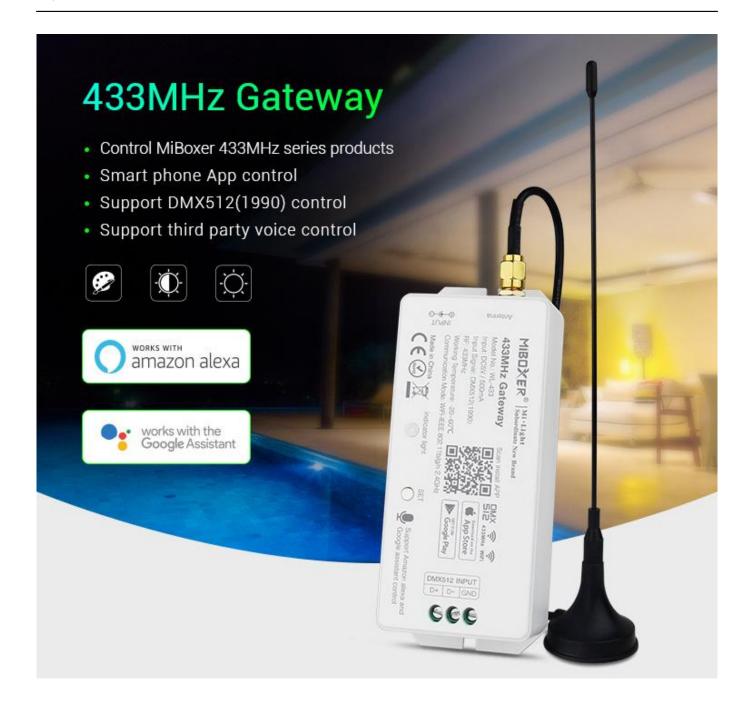

## **Product description**

Product Name: 433MHz Gateway

Model No.: WL-433

Input: DC5V/500mA ( 5.5\*2.1mm) Working Temperature: -20~60°C

Communication Mode: WiFi-IEEE 802.11 b/g/n 2.4GHz

Input Signal: DMX512(1990)

RF: 433MHz (Transmitting Power: 15dBm) Modulation Method: LoRa spread spectrum

Control Distance: 50m (Lamps into 0.5m under freshwater) Control Distance: 1000m (Lamps on the open area)