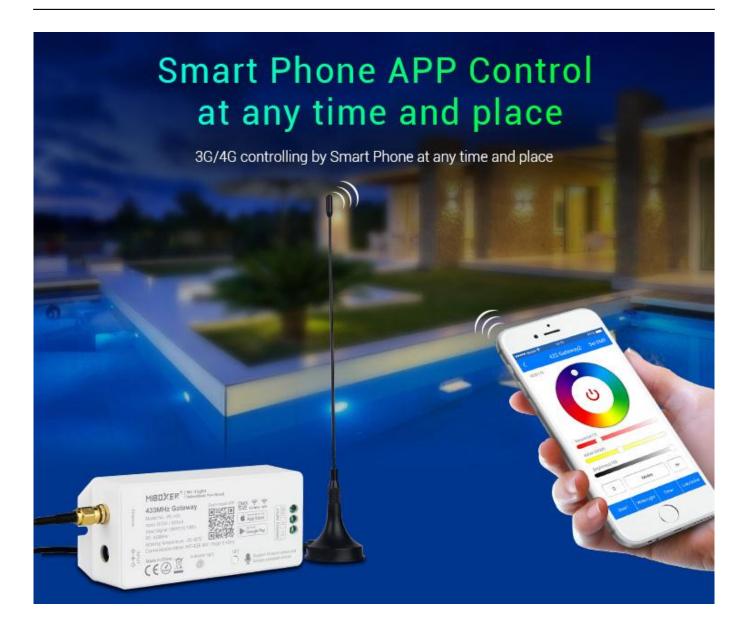

Link to the product: https://stair-lighting.com/wl-433-milight-433mhz-gateway-p-2317.html

## WL-433 - MILIGHT - 433MHz Gateway

| Price         | 41.14 Euro |
|---------------|------------|
| Availability  | Available  |
| Shipping time | 42 days    |
| Number        | 2317       |
| Manufacturer  | Mi.Light   |