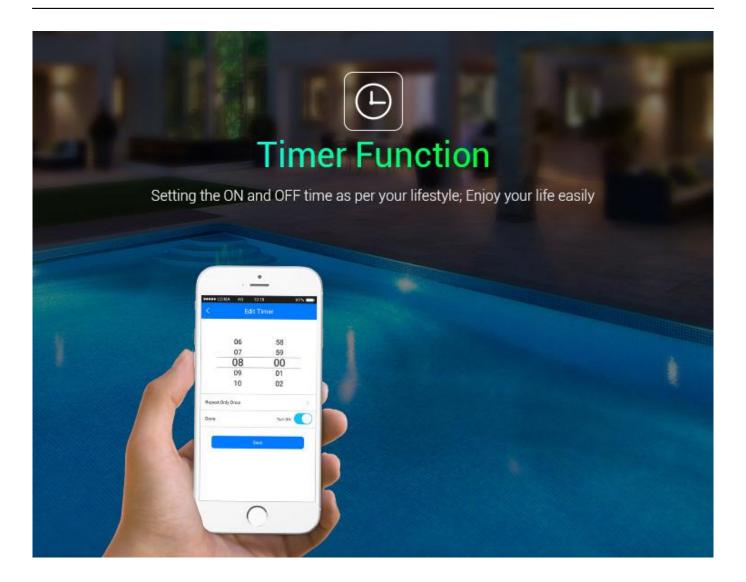

.1mm) Working Temperature: -20~60°C

Communication Mode: WiFi-IEEE 802.11 b/g/n 2.4GHz

Input Signal: DMX512(1990)

RF: 433MHz (Transmitting Power: 15dBm) Modulation Method: LoRa spread spectrum

Control Distance: 50m (Lamps into 0.5m under freshwater) Control Distance: 1000m (Lamps on the open area)



















## Support DMX512(1990) control

Set DMX512 address for gateway on Popup window via Smart Phone APP









## Learning function; easy operation

Gateway copy the remote ID to fulfill the gateway and remote ID no difference; after linking with remote, the gateway can control the lamps directly without linking again.

[1. click "Learn" button, device indicating lamp blinking.

2. within 10 seconds, click any button on the remote, APP will hint learning successfully.]