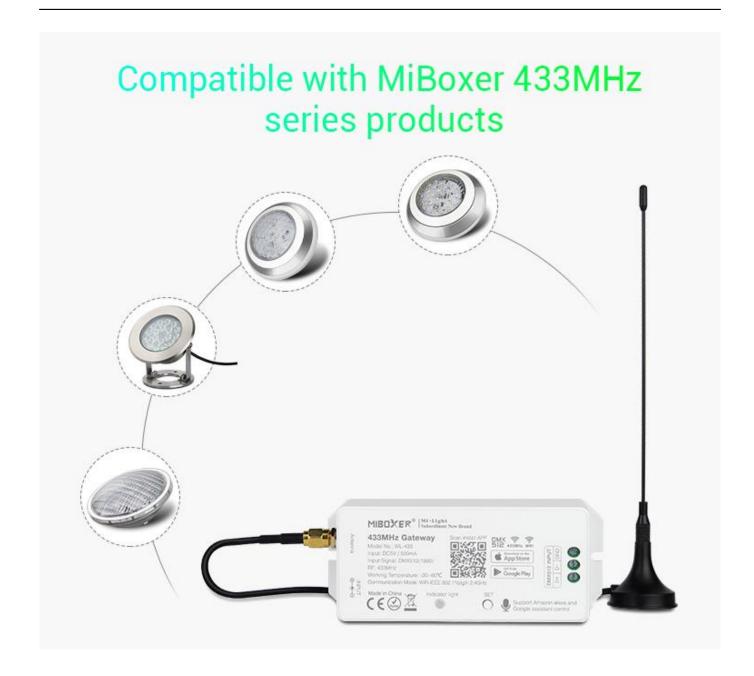

## **Product description**

Product Name: 433MHz Gateway

Model No.: WL-433

Input: DC5V/500mA ( 5.5\*2.1mm) Working Temperature: -20~60°C

Communication Mode: WiFi-IEEE 802.11 b/g/n 2.4GHz

Input Signal: DMX512(1990)

RF: 433MHz (Transmitting Power: 15dBm) Modulation Method: LoRa spread spectrum

Control Distance: 50m (Lamps into 0.5m under freshwater) Control Distance: 1000m (Lamps on the open area)