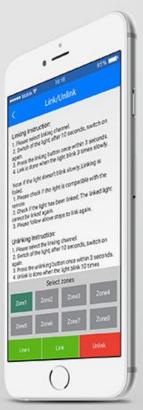

## Learning function; easy operation

Gateway copy the remote ID to fulfill the gateway and remote ID no difference; after linking with remote, the gateway can control the lamps directly without linking again.

[1. click "Learn" button, device indicating lamp blinking.

2. within 10 seconds, click any button on the remote, APP will hint learning successfully.]