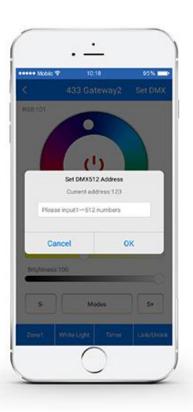

## Support DMX512(1990) control

Set DMX512 address for gateway on Popup window via Smart Phone APP