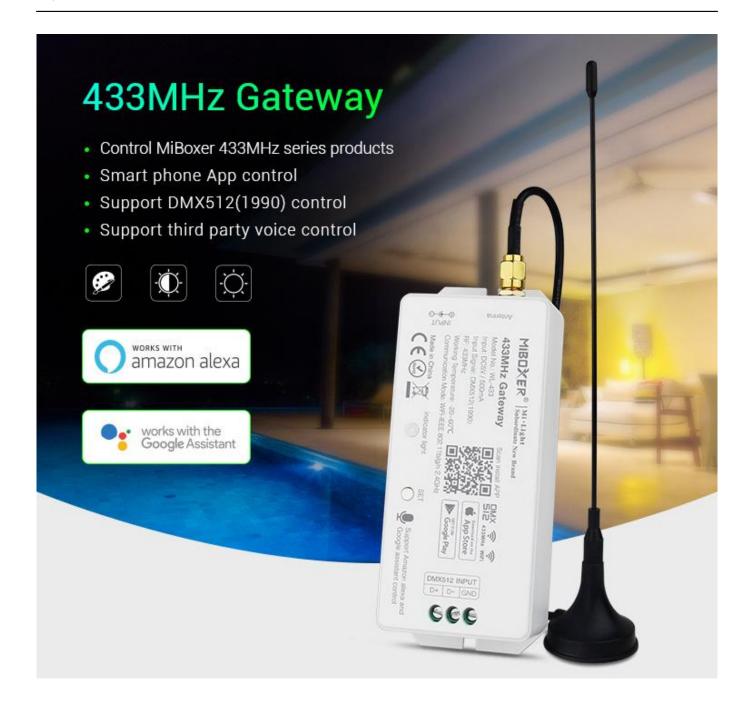

## **Product description**

Product Name: 433MHz Gateway

Model No.: WL-433

Input: DC5V/500mA ( 5.5\*2.1mm) Working Temperature: -20~60°C

Communication Mode: WiFi-IEEE 802.11 b/g/n 2.4GHz

Input Signal: DMX512(1990)

RF: 433MHz (Transmitting Power: 15dBm) Modulation Method: LoRa spread spectrum

Control Distance: 50m (Lamps into 0.5m under freshwater) Control Distance: 1000m (Lamps on the open area)

## Support DMX512(1990) control

Set DMX512 address for gateway on Popup window via Smart Phone APP