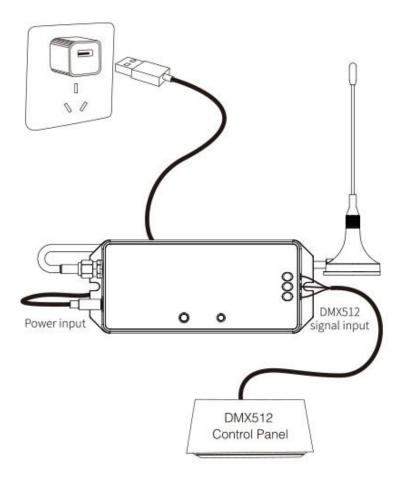

## **Product description**

Product Name: 433MHz Gateway

Model No.: WL-433

Input: DC5V/500mA ( 5.5\*2.1mm) Working Temperature: -20~60°C

Communication Mode: WiFi-IEEE 802.11 b/g/n 2.4GHz

Input Signal: DMX512(1990)

RF: 433MHz (Transmitting Power: 15dBm) Modulation Method: LoRa spread spectrum

Control Distance: 50m (Lamps into 0.5m under freshwater) Control Distance: 1000m (Lamps on the open area)