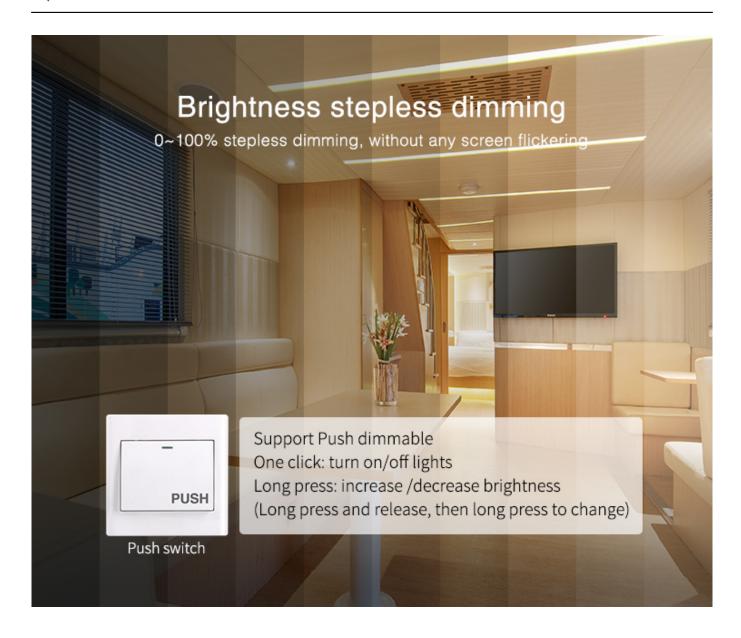

• Dim Method: RF wireless dimming, Push dimming

• Control Distance: 30m

• Working Temperature: -10~40°C