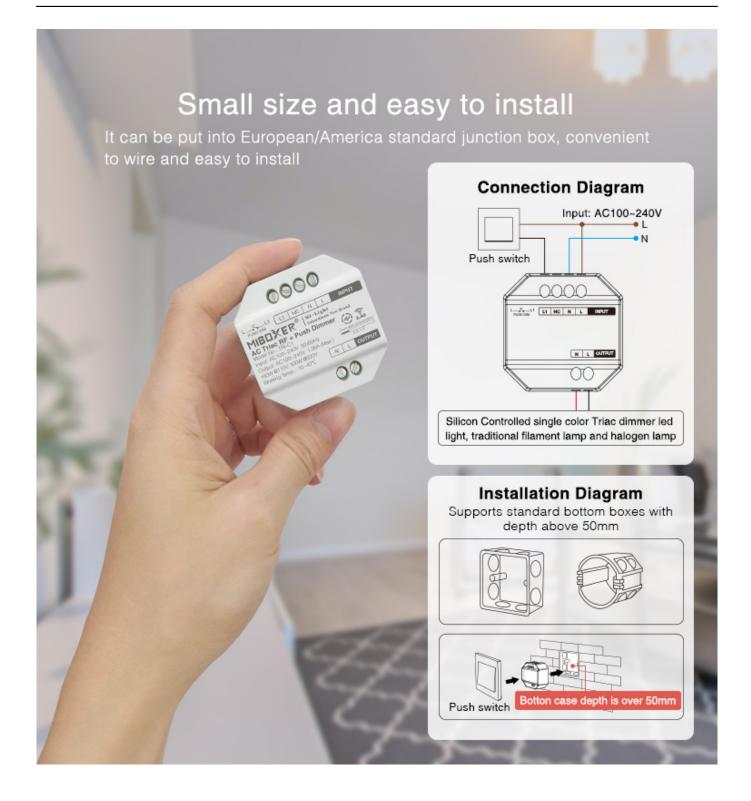

#### **Product description**

• Product Name: AC Triac RF+Push Dimmer

• Model No.:TRI-C1

• Input Voltage:AC100~240V 50/60Hz

• Output Voltage:AC100~240V

• Output Current: Max 1.36A

• Output Power: 150W @110V□300W @220V

• Dim Method: RF wireless dimming, Push dimming

• Control Distance: 30m

• Working Temperature: -10~40°C

## Making traditional lighting lamp intelligent

The following lamps can be controlled, so that traditional lamps have intelligent functions

The connected lamp input voltage is 110V, power do not exceed 150W; input voltage is 220V, power do not exceed 300W;