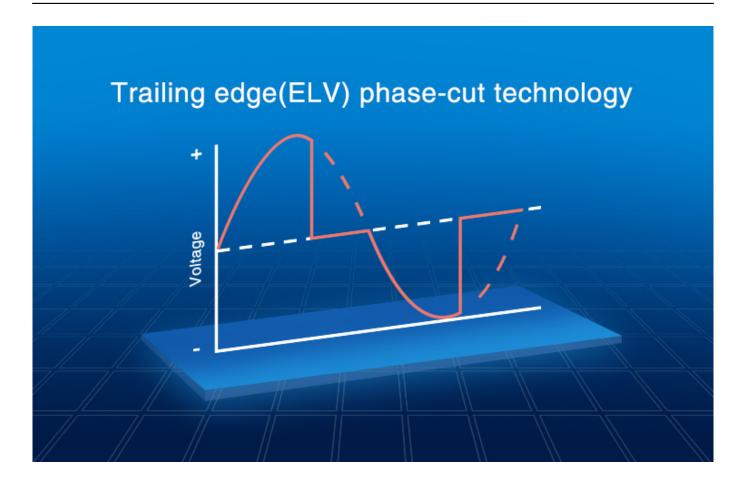

# Over heat / load protection

Have switch to test temperature and over heat / load protection