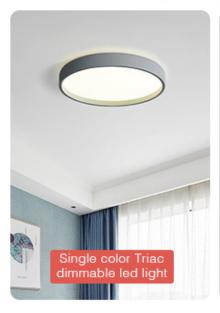

## Making traditional lighting lamp intelligent

The following lamps can be controlled, so that traditional lamps have intelligent functions

The connected lamp input voltage is 110V, power do not exceed 150W; input voltage is 220V, power do not exceed 300W;

### Lamp interface

Can be controlled single color Triac dimmable led light, traditional filament lamp and halogen lamp