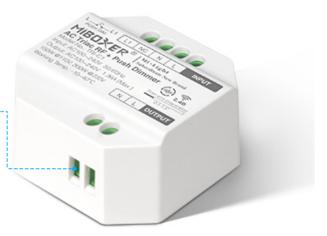

#### **Product description**

• Product Name: AC Triac RF+Push Dimmer

• Model No.:TRI-C1

• Input Voltage:AC100~240V 50/60Hz

• Output Voltage:AC100~240V

• Output Current: Max 1.36A

• Output Power: 150W @110V□300W @220V

• Dim Method: RF wireless dimming, Push dimming

• Control Distance: 30m

• Working Temperature: -10~40°C