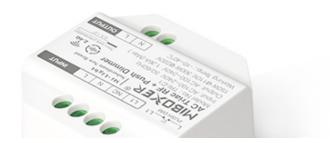

#### **Product description**

• Product Name: AC Triac RF+Push Dimmer

• Model No.:TRI-C1

• Input Voltage:AC100~240V 50/60Hz

• Output Voltage:AC100~240V

• Output Current: Max 1.36A

• Output Power: 150W @110V□300W @220V

• Dim Method: RF wireless dimming, Push dimming

• Control Distance: 30m

• Working Temperature: -10~40°C