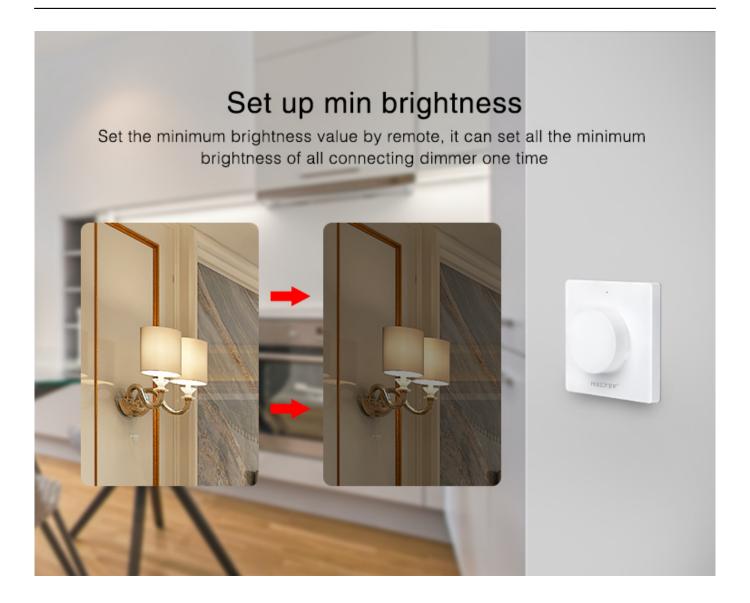

• Dim Method: RF wireless dimming, Push dimming

• Control Distance: 30m

• Working Temperature: -10~40°C