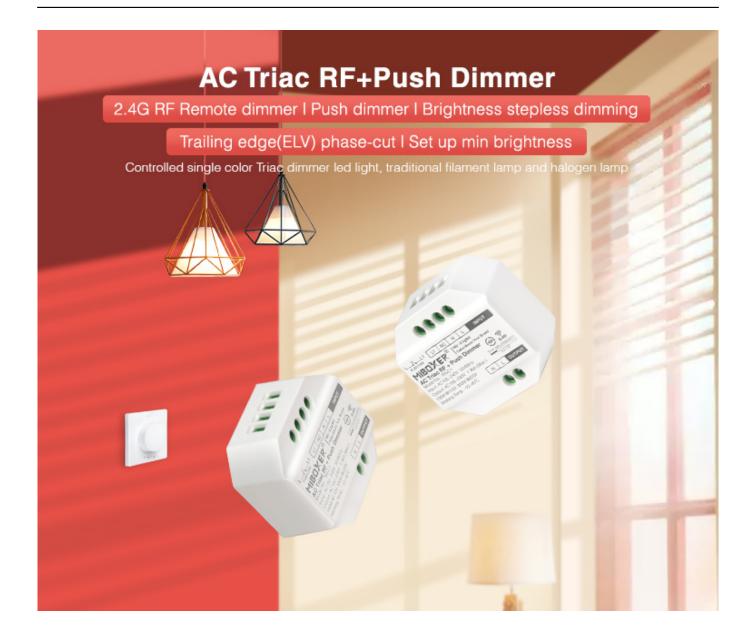

#### **Product description**

• Product Name: AC Triac RF+Push Dimmer

• Model No.:TRI-C1

• Input Voltage:AC100~240V 50/60Hz

• Output Voltage:AC100~240V

• Output Current: Max 1.36A

• Output Power: 150W @110V□300W @220V

• Dim Method: RF wireless dimming, Push dimming

• Control Distance: 30m

• Working Temperature: -10~40°C

### Lamp interface

Can be controlled single color Triac dimmable led light, traditional filament lamp and halogen lamp