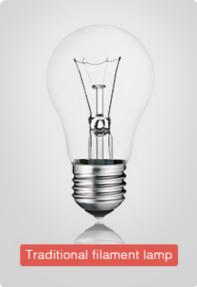

## Making traditional lighting lamp intelligent

The following lamps can be controlled, so that traditional lamps have intelligent functions

The connected lamp input voltage is 110V, power do not exceed 150W; input voltage is 220V, power do not exceed 300W;

### Lamp interface

Can be controlled single color Triac dimmable led light, traditional filament lamp and halogen lamp