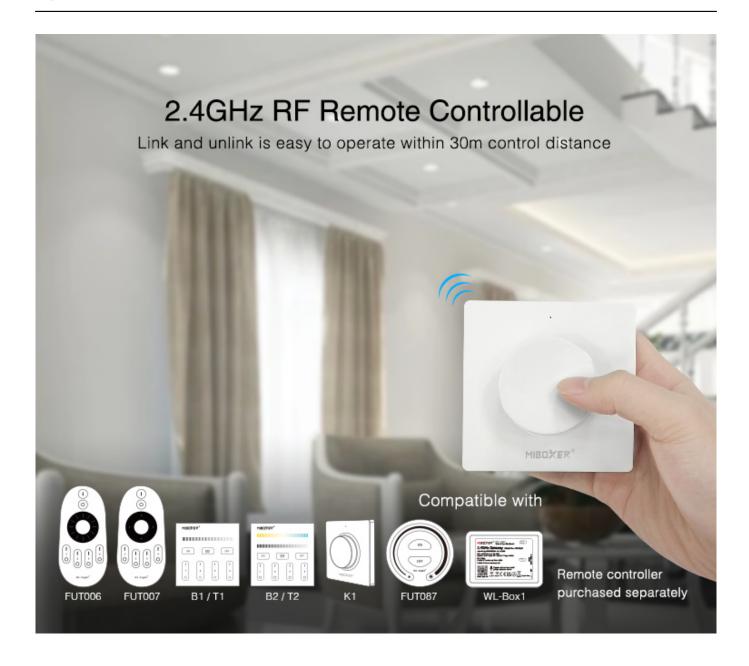

#### **Product description**

• Product Name: AC Triac RF+Push Dimmer

• Model No.:TRI-C1

• Input Voltage:AC100~240V 50/60Hz

• Output Voltage:AC100~240V

• Output Current: Max 1.36A

• Output Power: 150W @110V□300W @220V

• Dim Method: RF wireless dimming, Push dimming

• Control Distance: 30m

• Working Temperature: -10~40°C