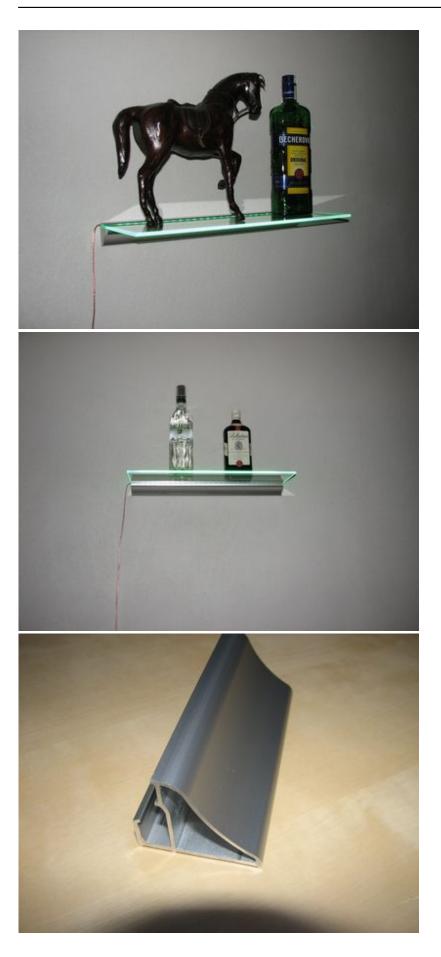

Glass shelf float glass with a thickness of 6.0 mm hardened cutting edges + - all 4 sides.

From the profile of the M6 and LED strip creates a unique, glowing shelf in the bathroom and not only