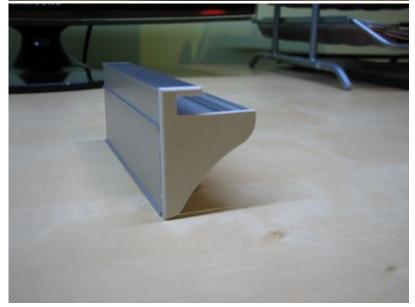

Glass shelf float glass with a thickness of 6.0 mm hardened cutting edges + - all 4 sides.

From the profile of the M6 and LED strip creates a unique, glowing shelf in the bathroom and not only