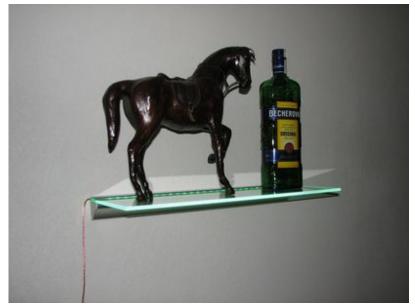

Glass shelf float glass with a thickness of 6.0 mm hardened cutting edges + - all 4 sides.

From the profile of the M6 and LED strip creates a unique, glowing shelf in the bathroom and not only