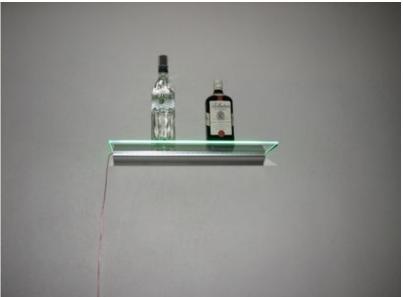

Glass shelf float glass with a thickness of 6.0 mm hardened cutting edges + - all 4 sides.

From the profile of the M6 and LED strip creates a unique, glowing shelf in the bathroom and not only