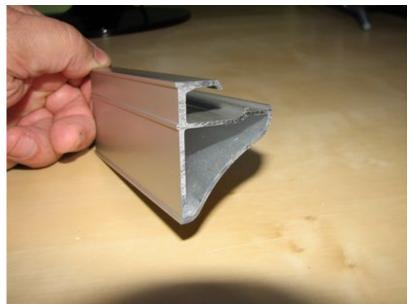

Glass shelf float glass with a thickness of 6.0 mm hardened cutting edges + - all 4 sides.

From the profile of the M6 and LED strip creates a unique, glowing shelf in the bathroom and not only