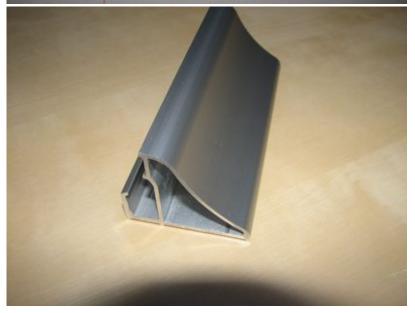

Glass shelf float glass with a thickness of 6.0 mm hardened cutting edges + - all 4 sides.

From the profile of the M6 and LED strip creates a unique, glowing shelf in the bathroom and not only