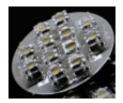

## The contribution of SF-12 LED - blue

| Price        | 18.77 Euro            |
|--------------|-----------------------|
| Availability | Goods are unavailable |
| Number       | 7                     |
| Manufacturer | NUCLEUS-TECHNOLOGY    |

## FEATURES

- High quality LED SUPER FLUX 4 PN
- power supply 160mA Safe, low voltage,
- easy and convenient to install, (fits into any luminaire ceiling)
- a large selection of colors (white, blue, green, red, orange)

Contribution of 50mm diameter LED FLUX 4CHIP 12, Power - 12V Power - 1.92 In