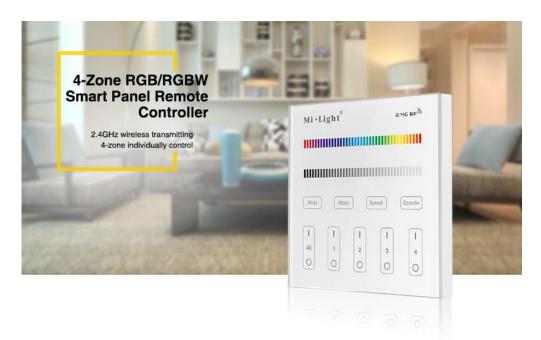

# T3 MiBoxer - 4-Zone RGB/RGBW Smart Panel Remote Controller

| Price          | 25.61 Euro             |
|----------------|------------------------|
| Previous price | 4 <del>6.31 Euro</del> |
| Availability   | Available              |
| Shipping time  | 4 days                 |
| Number         | 1864                   |
| Manufacturer   | Mi.Light               |

#### **Product description**

When creating your individual system Milight and bet on LED color changing, it is necessary to choose a great MILIGHT it - 4-Zone RGB / RGBW Smart Panel Remote Controller - T3. This device will allow you to determine any color in any room. Take advantage of all the opportunities that gives you the use of this modern system.

The remote control has a range of functions. It can be used as a dimmer - perfectly match the intensity of the light to the circumstances. The proposed product allows you to create four zones of individual control. Installation is very simple, and everyday use - even banal. The color is determined through a panel of scale. As a result, using only one finger can be set all the parameters of use of the panel. The number of colors that can be utilized is about 16 million. This huge amount of really impressive.

MILIGHT - 4-Zone RGB / RGBW Smart Panel Remote Controller - T3 operates over a distance of 30 meters of control. You can install it in any room in the interior and from there any way to manage lighting elsewhere. All functions will be on hand. LED strip RGB and RGBW are increasingly being chosen by buyers who appreciate that we really buy several products in one. Satisfaction for years - guaranteed. Therefore, go for Milight system, which must necessarily enrich the touch panel. It's simple, inexpensive, but very functional solution for everyone.