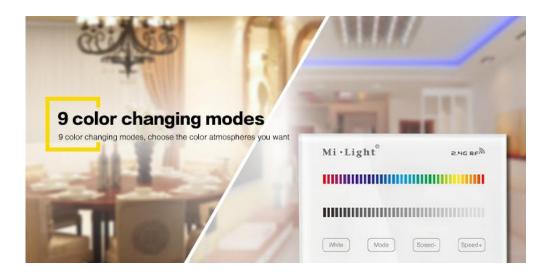

The remote control has a range of functions. It can be used as a dimmer - perfectly match the intensity of the light to the circumstances. The proposed product allows you to create four zones of individual control. Installation is very simple, and everyday use - even banal. The color is determined through a panel of scale. As a result, using only one finger can be set all the parameters of use of the panel. The number of colors that can be utilized is about 16 million. This huge amount of really impressive.