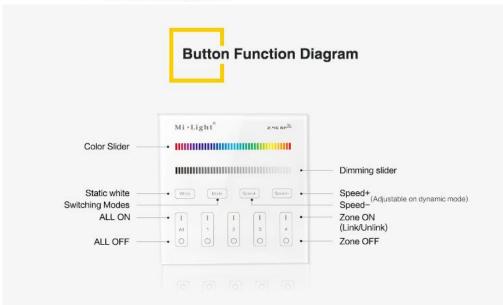

The remote control has a range of functions. It can be used as a dimmer - perfectly match the intensity of the light to the circumstances. The proposed product allows you to create four zones of individual control. Installation is very simple, and everyday use - even banal. The color is determined through a panel of scale. As a result, using only one finger can be set all the parameters of use of the panel. The number of colors that can be utilized is about 16 million. This huge amount of really impressive.

### Compatible RGB/RGBW series

Control all Mi-Light RGB/RGBW LED bulbs, RGB/RGBW LED controllers

1~100% Brightness dimming
Dimming(1%~100%) the light randomly