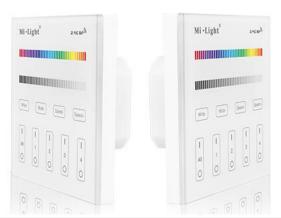

# T3 MiBoxer - 4-Zone RGB/RGBW Smart Panel Remote Controller

| Price          | 25.61 Euro             |
|----------------|------------------------|
| Previous price | 4 <del>6.31 Euro</del> |
| Availability   | Available              |
| Shipping time  | 4 days                 |
| Number         | 1864                   |
| Manufacturer   | Mi.Light               |

#### **Product description**

When creating your individual system Milight and bet on LED color changing, it is necessary to choose a great MILIGHT it - 4-Zone RGB / RGBW Smart Panel Remote Controller - T3. This device will allow you to determine any color in any room. Take advantage of all the opportunities that gives you the use of this modern system.

The remote control has a range of functions. It can be used as a dimmer - perfectly match the intensity of the light to the circumstances. The proposed product allows you to create four zones of individual control. Installation is very simple, and everyday use - even banal. The color is determined through a panel of scale. As a result, using only one finger can be set all the parameters of use of the panel. The number of colors that can be utilized is about 16 million. This huge amount of really impressive.