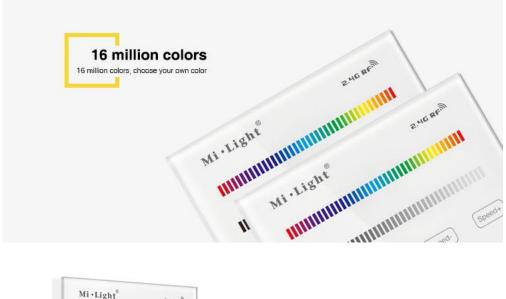

The remote control has a range of functions. It can be used as a dimmer - perfectly match the intensity of the light to the circumstances. The proposed product allows you to create four zones of individual control. Installation is very simple, and everyday use - even banal. The color is determined through a panel of scale. As a result, using only one finger can be set all the parameters of use of the panel. The number of colors that can be utilized is about 16 million. This huge amount of really impressive.