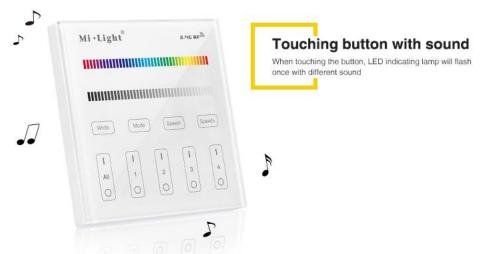

The remote control has a range of functions. It can be used as a dimmer - perfectly match the intensity of the light to the circumstances. The proposed product allows you to create four zones of individual control. Installation is very simple, and everyday use - even banal. The color is determined through a panel of scale. As a result, using only one finger can be set all the parameters of use of the panel. The number of colors that can be utilized is about 16 million. This huge amount of really impressive.