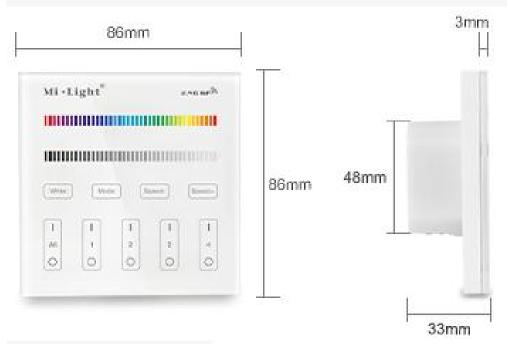

Product Name: 4-Zone RGB/RGBW Smart Panel

Remote Controller Model No.: T3

Working Temperature: -20 -60°C Voltage: AC90~110V or AC180~240V Transmission Frequency: 2400-2483.5MHz

Modulation Method: GFSK Transmitting Power: 6dBm Control Distance: 30m Panel Size: 86\*86mm