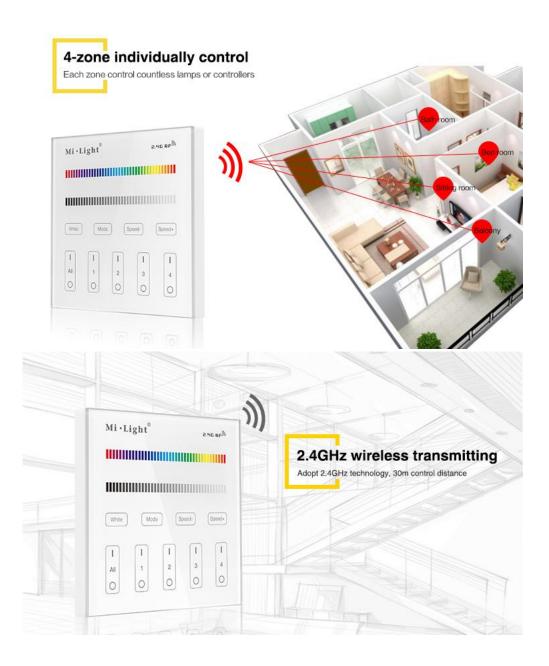

The remote control has a range of functions. It can be used as a dimmer - perfectly match the intensity of the light to the circumstances. The proposed product allows you to create four zones of individual control. Installation is very simple, and everyday use - even banal. The color is determined through a panel of scale. As a result, using only one finger can be set all the parameters of use of the panel. The number of colors that can be utilized is about 16 million. This huge amount of really impressive.

MILIGHT - 4-Zone RGB / RGBW Smart Panel Remote Controller - T3 operates over a distance of 30 meters of control. You can install it in any room in the interior and from there any way to manage lighting elsewhere. All functions will be on hand. LED strip RGB and RGBW are increasingly being chosen by buyers who appreciate that we really buy several products in one. Satisfaction for years - guaranteed. Therefore, go for Milight system, which must necessarily enrich the touch panel. It's simple, inexpensive, but very functional solution for everyone.