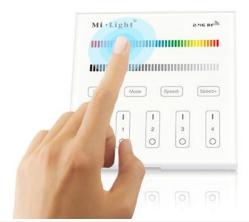

The remote control has a range of functions. It can be used as a dimmer - perfectly match the intensity of the light to the circumstances. The proposed product allows you to create four zones of individual control. Installation is very simple, and everyday use - even banal. The color is determined through a panel of scale. As a result, using only one finger can be set all the parameters of use of the panel. The number of colors that can be utilized is about 16 million. This huge amount of really impressive.

Product Name: 4-Zone RGB/RGBW Smart Panel

Remote Controller Model No.: T3

Working Temperature: -20 -60°C Voltage: AC90~110V or AC180~240V Transmission Frequency: 2400-2483.5MHz

Modulation Method: GFSK Transmitting Power: 6dBm Control Distance: 30m Panel Size: 86\*86mm