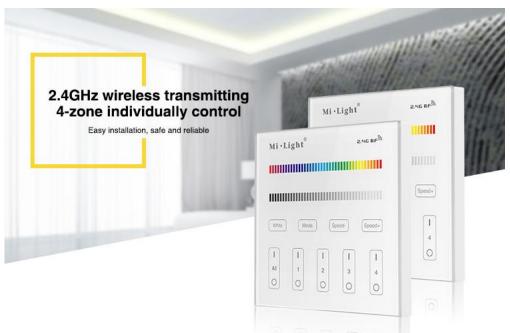

The remote control has a range of functions. It can be used as a dimmer - perfectly match the intensity of the light to the circumstances. The proposed product allows you to create four zones of individual control. Installation is very simple, and everyday use - even banal. The color is determined through a panel of scale. As a result, using only one finger can be set all the parameters of use of the panel. The number of colors that can be utilized is about 16 million. This huge amount of really impressive.

MILIGHT - 4-Zone RGB / RGBW Smart Panel Remote Controller - T3 operates over a distance of 30 meters of control. You can install it in any room in the interior and from there any way to manage lighting elsewhere. All functions will be on hand. LED strip RGB and RGBW are increasingly being chosen by buyers who appreciate that we really buy several products in one. Satisfaction for years - guaranteed. Therefore, go for Milight system, which must necessarily enrich the touch panel. It's simple, inexpensive, but very functional solution for everyone.