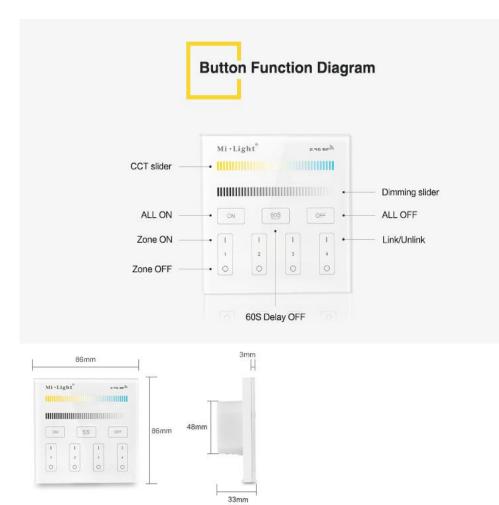

The control panel is equipped with a memory function. For this reason, the previous settings will be resumed when you restart the remote control. The remote control has a maximum range of thirty meters. The study uses a WiFi network. It is easy to mount it to the wall. As a result, certainly will not get lost, and in addition will look aesthetically. Using the remote control and its programming to support a particular zone is simple and everyone can handle this. The remote control allows the division of space for up to four zones, which as needed can be expanded.

Product Name: 4-Zone CCT Adjust Smart Panel Remote Controller Model No.: T2 Working Temperature: -20 -60°C Voltage: AC90~110V or AC180~240V Transmission Frequency: 2400-2483.5MHz Modulation Method: GFSK Transmitting Power: 6dBm Control Distance: 30m Panel Size: 86\*86mm

1

4

0

ON

T.

t

0

2.4GHz wireless transmitting 4-zone individually control