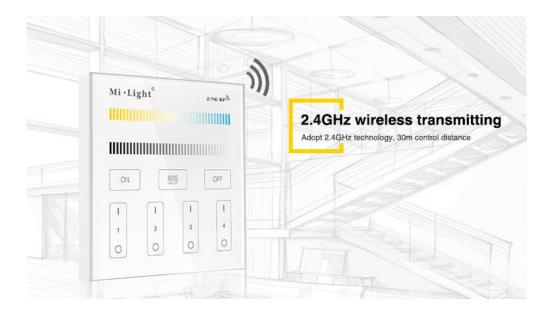

The control panel is equipped with a memory function. For this reason, the previous settings will be resumed when you restart the remote control. The remote control has a maximum range of thirty meters. The study uses a WiFi network. It is easy to mount it to the wall. As a result, certainly will not get lost, and in addition will look aesthetically. Using the remote control and its programming to support a particular zone is simple and everyone can handle this. The remote control allows the division of space for up to four zones, which as needed can be expanded.

Product Name: 4-Zone CCT Adjust Smart Panel Remote Controller Model No.: T2 Working Temperature: -20 -60°C Voltage: AC90~110V or AC180~240V Transmission Frequency: 2400-2483.5MHz Modulation Method: GFSK Transmitting Power: 6dBm Control Distance: 30m Panel Size: 86\*86mm

1

4

0

ON

T.

t

0

2.4GHz wireless transmitting 4-zone individually control