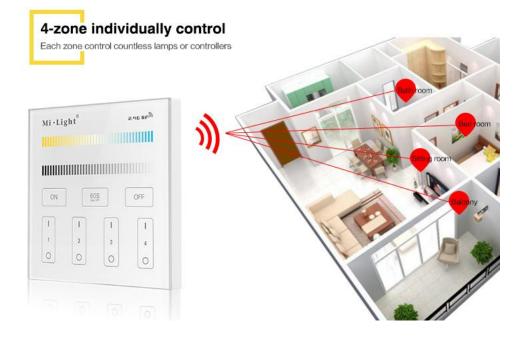

The control panel is equipped with a memory function. For this reason, the previous settings will be resumed when you restart the remote control. The remote control has a maximum range of thirty meters. The study uses a WiFi network. It is easy to mount it to the wall. As a result, certainly will not get lost, and in addition will look aesthetically. Using the remote control and its programming to support a particular zone is simple and everyone can handle this. The remote control allows the division of space for up to four zones, which as needed can be expanded.

1

4

0

ON

T.

t

0

2.4GHz wireless transmitting 4-zone individually control