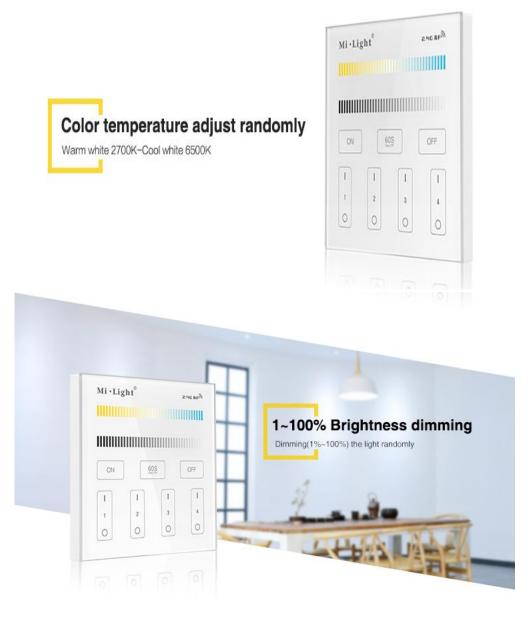

The control panel is equipped with a memory function. For this reason, the previous settings will be resumed when you restart the remote control. The remote control has a maximum range of thirty meters. The study uses a WiFi network. It is easy to mount it to the wall. As a result, certainly will not get lost, and in addition will look aesthetically. Using the remote control and its programming to support a particular zone is simple and everyone can handle this. The remote control allows the division of space for up to four zones, which as needed can be expanded.

Product Name: 4-Zone CCT Adjust Smart Panel Remote Controller Model No.: T2 Working Temperature: -20 -60°C Voltage: AC90~110V or AC180~240V Transmission Frequency: 2400-2483.5MHz Modulation Method: GFSK Transmitting Power: 6dBm Control Distance: 30m Panel Size: 86\*86mm