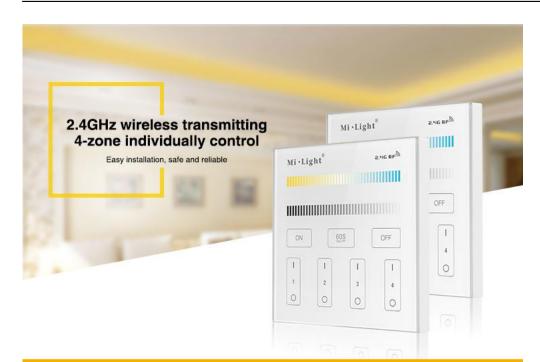

The control panel is equipped with a memory function. For this reason, the previous settings will be resumed when you restart the remote control. The remote control has a maximum range of thirty meters. The study uses a WiFi network. It is easy to mount it to the wall. As a result, certainly will not get lost, and in addition will look aesthetically. Using the remote control and its programming to support a particular zone is simple and everyone can handle this. The remote control allows the division of space for up to four zones, which as needed can be expanded.

1

4

0

ON

T.

t

0

2.4GHz wireless transmitting 4-zone individually control