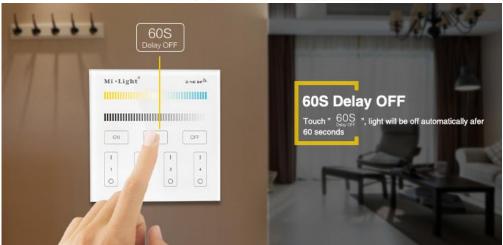

do not need intense light. With LEDs, energy consumption in your home or business is a significant decrease, and you will remain a joy with a well-taken investments. Through MILIGHT - 4-Zone CCT Adjust Smart Panel Remote Controller - T2, the operation of the system Milight will be even easier.

Product Name: 4-Zone CCT Adjust Smart Panel Remote Controller Model No.: T2 Working Temperature: -20 -60°C Voltage: AC90~110V or AC180~240V Transmission Frequency: 2400-2483.5MHz Modulation Method: GFSK Transmitting Power: 6dBm Control Distance: 30m Panel Size: 86\*86mm





60S

1

3

0

I.

2

0

OFF

1

4

0

ON

T.

t

0

2.4GHz wireless transmitting 4-zone individually control













## Compatible Dual White series Control all Mi-Light Dual White LED bulbs, Dual White LED controllers