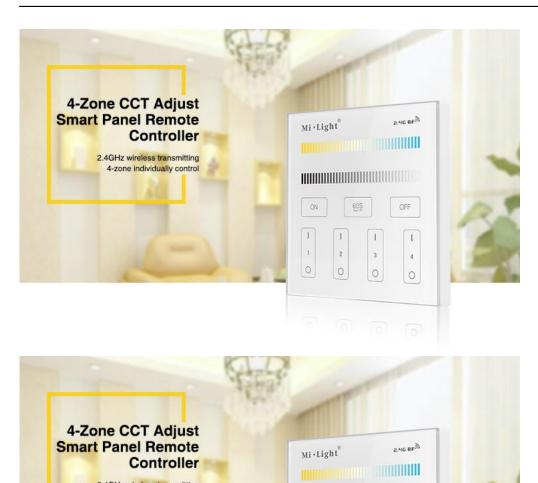

Product Name: 4-Zone CCT Adjust Smart Panel Remote Controller Model No.: T2 Working Temperature: -20 -60°C Voltage: AC90~110V or AC180~240V Transmission Frequency: 2400-2483.5MHz Modulation Method: GFSK Transmitting Power: 6dBm Control Distance: 30m Panel Size: 86\*86mm

60S

1

3

0

I.

2

0

OFF

1

4

0

ON

T.

t

0

2.4GHz wireless transmitting 4-zone individually control