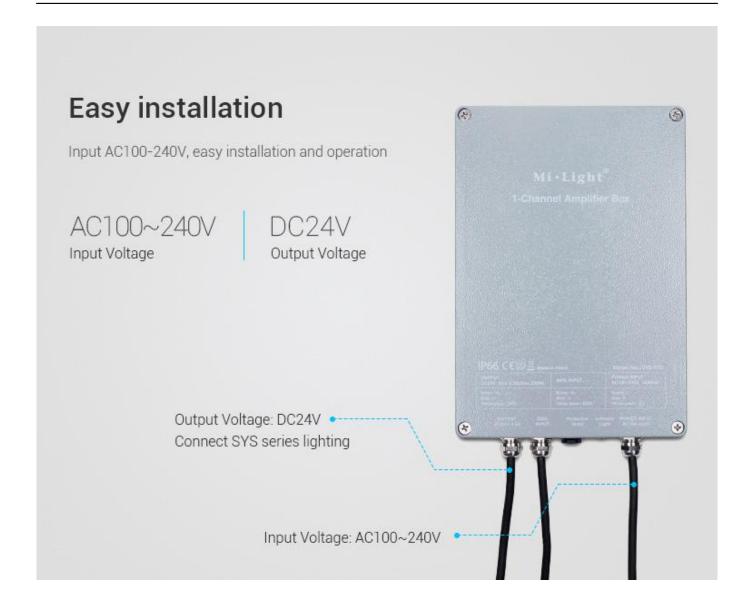

### **Product description**

Product Name: 1-Channel Amplifier Box Model No.: SYS-PT2

Input: AC100~240V 50/60Hz Output Voltage: DC24V Output Current: Max 8.5A Output Power: Max 200W

IP Rate: IP66

## **Connection Diagram**