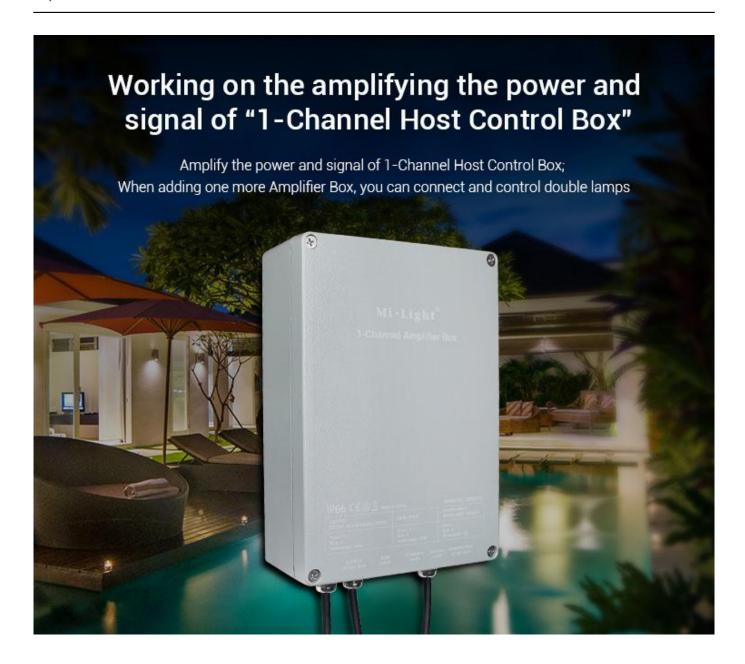

### **Product description**

Product Name: 1-Channel Amplifier Box Model No.: SYS-PT2

Input: AC100~240V 50/60Hz Output Voltage: DC24V Output Current: Max 8.5A Output Power: Max 200W

IP Rate: IP66