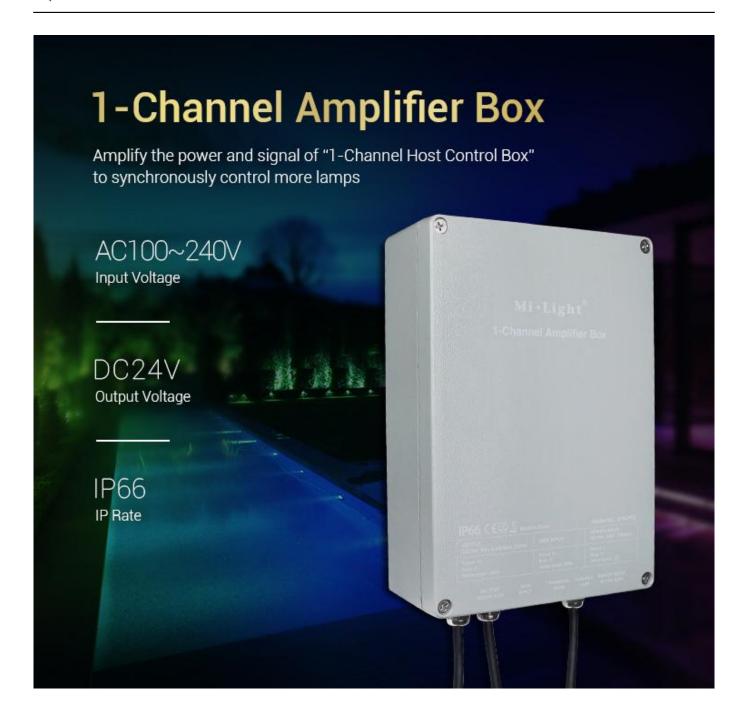

### **Product description**

Product Name: 1-Channel Amplifier Box Model No.: SYS-PT2

Input: AC100~240V 50/60Hz Output Voltage: DC24V Output Current: Max 8.5A Output Power: Max 200W

IP Rate: IP66