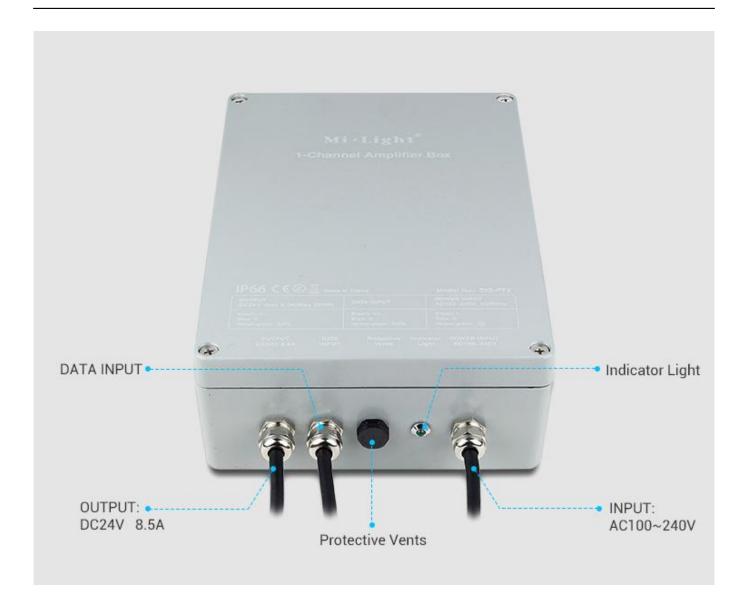

### **Product description**

Product Name: 1-Channel Amplifier Box Model No.: SYS-PT2

Input: AC100~240V 50/60Hz Output Voltage: DC24V Output Current: Max 8.5A Output Power: Max 200W

IP Rate: IP66