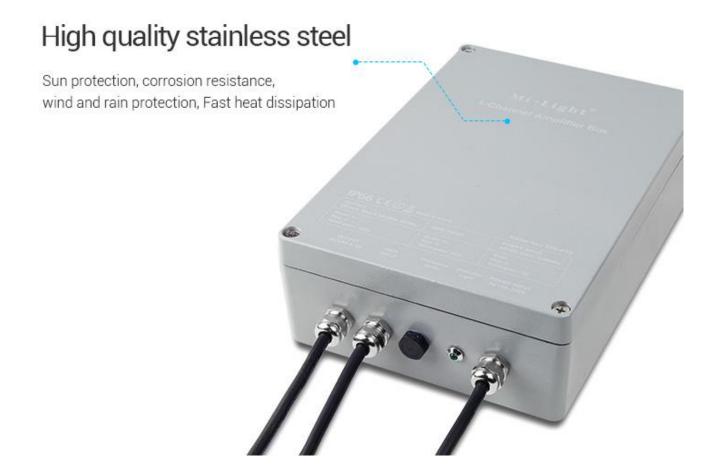

### **Product description**

Product Name: 1-Channel Amplifier Box Model No.: SYS-PT2

Input: AC100~240V 50/60Hz Output Voltage: DC24V Output Current: Max 8.5A Output Power: Max 200W

IP Rate: IP66