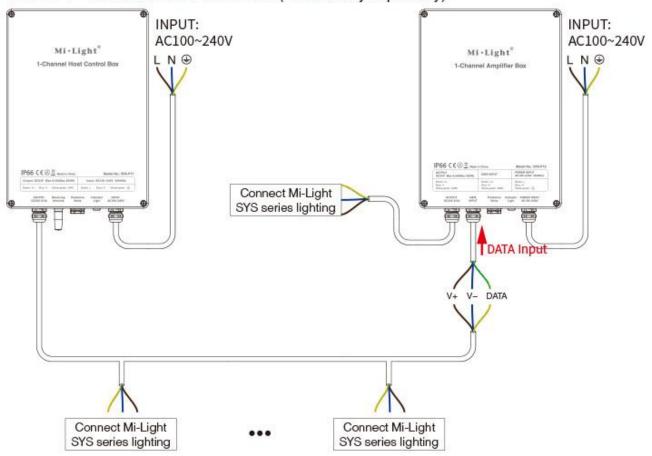

## **Connection Diagram**

### SYS-PT1 1-Channel Host Control Box (Need to buy separately)

#### Note:

- All connected lights to "SYS-PT1 control box' cannot be over 200W, otherwise, it will damage the control box.
- 2. The wiring method, please see details for the SYS series instructions.