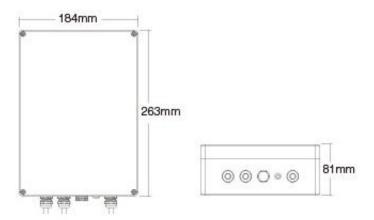

### **Product description**

Product Name: 1-Channel Amplifier Box Model No.: SYS-PT2

Input: AC100~240V 50/60Hz Output Voltage: DC24V Output Current: Max 8.5A Output Power: Max 200W

IP Rate: IP66