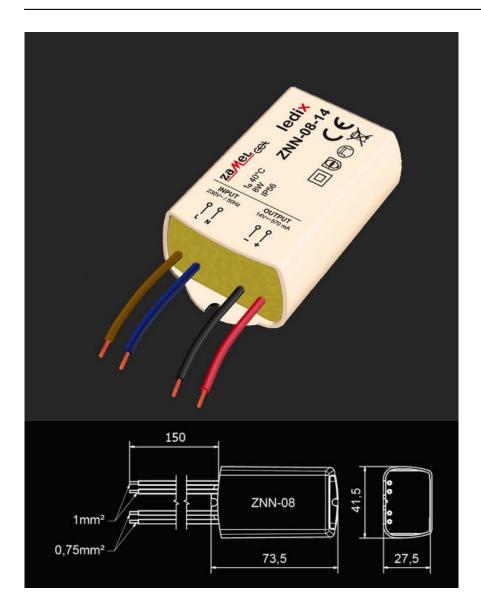

## Surface mounting power supply - 14 V DC / 8W - ZNN-08-14

| Price         | 19.45 Euro |
|---------------|------------|
| Availability  | Available  |
| Shipping time | 10 days    |
| Number        | 1359       |
| Manufacturer  | LEDIX      |

ZNN-08-14 Power Supply is a professional switching power supply stabilization voltage 14 V DC. It is designed for surface mounting. Rated output power is 8 W power supply is recommended to power the lighting and fixtures belonging to the group Ledix. The product has a short circuit and overload, which increase the safety of its use. The high efficiency and very low power consumption in standby mode make this an extremely economical, designed for continuous operation. The power supply meets the requirements of harmonized standards.

basic parameters