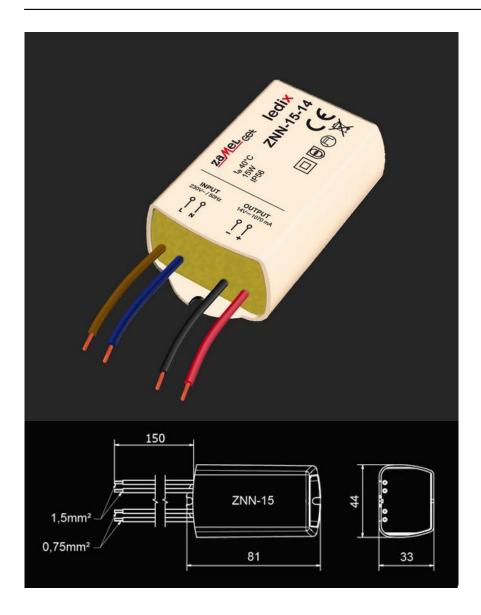

ZNN-15-14 Power Supply is a professional switching power supply stabilization voltage 14 V DC. It is designed for surface mounting. Rated output power is 15 W. The power supply is recommended to supply fittings and fixtures belonging to the group Ledix. The product has a short circuit and overload, which increase the safety of its use. The high efficiency and very low power consumption in standby mode make this an extremely economical, designed for continuous operation. The power supply meets the requirements of harmonized standards.

basic parameters