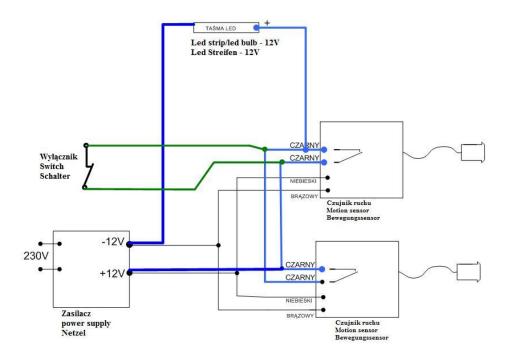

Application methods

On / off system using led strip / led bulbs - 12V

On / off system using led strip / led bulbs - 12V and with an attached dimmer for adjusting the light intensity

On / off system using LED strip / LED bulbs 12V with an additional button attached enabling all the lighting points to be

ignited simultaneously without any sensors - after disconnection the system returns to the automatic mode