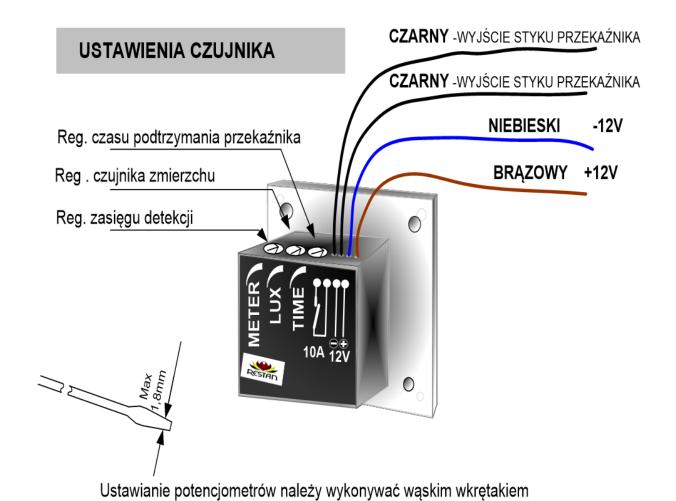

Functions and parameters

adjustable detection range 30-50cm back-up time adjustment 1s-120s regulation of operation depending on the intensity of external light detection angle 1 degree 12V power supply maximum load of the sensor contacts 10A

Note - The sensor is activated under the influence of infrared transmitters, e.g. TV remote controls

o długości grota max.1,8 mm

NOTE: Mechanical damage to the potentiometer is not subject to warranty repair