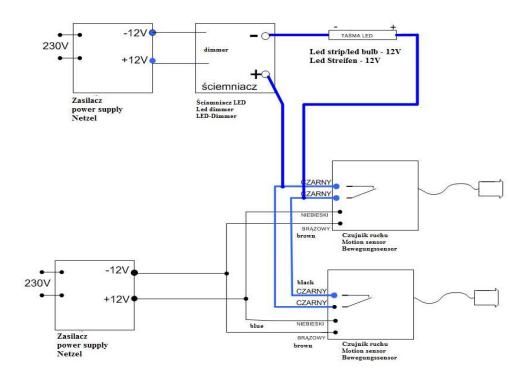

Application methods

On / off system using led strip / led bulbs - 12V

On / off system using led strip / led bulbs - 12V and with an attached dimmer for adjusting the light intensity

On / off system using LED strip / LED bulbs 12V with an additional button attached enabling all the lighting points to be

ignited simultaneously without any sensors - after disconnection the system returns to the automatic mode