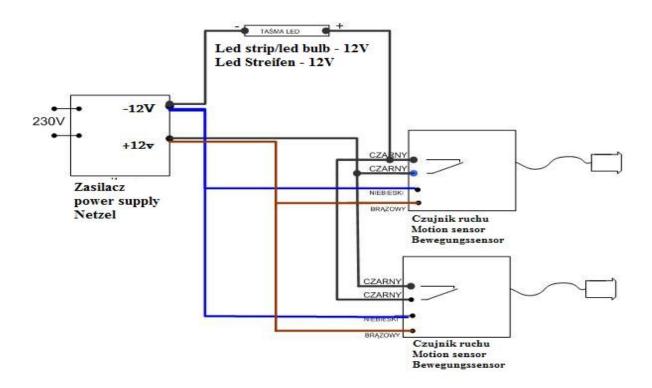

Application methods

On / off system using led strip / led bulbs - 12V

On / off system using led strip / led bulbs - 12V and with an attached dimmer for adjusting the light intensity

On / off system using LED strip / LED bulbs 12V with an additional button attached enabling all the lighting points to be