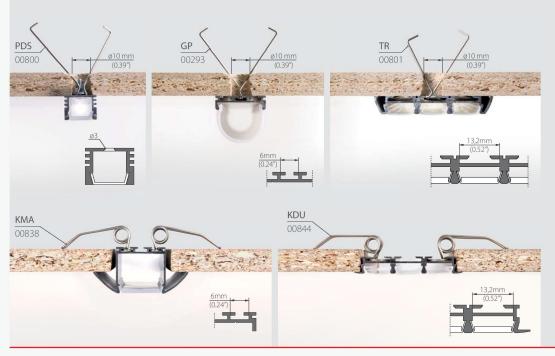

## Sprężyny mocujące / Befestigungsfedern / Mounting springs

NOWOŚĆ! NEUHEIT! NEW! 137

| Sprężyny powierzchniowe<br>Andrückfedern<br>Surface springs  | opis<br>Beschreibung<br>description                                                                                                                                                                                                                                                                                                                                                                                                                                                                                                                                                                                                  | dla profilu<br>für Profil<br>for profile                                                                                                           | numer artykułu<br>Artikelnummer<br>article number |
|--------------------------------------------------------------|--------------------------------------------------------------------------------------------------------------------------------------------------------------------------------------------------------------------------------------------------------------------------------------------------------------------------------------------------------------------------------------------------------------------------------------------------------------------------------------------------------------------------------------------------------------------------------------------------------------------------------------|----------------------------------------------------------------------------------------------------------------------------------------------------|---------------------------------------------------|
| PDS                                                          | Sprężyny powierzchniowe mocują oprawy-profile przewidziane do powierzchni (nie zagłębione w tak zwanym gnieździe).  Wymagana minimalna grubość płaszczyzny stanowiącej powierzchnię do mocowania to 10 mm.  Die Andrückfedern ermöglichen die Befestigung der Leuchten / Profile an die für se vorgesehene Oberfläche (keine Versenkung im sogenannten Sitz). Die erforderliche Mindestdicke der Befestigungsoberfläche beträgt 10mm.  Surface spring fix the profiles-fixtures designed for surface mounting (not embedded in the so - called slot.) The minimum required thickness of the surface, i.e. mounting surface is 10 mm. | PDS 4 - ALU, MICRO - ALU, STOS - ALU, TAMI,<br>(inne profile bez zaczepów / sonstige Profile<br>ohne Befestiger / Other profiles without<br>hooks) | 00800                                             |
| GP                                                           |                                                                                                                                                                                                                                                                                                                                                                                                                                                                                                                                                                                                                                      | GIP,<br>(inne profile z zaczepem małym /<br>sonstige Profile mit einem kleinem Befestiger /<br>Other profiles with a small hook)                   | 00293                                             |
| TR                                                           |                                                                                                                                                                                                                                                                                                                                                                                                                                                                                                                                                                                                                                      | TRIADA, TOST,<br>(inne profile z zaczepem dużym /<br>sonstige Profile mit einem großen Befestiger /<br>Other profiles with a big hook)             | 00801                                             |
| Sprężyny do wpustów<br>Einsteckfedern<br>Springs for grooves | opis<br>Beschreibung<br>description                                                                                                                                                                                                                                                                                                                                                                                                                                                                                                                                                                                                  | dla profilu<br>für Profil<br>for profile                                                                                                           | numer artykułu<br>Artikelnummer<br>article number |
| KMA                                                          | Sprężyny do wpustów – mocują oprawy z kolnierzem, przewidziane do wpustów i gniazd.  Einsteckfedern – sie befestigen die Leuchten mit dem Flansch, entwickelt für Einsteckverbindungen und für Fassungen  Springs for grooves – they fix the profiles together with the collar, designed for grooves and slots.                                                                                                                                                                                                                                                                                                                      | (inne profile z zaczepem małym /<br>sonstige Profile mit einem kleinem Befestiger /<br>Other profiles with a small hook)                           | 00838                                             |
| KDU                                                          |                                                                                                                                                                                                                                                                                                                                                                                                                                                                                                                                                                                                                                      | TRIADA - K,<br>(inne profile z zaczepem dużym /<br>sonstige Profile mit einem großen Befestiger /<br>Other profiles with a big hook)               | 00844                                             |

<sup>\*</sup> Die Angaben in unserem Katalog entsprechen dem Stand bei Drucklegung, sind unverbindlich und dienen ausschließlich zu Informationszwecken. Wir behalten uns vor, jederzeit Änderungen an unseren Produkten vorzunehmen.