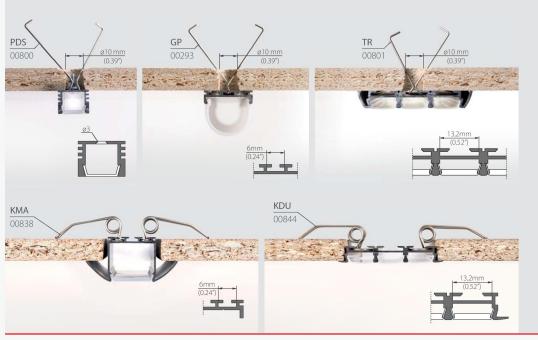

## Sprężyny mocujące / Befestigungsfedern / Mounting springs

NOWOŚĆ! NEUHEIT! NEW! 137

|                                                              |                                                                                                                                                                                                                                                                                                                                                                                                                                                                                                                                                                                                                                                                                                                                                                                                                                                                                                                                                                                                                                                                                                                                                                                                                                                                                                                                                                                                                                                                                                                                                                                                                                                                                                                                                                                                                                                                                                                                                                                                                                                                                                                                | NOWOSC: NEOHEIT:                                                                                                                                   | INEVV! 137                                        |
|--------------------------------------------------------------|--------------------------------------------------------------------------------------------------------------------------------------------------------------------------------------------------------------------------------------------------------------------------------------------------------------------------------------------------------------------------------------------------------------------------------------------------------------------------------------------------------------------------------------------------------------------------------------------------------------------------------------------------------------------------------------------------------------------------------------------------------------------------------------------------------------------------------------------------------------------------------------------------------------------------------------------------------------------------------------------------------------------------------------------------------------------------------------------------------------------------------------------------------------------------------------------------------------------------------------------------------------------------------------------------------------------------------------------------------------------------------------------------------------------------------------------------------------------------------------------------------------------------------------------------------------------------------------------------------------------------------------------------------------------------------------------------------------------------------------------------------------------------------------------------------------------------------------------------------------------------------------------------------------------------------------------------------------------------------------------------------------------------------------------------------------------------------------------------------------------------------|----------------------------------------------------------------------------------------------------------------------------------------------------|---------------------------------------------------|
| Sprężyny powierzchniowe<br>Andrückfedern<br>Surface springs  | opis<br>Beschreibung<br>description                                                                                                                                                                                                                                                                                                                                                                                                                                                                                                                                                                                                                                                                                                                                                                                                                                                                                                                                                                                                                                                                                                                                                                                                                                                                                                                                                                                                                                                                                                                                                                                                                                                                                                                                                                                                                                                                                                                                                                                                                                                                                            | dla profilu<br>für Profil<br>for profile                                                                                                           | numer artykułu<br>Artikelnummer<br>article number |
| PDS                                                          | Sprężyny powierzchniowe mocują oprawy-profile przewidziane do powierzchni (nie zagłębione w tak zwanym gnieździe).  Wymagana minimalna grubość plaszczyzny stanowiącej powierzchnię do mocowania to 10 mm.  Die Andrückfedem ermöglichen die Befestigung der Leuchten / Profile an die für sie vorgesehene Oberfläche (keine Versenkung im sogenannten Sitz). Die erforderliche Mindestdicke der Befestigungsoberfläche beträgt 10mm.  Surface spring fix the profiles-fixtures designed for surface mounting (not embedded in the so - called slot.) The minimum required thickness of the surface, i.e. mounting surface is 10 mm.                                                                                                                                                                                                                                                                                                                                                                                                                                                                                                                                                                                                                                                                                                                                                                                                                                                                                                                                                                                                                                                                                                                                                                                                                                                                                                                                                                                                                                                                                           | PDS 4 - ALU, MICRO - ALU, STOS - ALU, TAMI,<br>(inne profile bez zaczepów / sonstige Profile<br>ohne Befestiger / Other profiles without<br>hooks) | 00800                                             |
| GP                                                           |                                                                                                                                                                                                                                                                                                                                                                                                                                                                                                                                                                                                                                                                                                                                                                                                                                                                                                                                                                                                                                                                                                                                                                                                                                                                                                                                                                                                                                                                                                                                                                                                                                                                                                                                                                                                                                                                                                                                                                                                                                                                                                                                | GIP,<br>(inne profile z zaczepem małym /<br>sonstige Profile mit einem kleinem Befestiger /<br>Other profiles with a small hook)                   | 00293                                             |
| TR                                                           |                                                                                                                                                                                                                                                                                                                                                                                                                                                                                                                                                                                                                                                                                                                                                                                                                                                                                                                                                                                                                                                                                                                                                                                                                                                                                                                                                                                                                                                                                                                                                                                                                                                                                                                                                                                                                                                                                                                                                                                                                                                                                                                                | TRIADA, TOST,<br>(fine profile z zaczepem dużym /<br>sonstige Profile mit einem großen Befestiger /<br>Other profiles with a big hook)             | 00801                                             |
| Sprężyny do wpustów<br>Einsteckfedern<br>Springs for grooves | opis<br>Beschreibung<br>description                                                                                                                                                                                                                                                                                                                                                                                                                                                                                                                                                                                                                                                                                                                                                                                                                                                                                                                                                                                                                                                                                                                                                                                                                                                                                                                                                                                                                                                                                                                                                                                                                                                                                                                                                                                                                                                                                                                                                                                                                                                                                            | dla profilu<br>für Profil<br>for profile                                                                                                           | numer artykułu<br>Artikelnummer<br>article number |
| кма                                                          | Sprężyny do wpustów – mocują oprawy z kołnierzem, przewidziane do wpustów i gniazd. Einsteckfedem – sie befestigen die Leuchten mit dem Flansch, przewidzia Einsteckfeder word file Flansch and de spread oprawidział przew pod file Flansch and przewidział pr | (inne profile z zaczepem małym /<br>sonstige Profile mit einem kleinem Befestiger /<br>Other profiles with a small hook)                           | 00838                                             |
| KDU                                                          | <ul> <li>entwickelt für Einsteckverbindungen und für Fassungen</li> <li>Springs for grooves – they fix the profiles together with the collar,<br/>designed for grooves and slots.</li> </ul>                                                                                                                                                                                                                                                                                                                                                                                                                                                                                                                                                                                                                                                                                                                                                                                                                                                                                                                                                                                                                                                                                                                                                                                                                                                                                                                                                                                                                                                                                                                                                                                                                                                                                                                                                                                                                                                                                                                                   | TRIADA - K,<br>(inne profile z zaczepem dużym /<br>sonstige Profile mit einem großen Befestiger /<br>Other profiles with a big hook)               | 00844                                             |

<sup>\*</sup> Die Angaben in unserem Katalog entsprechen dem Stand bei Drucklegung, sind unverbindlich und dienen ausschließlich zu Informationszwecken. Wir behalten uns vor, jederzeit Änderungen an unseren Produkten vorzunehmen.