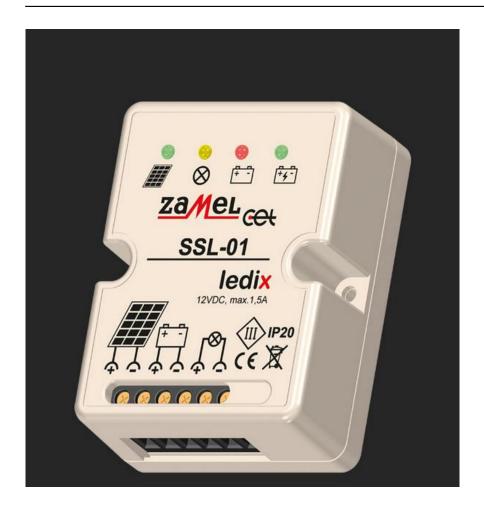

## Solar controller - SSL-01

| Price         | 21.02 Euro |
|---------------|------------|
| Availability  | Available  |
| Shipping time | 10 days    |
| Number        | 1365       |
| Manufacturer  | LEDIX      |

SSL-01 is designed to apply it in small solar systems powered by 12V DC demanding protection against deep discharge of the battery. SSL-01 controller intelligently controls the process of charging the battery, and has a number of safeguards to protect the rest of your system against damage or premature wear. The controller is designed for wall mounting. It is characterized by small size. It is ideal for low-cost stand-alone solar power systems.