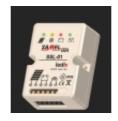

## Solar controller - SSL-01

| Price         | 21.02 Euro |
|---------------|------------|
| Availability  | Available  |
| Shipping time | 10 days    |
| Number        | 1365       |
| Manufacturer  | LEDIX      |

SSL-01 is designed to apply it in small solar systems powered by 12V DC demanding protection against deep discharge of the battery. SSL-01 controller intelligently controls the process of charging the battery, and has a number of safeguards to protect the rest of your system against damage or premature wear. The controller is designed for wall mounting. It is characterized by small size. It is ideal for low-cost stand-alone solar power systems.