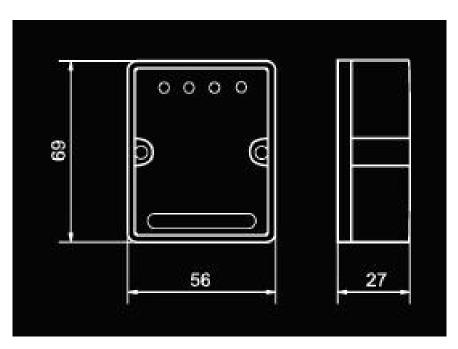

SSL-01 is designed to apply it in small solar systems powered by 12V DC demanding protection against deep discharge of the battery. SSL-01 controller intelligently controls the process of charging the battery, and has a number of safeguards to protect the rest of your system against damage or premature wear. The controller is designed for wall mounting. It is characterized by small size. It is ideal for low-cost stand-alone solar power systems.