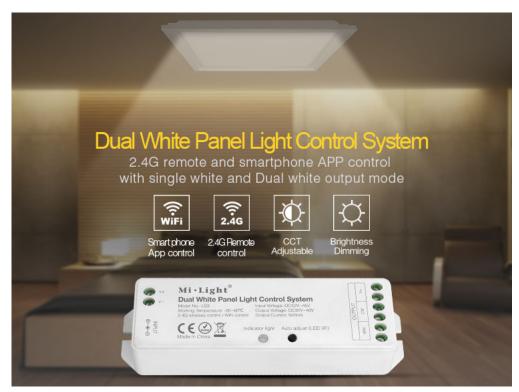

#### Product description

Product Name: Dual White Panel Light Control System

Model No.: LS3 Working Temperature: -20~60°C Connection: Common anode Input Voltage: DC42V~45V Output Voltage: DC30V~40V Output Current: 900mA Control Distance: 30m

### Automatic Commands Transmitting Function

One controller can send the commands from the remote control to another, which makes the control distance limitless. (The signal-receiving distance between controllers cannot be over 30m)