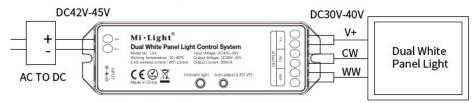

Dual White, Single white wiring terminal

DC42-45V power supply input terminal

### Installation Diagram

Dual White Panel Light wiring diagram

Single White Panel Light wiring diagram

\*Suggest to use "MeanWell" DC42-45V power supply