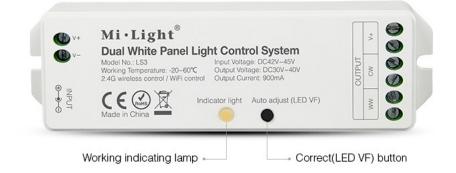

#### Product description

Product Name: Dual White Panel Light Control System

Model No.: LS3 Working Temperature: -20~60°C Connection: Common anode Input Voltage: DC42V~45V Output Voltage: DC30V~40V Output Current: 900mA Control Distance: 30m

# Short press"LED VF"to correct voltage automatically

After connecting to power supply, short press "LED VF" button to correct the voltage automatically; working more safe