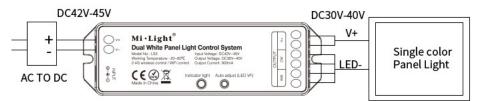

Dual White, Single white wiring terminal

DC42-45V power supply input terminal

### Installation Diagram

Dual White Panel Light wiring diagram

Single White Panel Light wiring diagram

\*Suggest to use "MeanWell" DC42-45V power supply