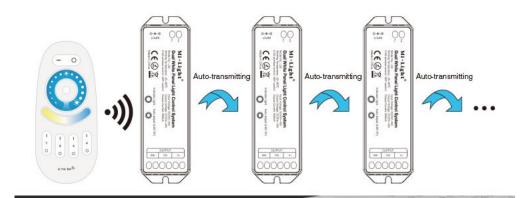

### Automatic Commands Transmitting Function

One controller can send the commands from the remote control to another, which makes the control distance limitless. (The signal-receiving distance between controllers cannot be over 30m)