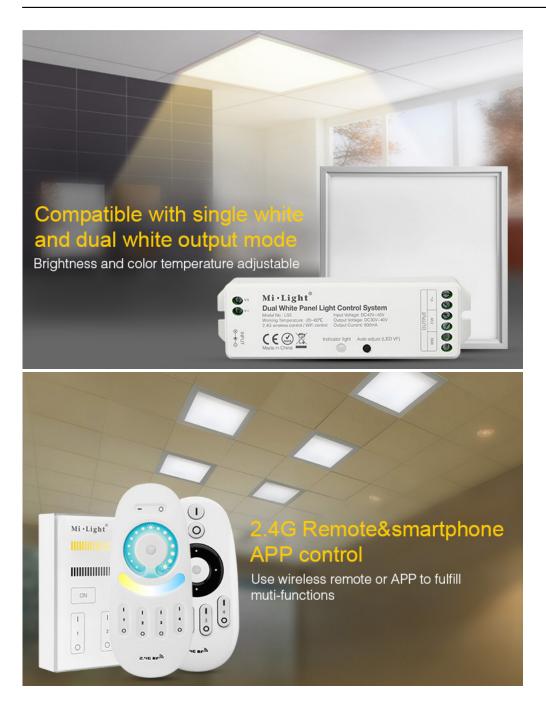

#### Product description

Product Name: Dual White Panel Light Control System

Model No.: LS3 Working Temperature: -20~60°C Connection: Common anode Input Voltage: DC42V~45V Output Voltage: DC30V~40V Output Current: 900mA Control Distance: 30m

# Short press"LED VF"to correct voltage automatically

After connecting to power supply, short press "LED VF" button to correct the voltage automatically; working more safe

Dual White, Single white wiring terminal

DC42-45V power supply input terminal