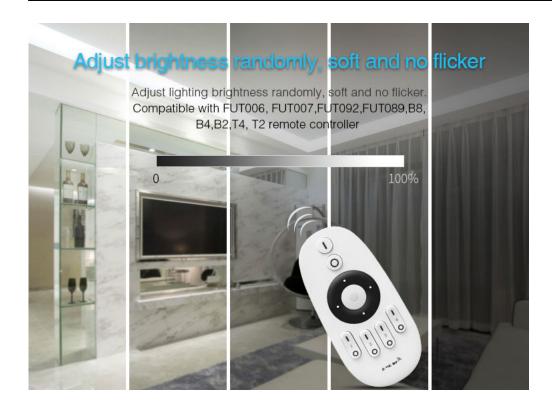

## **Product description**

Product Name: 0/1~10V Dimming Driver

Model No.: LS4

Input Voltage: DC12V~24V Output Current: Max 12A Dimming range: 0~100%

Signal Input: 0/1~10V,10V PWM or Push Dimming

Working Temperature: -20~60°C

## **Automatic Commands Transmitting Function**

One 0/1~10V Dimming Driver can send the commands from the remote control to another, which makes the control distance limitless. (The distance from one light to another has to be within 30m)