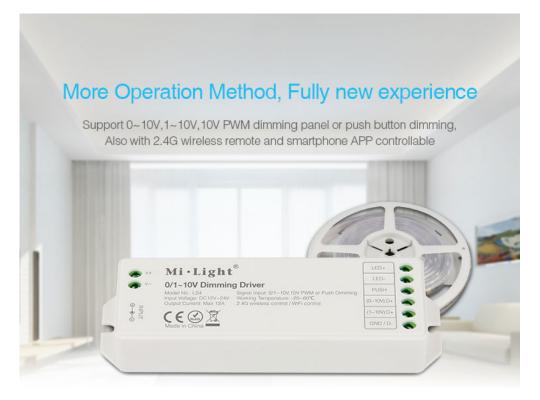

## **Product description**

Product Name: 0/1~10V Dimming Driver

Model No.: LS4

Input Voltage: DC12V~24V Output Current: Max 12A Dimming range: 0~100%

Signal Input: 0/1~10V,10V PWM or Push Dimming

Working Temperature: -20~60°C