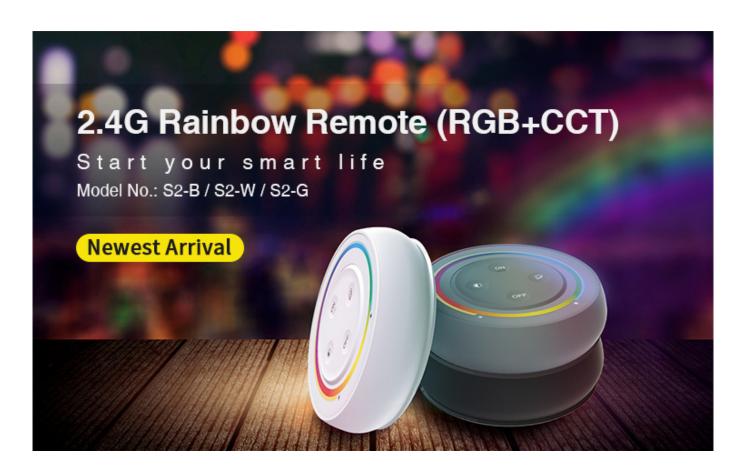

## **Product description**

• Product Name: 2.4G Rainbow Remote(RGB+CCT)

• Model No.: S2-B/S2-W/S2-G

• Working Voltage: 3V (AAA battery\*2PCS)

Transmitting Power: 6dBmStandby Power: 20µA

• RF: 2.4GHz

• Control Distance: 30m

## Unique function designing

4 independent press button with high precise touch ring

Touch Ring: Brightness, saturation, color temperature, RGB use together.

(It turns to adjust brightness by default if remote is not operated for 3 seconds)