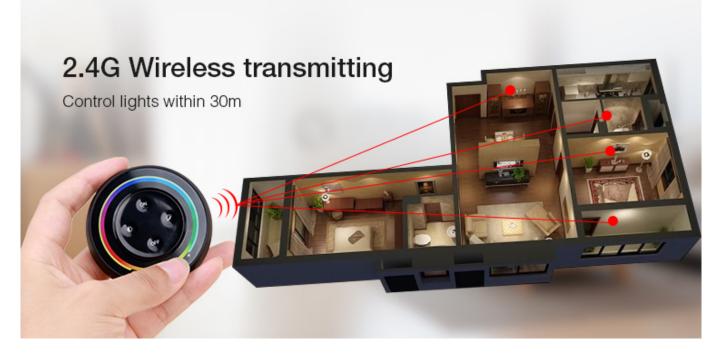

## **Product description**

• Product Name: 2.4G Rainbow Remote(RGB+CCT)

• Model No.: S2-B/S2-W/S2-G

• Working Voltage: 3V (AAA battery\*2PCS)

Transmitting Power: 6dBmStandby Power: 20µA

• RF: 2.4GHz

• Control Distance: 30m

## Application scene