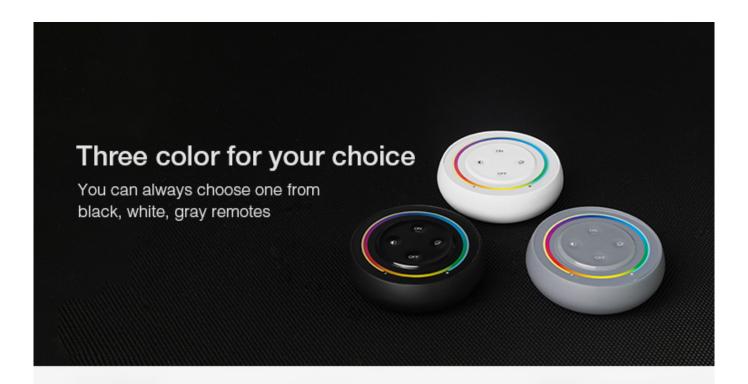

## S2-W - magnetic 1-zone remote control with (RGB+CCT) regulation white Miboxer

| Price         | 17.85 Euro |
|---------------|------------|
| Availability  | Available  |
| Shipping time | 4 days     |
| Number        | 2926       |
| Manufacturer  | Mi.Light   |