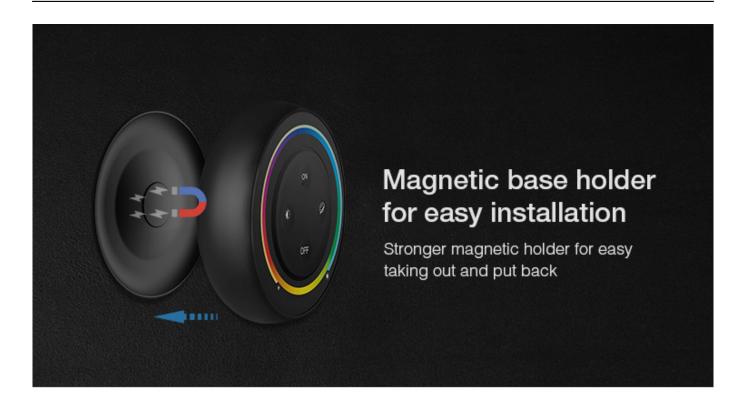

## Unique function designing

4 independent press button with high precise touch ring

Touch Ring: Brightness, saturation, color temperature, RGB use together.

(It turns to adjust brightness by default if remote is not operated for 3 seconds)