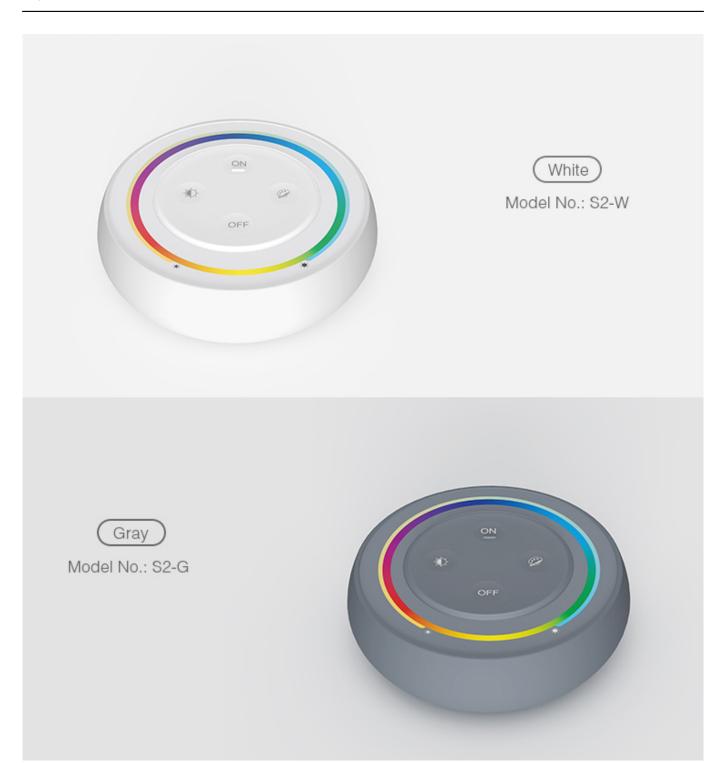

## **Product description**

• Product Name: 2.4G Rainbow Remote(RGB+CCT)

• Model No.: S2-B/S2-W/S2-G

• Working Voltage: 3V (AAA battery\*2PCS)

Transmitting Power: 6dBmStandby Power: 20µA

• RF: 2.4GHz

• Control Distance: 30m

## Unique function designing

4 independent press button with high precise touch ring

Touch Ring: Brightness, saturation, color temperature, RGB use together.

(It turns to adjust brightness by default if remote is not operated for 3 seconds)