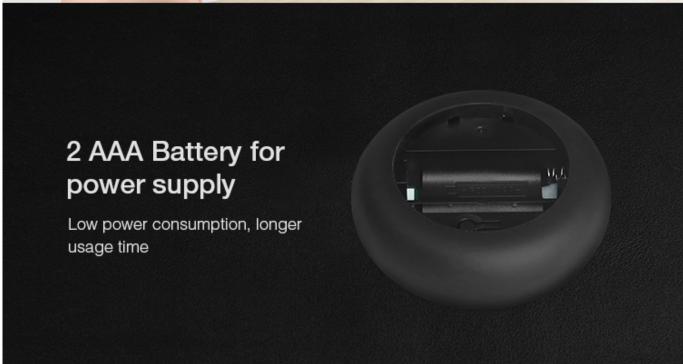

## **Product description**

• Product Name: 2.4G Rainbow Remote(RGB+CCT)

• Model No.: S2-B/S2-W/S2-G

• Working Voltage: 3V (AAA battery\*2PCS)

Transmitting Power: 6dBmStandby Power: 20µA

• RF: 2.4GHz

• Control Distance: 30m