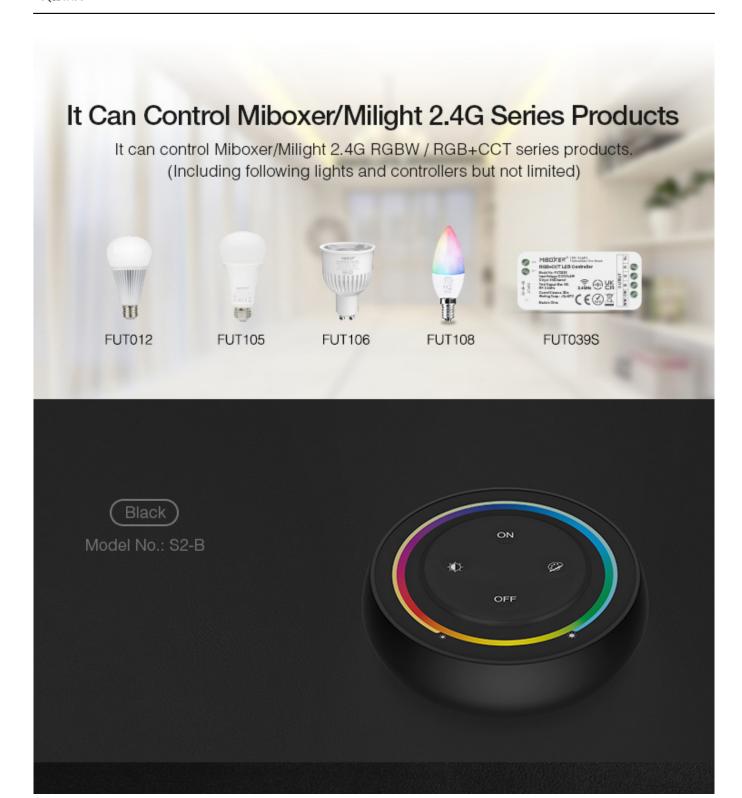

## **Product description**

• Product Name: 2.4G Rainbow Remote(RGB+CCT)

• Model No.: S2-B/S2-W/S2-G

• Working Voltage: 3V (AAA battery\*2PCS)

Transmitting Power: 6dBmStandby Power: 20µA

• RF: 2.4GHz

• Control Distance: 30m

## Unique function designing

4 independent press button with high precise touch ring

Touch Ring: Brightness, saturation, color temperature, RGB use together.

(It turns to adjust brightness by default if remote is not operated for 3 seconds)