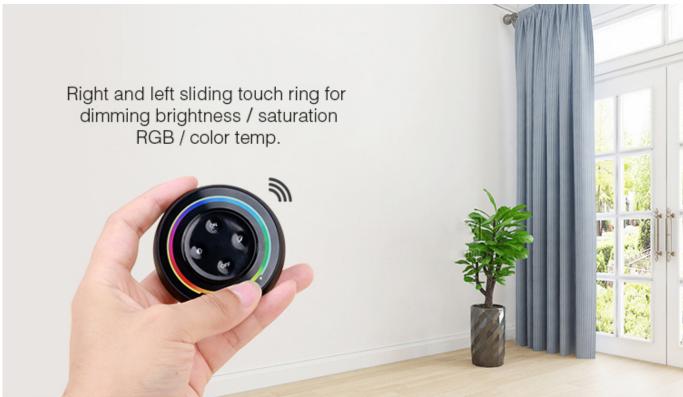

## Unique function designing

4 independent press button with high precise touch ring

Touch Ring: Brightness, saturation, color temperature, RGB use together.

(It turns to adjust brightness by default if remote is not operated for 3 seconds)