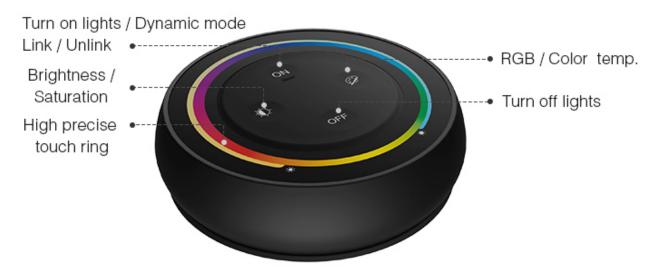

## Unique function designing

4 independent press button with high precise touch ring

Touch Ring: Brightness, saturation, color temperature, RGB use together.

(It turns to adjust brightness by default if remote is not operated for 3 seconds)