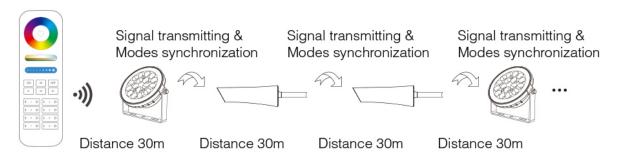

## Connection Diagram

Repeater can transmit the signal from remote to the lights within 30m. It can synchronized and transmit signal to the item which have auto transmitting & synchronization function.

#### Solution 3: