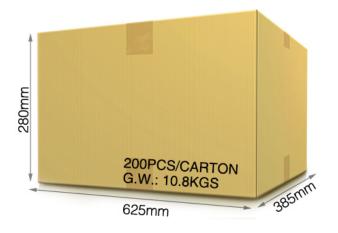

uct description**

• Product Name: 2.4G RF Repeater

• Model No.: RP1

Working Voltage: 100-240V~ 50/60Hz
Standby Power Consumption: 0.2W

• RF: 2.4GHz

Transmission Distance: 30mTransmitting Power: 6dBm

• IP Rate: IP67

• Working Temperature: -20~45°C





# Compatible Remote







FUT088



FUT092 FUT092-B



FUT096 FUT096-B



WL-Box1



B8



B4 / B4-B T4



B3 / B3-B T3



B0 S2-B / S2-W S2-G



FUT006



FUT007 B1/B1-B/T1



B2/T2



K1 / K1-B



FUT087 FUT087-B



' S1-B / S1-W B S1-G



## Connection Diagram

Repeater can transmit the signal from remote to the lights within 30m. It can synchronized and transmit signal to the item which have auto transmitting & synchronization function.

#### Solution 1:



#### Solution 2:



#### Solution 3:







#### 1PC/BOX G.W.: 0.05KGS