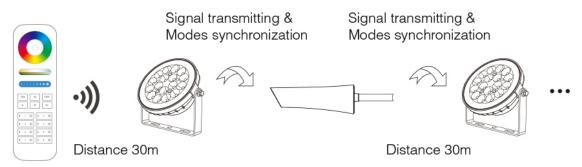

## Connection Diagram

Repeater can transmit the signal from remote to the lights within 30m. It can synchronized and transmit signal to the item which have auto transmitting & synchronization function.

#### Solution 2: