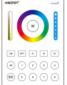

## Connection Diagram

Repeater can transmit the signal from remote to the lights within 30m. It can synchronized and transmit signal to the item which have auto transmitting & synchronization function.

#### Solution 1: