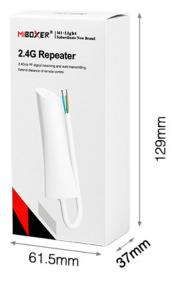

## RP1 - 2.4G RF Repeater

| Price         | 10.35 Euro            |
|---------------|-----------------------|
| Availability  | Availability - 3 days |
| Shipping time | 4 days                |
| Number        | 2920                  |
| Manufacturer  | Mi.Light              |

### **Product description**

• Product Name: 2.4G RF Repeater

• Model No.: RP1

Working Voltage: 100-240V~ 50/60Hz
Standby Power Consumption: 0.2W

• RF: 2.4GHz

Transmission Distance: 30mTransmitting Power: 6dBm