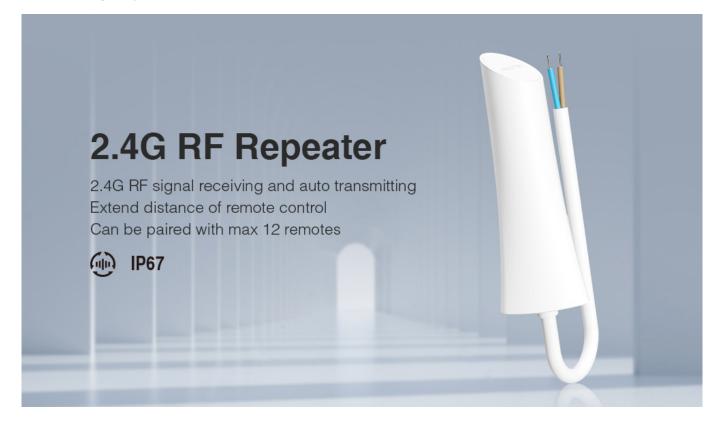

### **Product description**

• Product Name: 2.4G RF Repeater

• Model No.: RP1

Working Voltage: 100-240V~ 50/60Hz
Standby Power Consumption: 0.2W

• RF: 2.4GHz

Transmission Distance: 30mTransmitting Power: 6dBm

• IP Rate: IP67

• Working Temperature: -20~45°C

## Connection Diagram

Repeater can transmit the signal from remote to the lights within 30m. It can synchronized and transmit signal to the item which have auto transmitting & synchronization function.