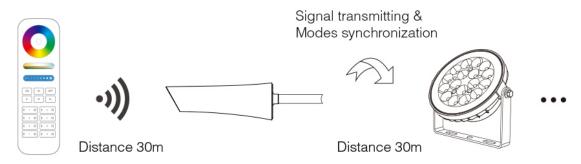

## Connection Diagram

Repeater can transmit the signal from remote to the lights within 30m. It can synchronized and transmit signal to the item which have auto transmitting & synchronization function.

#### Solution 1: