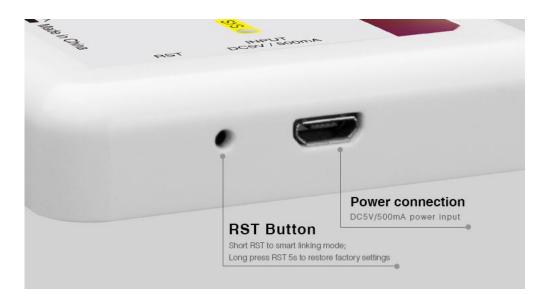

Product Name: WiFi iBox2 Controller Model No.: iBox2 Input: DC5V/500mA Communication Mode: WiFi IEEE 802.11b/g/n 2.4GHz GW: 36g Size: 90.5\*66\*15mm

# APP Smart phone long distance controller

No matter you are working, on business, travelling and visiting, you can control your home light if there is WiFi/3G/4G internet.

Easy linking, easy operating

Power Connection Supply power for the device with USB power adapter, DC5V/500mA.

Smart Link Mode Press 'RST'( The SYS indicator light flickers, the LINK indicator light flashes.)

Wireless Connection Make sure your phone is already connected to the wireless.

3

Enter Configuration Open Mi-light App, press 🖶 to start Configuration