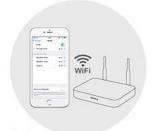

Smart Link Mode Press 'RST'( The SYS indicator light flickers, the LINK indicator light flashes.)

Wireless Connection Make sure your phone is already connected to the wireless.

3

Enter Configuration Open Mi-light App, press 🖶 to start Configuration