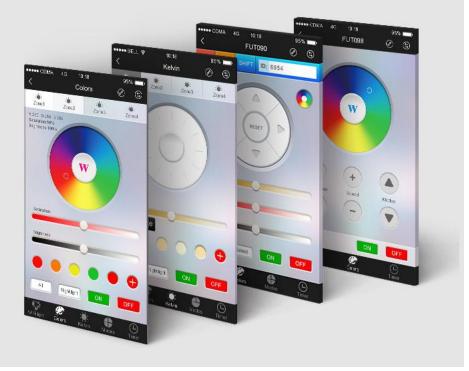

The router of this type works with a range of lighting devices, which include filament RGB, RGBW, or, for example LED strip. This allows you to freely develop their own system of intelligent lighting. Free application that allows control of individual light points, is available on the AppStore and Google Play, and is called MI LIGHT. You can set four independent zones of lighting, and if necessary, there may be even more.

### It's a universal remote controller

Compatible with all Mi-Light remote controller; Download the APP, then you can control all Mi-Light series.