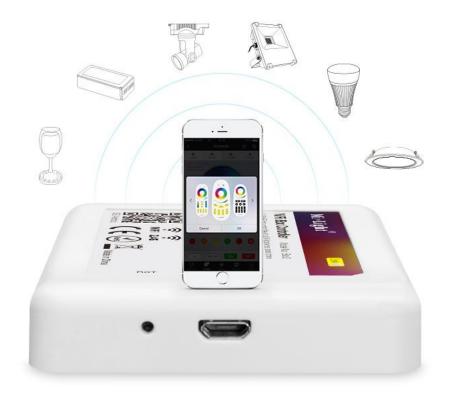

The router of this type works with a range of lighting devices, which include filament RGB, RGBW, or, for example LED strip. This allows you to freely develop their own system of intelligent lighting. Free application that allows control of individual light points, is available on the AppStore and Google Play, and is called MI LIGHT. You can set four independent zones of lighting, and if necessary, there may be even more.

# APP Smart phone long distance controller

No matter you are working, on business, travelling and visiting, you can control your home light if there is WiFi/3G/4G internet.

Easy linking, easy operating

Power Connection Supply power for the device with USB power adapter, DC5V/500mA.