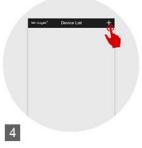

Start Configuration 1. Switch to Smart Link surface 2. Type in your wireless password, press 'Sart Configuration'

Search Equipment After the configuration is successful, return to devices list, click to search device, then you can control it through the phone