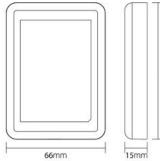

Product Name: WiFi iBox2 Controller Model No.: iBox2 Input: DC5V/500mA Communication Mode: WiFi IEEE 802.11b/g/n 2.4GHz GW: 36g Size: 90.5\*66\*15mm