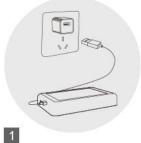

# APP Smart phone long distance controller

No matter you are working, on business, travelling and visiting, you can control your home light if there is WiFi/3G/4G internet.

Easy linking, easy operating

Power Connection Supply power for the device with USB power adapter, DC5V/500mA.

Smart Link Mode Press 'RST'( The SYS indicator light flickers, the LINK indicator light flashes.)

Wireless Connection Make sure your phone is already connected to the wireless.

3

Enter Configuration Open Mi-light App, press 🖶 to start Configuration