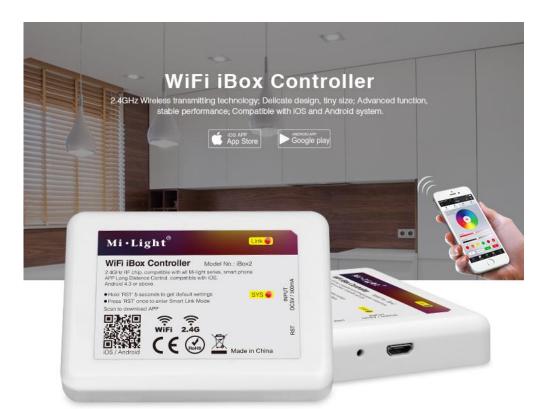

Product Name: WiFi iBox2 Controller Model No.: iBox2 Input: DC5V/500mA Communication Mode: WiFi IEEE 802.11b/g/n 2.4GHz GW: 36g Size: 90.5\*66\*15mm

### It's a universal remote controller

Compatible with all Mi-Light remote controller; Download the APP, then you can control all Mi-Light series.

## Compatible with all Mi-Light 2.4GHz series products

#### Servers cover wide range

Servers cover wide range areas; let you control your home lights when you are far away from home