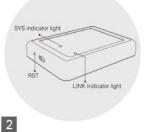

Smart Link Mode Press 'RST'( The SYS indicator light flickers, the LINK indicator light flashes.)

Wireless Connection Make sure your phone is already connected to the wireless.

3

Enter Configuration Open Mi-light App, press 🖶 to start Configuration