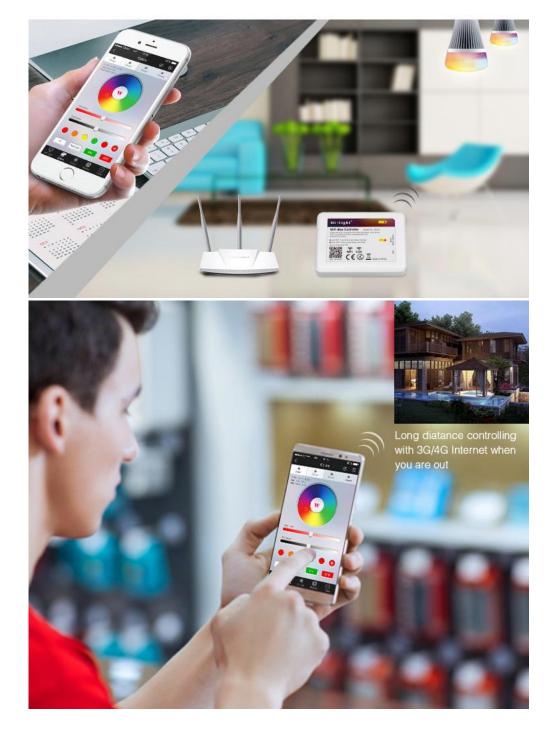

Small router is discreet and certainly will not throw it in the eye. Its purchase is not a necessary element of the system is used Milight, but certainly it will be very practical and will extend the functionality of the entire lighting system. Be sure to find out how convenient it is to control the lighting in your home staying out of it. It's a real solution of the XXI century, that love not only fans of technological innovations.

# APP Smart phone long distance controller

No matter you are working, on business, travelling and visiting, you can control your home light if there is WiFi/3G/4G internet.

Easy linking, easy operating

Power Connection Supply power for the device with USB power adapter, DC5V/500mA.