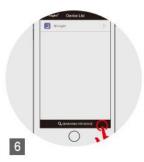

Start Configuration 1. Switch to Smart Link surface 2. Type in your wireless password, press 'Sart Configuration'

Search Equipment After the configuration is successful, return to devices list, click to search device, then you can control it through the phone