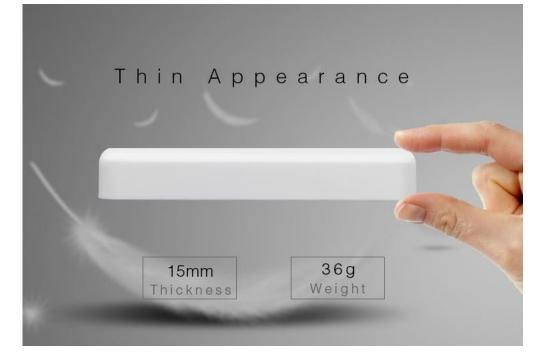

Product Name: WiFi iBox2 Controller Model No.: iBox2 Input: DC5V/500mA Communication Mode: WiFi IEEE 802.11b/g/n 2.4GHz GW: 36g Size: 90.5\*66\*15mm