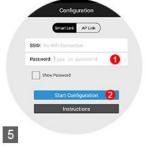

Start Configuration 1. Switch to Smart Link surface 2. Type in your wireless password, press 'Sart Configuration'

Search Equipment After the configuration is successful, return to devices list, click to search device, then you can control it through the phone