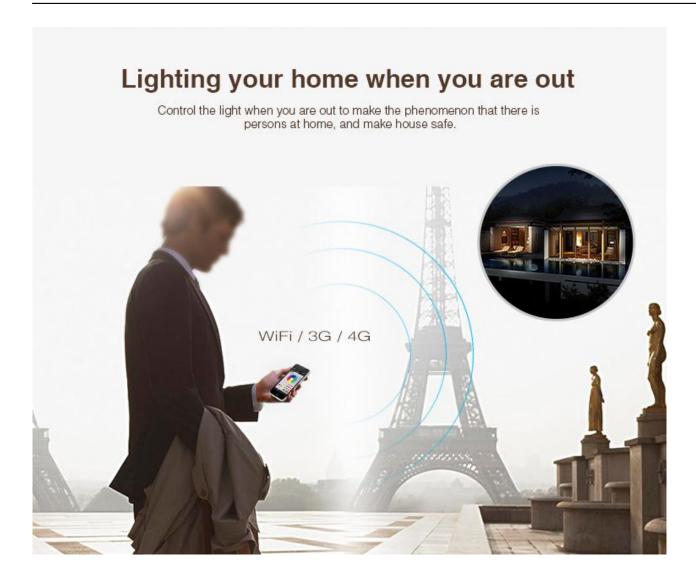

## Control the light whenever and wherever you are

No matter you are working, on business, travelling and visiting, you can control your home light if there is WiFi/3G/4G internet.

# Control distance is not a problem now

Servers cover wide range areas; let you control your home lights when you are far away from home