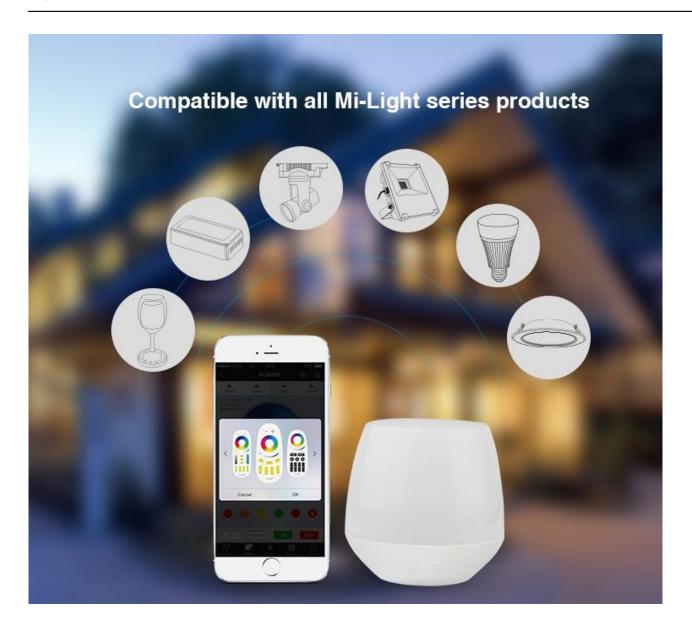

## It's a universal remote controller Compatible with all Mi-Light remote controller; Download the APP, then you can control all Mi-Light series. AMGD eees \*\*\*\* CDMA 4G 10.18 10:18 FUT098 95% Ø 3 FUT090 0 3 10:18 ID: 6954 Kelvin Colors i∰i: Zone4 3 W Fizes gizes Boss Situationers Bight especies Salatario. Bigines