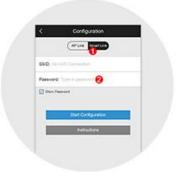

### 4. Enter Configuration

Open Mi-light App, press 
to start Configuration

#### 5. Start Configuration

- 1. Switch to Smart Link surface
- Type in your wireless password, press 'Sart Configuration'