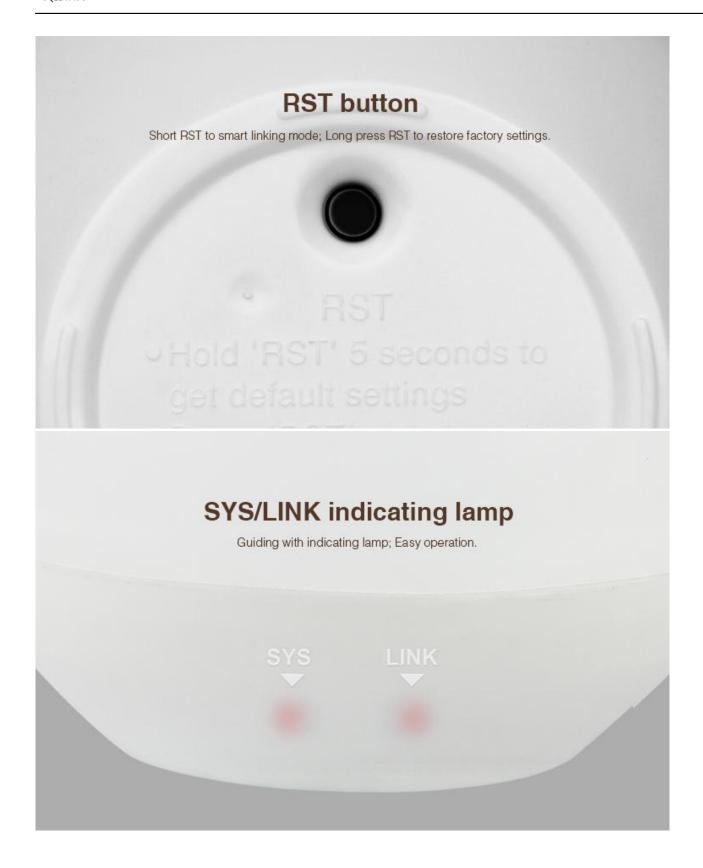

#### 2. Smart Link Mode

Press 'RST'( The SYS indicator light flickers, the LINK indicator light flashes.)