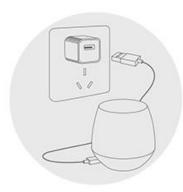

#### 1. Power Connection

Supply power for the device with USB power adapter, DC5V/500mA.