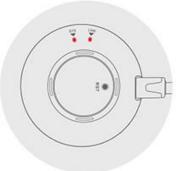

#### 2. Smart Link Mode

Press 'RST'( The SYS indicator light flickers, the LINK indicator light flashes.)