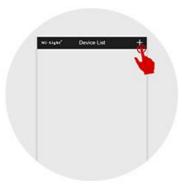

### 4. Enter Configuration

Open Mi-light App, press 
to start Configuration

#### 5. Start Configuration

- 1. Switch to Smart Link surface
- Type in your wireless password, press 'Sart Configuration'