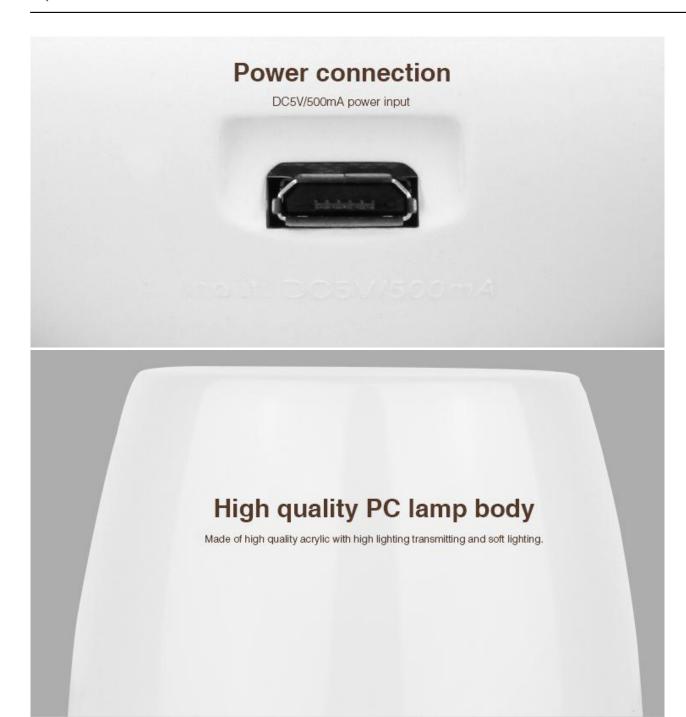

#### 1. Power Connection

Supply power for the device with USB power adapter, DC5V/500mA.