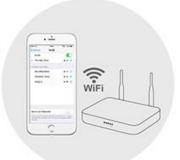

#### 3. Wireless Connection

Make sure your phone is already connected to the wireless.