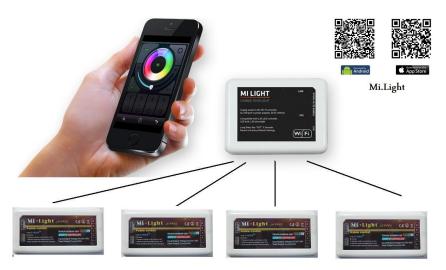

Wi-Fi router can be used to support all devices 2.4G smart lighting: incandescent RGB, RGBW, dimmable lighting etc. This simple device you can control your lighting using a smartphone based on iOS or Android, a new free application available on the AppStore or Google Play (MI.LIGHT).

Cooperation amplifiers and controllers as part of a modern system Milight can be carried out via radio for high-performance 2.4GHz frequency. However, to take full advantage of virtually unlimited functionality, application update control capabilities not only a pilot, but also smarfonem and tablet - you need a WiFi router. The system is successfully Milight one of the main elements of the so-called. smart home, or you can direct your hardware settings with WiFi, even outside his home.

The device works naturally with RGBW RGB light bulbs, LED strips (due to controller) with recessed luminaires (light panels / suspended ceilings). It also supports lighting with dimming functions (mono). A free application available on the AppStore or Google Play (MI.LIGHT). With built-in software called. interfaces, the different receivers, either RGB or MONO supports identically from the personal mobile device (phone) as the remote control. In this way changes the setting 4 independent zones of lighting. If you divided your surroundings to more areas, then there is nothing to prevent the purchase controllers and enjoy even more precise system.