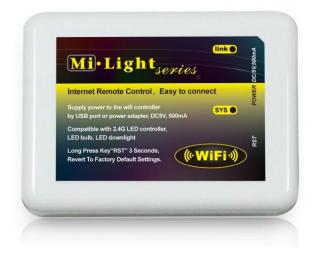

Cooperation amplifiers and controllers as part of a modern system Milight can be carried out via radio for high-performance 2.4GHz frequency. However, to take full advantage of virtually unlimited functionality, application update control capabilities not only a pilot, but also smarfonem and tablet - you need a WiFi router. The system is successfully Milight one of the main elements of the so-called. smart home, or you can direct your hardware settings with WiFi, even outside his home.