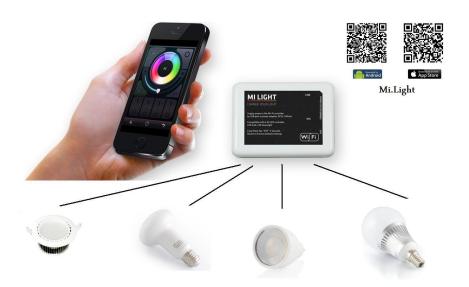

Wi-Fi router can be used to support all devices 2.4G smart lighting: incandescent RGB, RGBW, dimmable lighting etc. This simple device you can control your lighting using a smartphone based on iOS or Android, a new free application available on the AppStore or Google Play (MI.LIGHT).

The device works naturally with RGBW RGB light bulbs, LED strips (due to controller) with recessed luminaires (light panels / suspended ceilings). It also supports lighting with dimming functions (mono). A free application available on the AppStore or Google Play (MI.LIGHT). With built-in software called. interfaces, the different receivers, either RGB or MONO supports identically from the personal mobile device (phone) as the remote control. In this way changes the setting 4 independent zones of lighting. If you divided your surroundings to more areas, then there is nothing to prevent the purchase controllers and enjoy even more precise system.