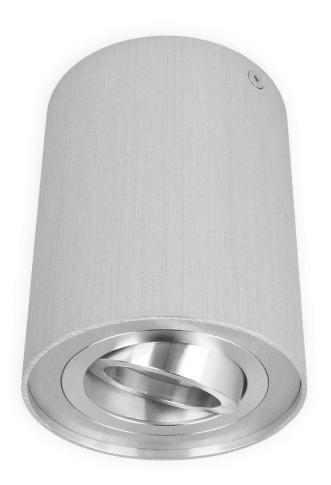

## **Product description**

Color: brushed silver Shape of the luminaire: round

Material: Aluminum Mounting: Surface Adjustment: the mobile

Weight :: 599g

Dimensions (length x width x height) or (avg x height): 96 x 125 mm

Diameter of the bulb: 50 mm