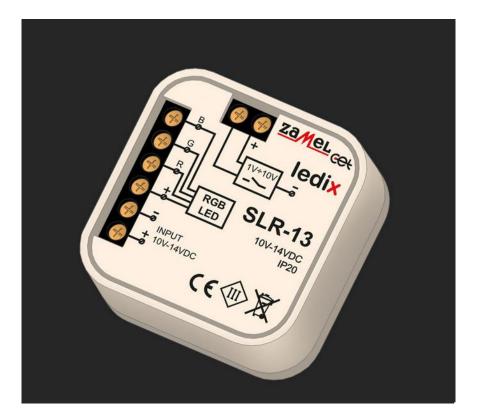

RGB controller SLR-13 is designed to control RGB LED system common "+" (RGB strip, RGB modules, RGB luminaires Ledix series). Control is carried out using the potentiometer wire running in standard  $1 \div 10$  V with the function of the connector. With potentiometer is possible to select the color of the fluid of palettes and its brightening / dimming. Turn off the light is accomplished by turning the potentiometer to minimum. Color control is carried out using a PWM with 9-bit resolution. The controller has a small size, which allows direct mounting in a standard box  $\emptyset = 60$  mm.