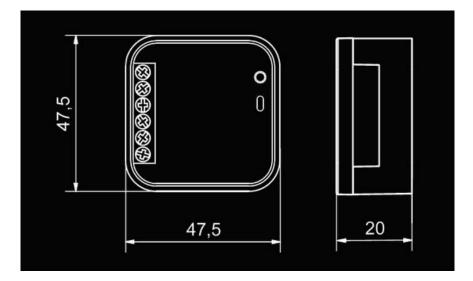

RGB controller SLR-13 is designed to control RGB LED system common "+" (RGB strip, RGB modules, RGB luminaires Ledix series). Control is carried out using the potentiometer wire running in standard  $1 \div 10$  V with the function of the connector. With potentiometer is possible to select the color of the fluid of palettes and its brightening / dimming. Turn off the light is accomplished by turning the potentiometer to minimum. Color control is carried out using a PWM with 9-bit resolution. The controller has a small size, which allows direct mounting in a standard box  $\emptyset = 60$  mm.