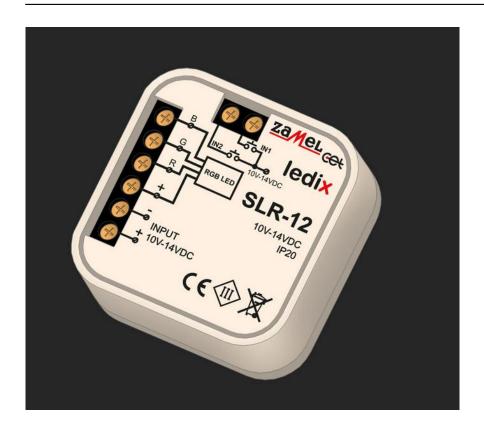

RGB controller SLR-12 is designed to control RGB LED system common "+" (tapes and RGB modules, RGB luminaires Ledix series). Wire control is done using the NO contacts are connected to the inputs I1, I2. Factory driver features 3 LED control programs. The user has a choice of 10 colors LED light set at the factory with a smooth Fade In / Out. There is also a program of smooth, automatic color change (FLOATING) changes with time set in 10 steps. Color control is carried out using a PWM with 9-bit resolution. The small dimensions allow drivers direct their assembly in the standard forests  $\emptyset = 60$  mm.