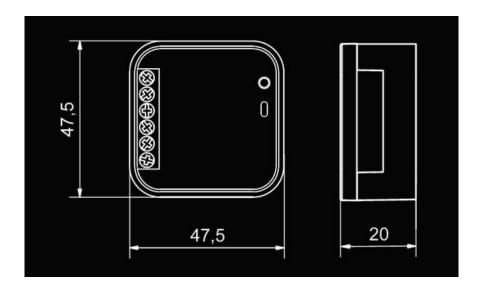

RGB controller SLR-12 is designed to control RGB LED system common "+" (tapes and RGB modules, RGB luminaires Ledix series). Wire control is done using the NO contacts are connected to the inputs I1, I2. Factory driver features 3 LED control programs. The user has a choice of 10 colors LED light set at the factory with a smooth Fade In / Out. There is also a program of smooth, automatic color change (FLOATING) changes with time set in 10 steps. Color control is carried out using a PWM with 9-bit resolution. The small dimensions allow drivers direct their assembly in the standard forests  $\emptyset = 60$  mm.