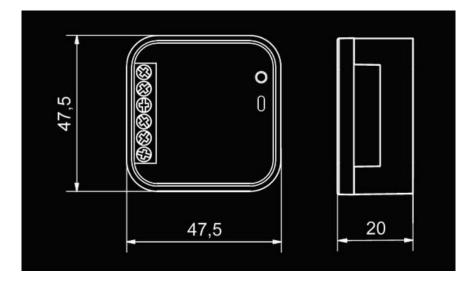

WLP-01 amplifier is designed to work with RGB controllers. It is used when the load exceeds the maximum RGB products ampacity controller. Amplifiers are also used for RGB very lengthy installation in order to ensure synchronous operation of all modules. The amplifier has three MOSFET outputs with a maximum continuous load of 2.5 A. All connections are made using screw terminals. The amplifier enables the serial and parallel circuits. Housing to box montage small size allows easy installation in installation boxes of  $\emptyset = 60$  mm.