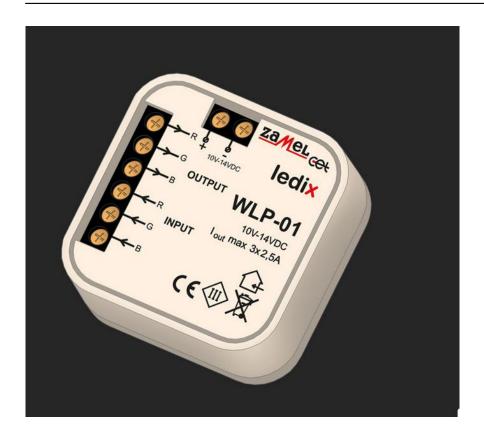

WLP-01 amplifier is designed to work with RGB controllers. It is used when the load exceeds the maximum RGB products ampacity controller. Amplifiers are also used for RGB very lengthy installation in order to ensure synchronous operation of all modules. The amplifier has three MOSFET outputs with a maximum continuous load of 2.5 A. All connections are made using screw terminals. The amplifier enables the serial and parallel circuits. Housing to box montage small size allows easy installation in installation boxes of  $\emptyset = 60$  mm.