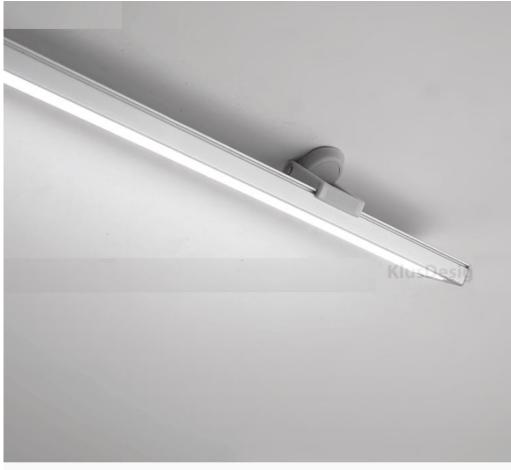

## **Product description**

REGIP Mounting bracket allows for regulation of the beam angle of the mounted fixture. It can be mounted to a surface with the mounting screw. After installation, mounting screws are masked with a removable cover. This bracket is dedicated for fixtures composed with the use of architectural profiles: GIP, GIZA, LIPOD.