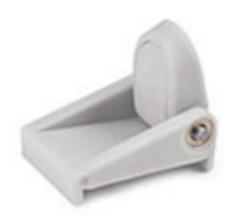

## **Product description**

REGIP Mounting bracket allows for regulation of the beam angle of the mounted fixture. It can be mounted to a surface with the mounting screw. After installation, mounting screws are masked with a removable cover. This bracket is dedicated for fixtures composed with the use of architectural profiles: GIP, GIZA, LIPOD.