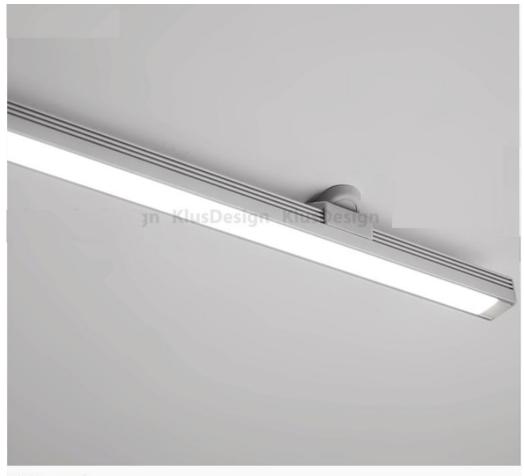

## **Product description**

REG-PD mounting bracket allows for regulation of the beam angle of the mounted fixture. It can be mounted to a surface with the mounting screw. After installation, mounting screws are masked with a removable cover. This bracket is dedicated for fixtures composed with the use of uniwersal profiles: MICRO - ALU and PDS4 - ALU.