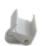

## **Product description**

REG-PD mounting bracket allows for regulation of the beam angle of the mounted fixture. It can be mounted to a surface with the mounting screw. After installation, mounting screws are masked with a removable cover. This bracket is dedicated for fixtures composed with the use of uniwersal profiles: MICRO - ALU and PDS4 - ALU.

REG-PD, mocownik