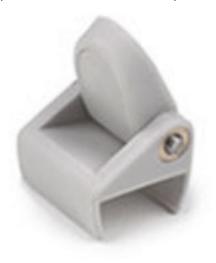

## **Product description**

REG-PD mounting bracket allows for regulation of the beam angle of the mounted fixture. It can be mounted to a surface with the mounting screw. After installation, mounting screws are masked with a removable cover. This bracket is dedicated for fixtures composed with the use of uniwersal profiles: MICRO - ALU and PDS4 - ALU.

REG-PD, mocownik