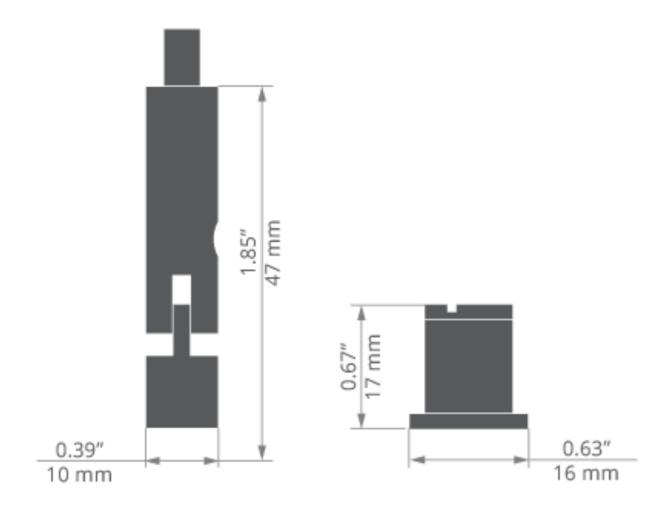

#### **Assembly**

- ceiling installation using ceiling brackets with fi-5 mounting hole,
- attached to the profile without tools,
- RD-4 mounting with bottom adjustment at the LED lighting fixture using a wire lock and a hook,
- locks remain vertical even with different lengths of wires (with a inclined lighting fixture).