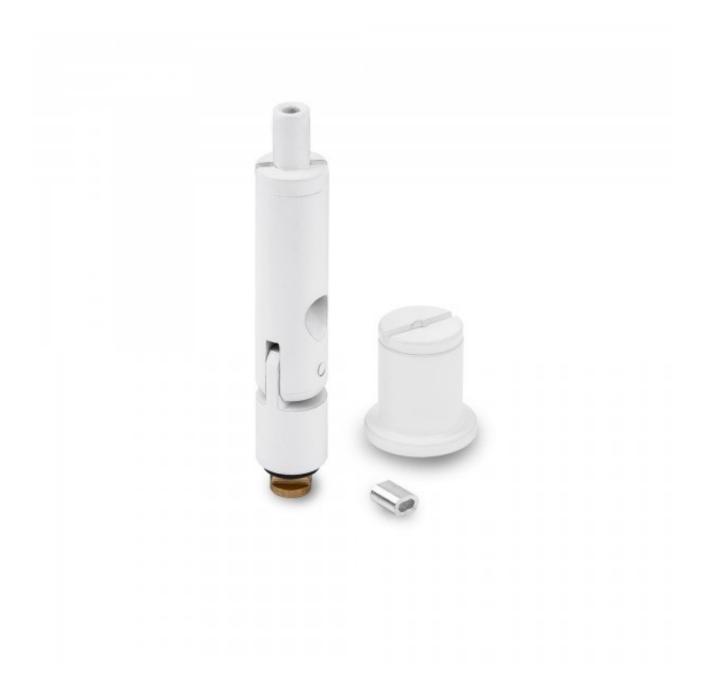

## **Product description**

- Smooth adjustment of the suspension height at the lighting fixture
- Suspension of the lighting fixture in an inclined position
- Easy installation
- · Possibility to select any wire length

#### **Assembly**

- ceiling installation using ceiling brackets with fi-5 mounting hole,
- attached to the profile without tools,
- RD-4 mounting with bottom adjustment at the LED lighting fixture using a wire lock and a hook,
- locks remain vertical even with different lengths of wires (with a inclined lighting fixture).