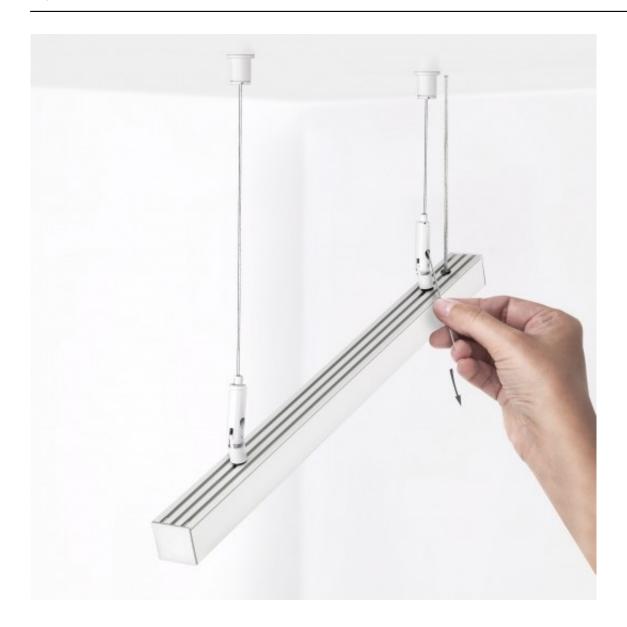

## **Product description**

- Smooth adjustment of the suspension height at the lighting fixture
- Suspension of the lighting fixture in an inclined position
- Easy installation
- · Possibility to select any wire length

#### **Application**

- for suspending linear LED lighting fixtures in an inclined position.

#### **Assembly**

- ceiling installation using ceiling brackets with fi-5 mounting hole,
- attached to the profile without tools,
- RD-4 mounting with bottom adjustment at the LED lighting fixture using a wire lock and a hook,
- locks remain vertical even with different lengths of wires (with a inclined lighting fixture).