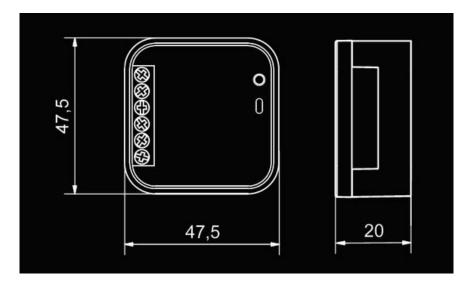

Ledix luminaires range of applications increased by the fact that most models are designed for surface mounting and mounting holes and installation boxes with a diameter of 60 mm. A variety of colors of the material from which they are made, and the color of the light emitted emphasize the high quality and wide range of applications.

ROP-04 receiver as ROP-03 has been designed to carry out simple control functions in low-voltage installations 10 to 14 V. The device in combination with any wireless transmitter system "EXTA FREE" enables the feature on / off, monostable mode, bistable and temporary. ROP-04 facilitates independent control of up to three receivers (circuits). The machine is designed to work directly with any powered LED lighting voltage 10 to 14 V. The receiver has three MOSFET transistor outputs with a maximum load of 2.5 A, and the small size of the housing allow for direct mounting in a tin  $\emptyset$  = 60 mm. The product belongs to a group ECOLINE characterized by devices with low power consumption.