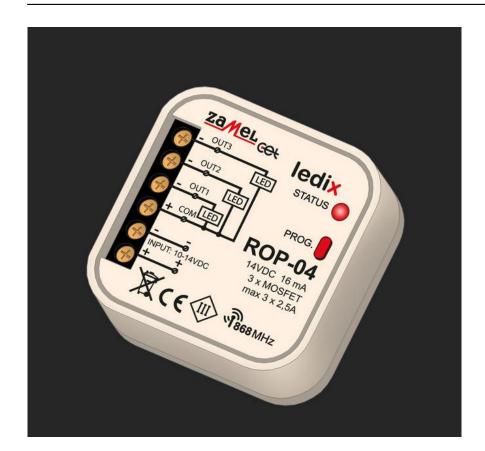

ROP-04 receiver as ROP-03 has been designed to carry out simple control functions in low-voltage installations 10 to 14 V. The device in combination with any wireless transmitter system "EXTA FREE" enables the feature on / off, monostable mode, bistable and temporary. ROP-04 facilitates independent control of up to three receivers (circuits). The machine is designed to work directly with any powered LED lighting voltage 10 to 14 V. The receiver has three MOSFET transistor outputs with a maximum load of 2.5 A, and the small size of the housing allow for direct mounting in a tin  $\emptyset$  = 60 mm. The product belongs to a group ECOLINE characterized by devices with low power consumption.