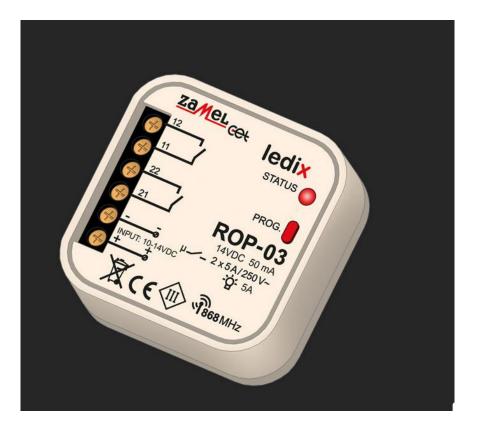

The receiver ROP-03 has been designed to carry out simple control functions in low-voltage installations 10 to 14 V. This device in combination with any wireless transmitter system EXTA FREE (www.extafree.pl) enables the feature on / off, monostable mode, bistable and temporary. The receiver is designed primarily for use in LED lighting control systems. ROP-03 has two voltage free relay-output maximum load of 5 A, and the small size of the housing allow for direct mounting of the device in a tin  $\emptyset = 60$  mm. The product belongs to a group ECOLINE characterized by devices with low power consumption.