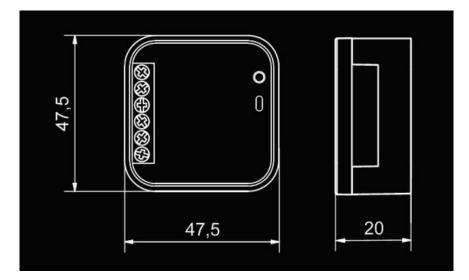

The receiver ROP-03 has been designed to carry out simple control functions in low-voltage installations 10 to 14 V. This device in combination with any wireless transmitter system EXTA FREE (www.extafree.pl) enables the feature on / off, monostable mode, bistable and temporary. The receiver is designed primarily for use in LED lighting control systems. ROP-03 has two voltage free relay-output maximum load of 5 A, and the small size of the housing allow for direct mounting of the device in a tin  $\emptyset = 60$  mm. The product belongs to a group ECOLINE characterized by devices with low power consumption.