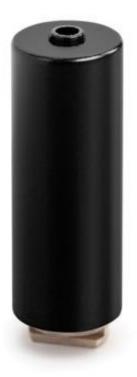

### **Product description**

PUSZ PRET ZM - fastener - 42276L9005

Element dedicated for KLUS fixtures equipped with a 'small lock'.

It is a power connector and a fastener at the same time. It carries the electrical load from a lighting fixture to a wire rope which is an element of a fixture fastening system.

Fastener is a connector for one terminal.

PUSZ PRET ZM, zawieszka

PUSZ PRET ZM, zawieszka