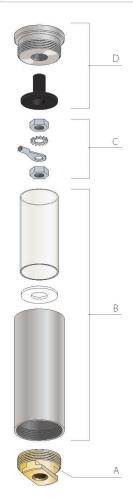

g.com/pusz-pret-zm-fastener-42276l9005-p-2549.html



## PUSZ PRET ZM - fastener - 42276L9005

| Price         | 12.22 Euro |
|---------------|------------|
| Availability  | Available  |
| Shipping time | 10 days    |
| Number        | 2549       |
| Manufacturer  | KLUS       |

### **Product description**

PUSZ PRET ZM - fastener - 42276L9005

Element dedicated for KLUS fixtures equipped with a 'small lock'.

It is a power connector and a fastener at the same time. It carries the electrical load from a lighting fixture to a wire rope which is an element of a fixture fastening system.

Fastener is a connector for one terminal.









PUSZ PRET ZM, zawieszka



PUSZ PRET ZM, zawieszka



# Zawieszka / fastener PUSZ PRET ZM

### Podstawowe elementy zawieszki / Basic fastener components



#### Schemat zasilania / Wiring diagram



informujemy o zastrzeżeniu sobie prawa do zmian asortymentowych i modyfikacji produktów. e reserve the right to change and modify our products.















ejmie informujemy o zastrzeženiu sobie prawa do zmian asortymentowych i modyfikacji produktó; sserve the right to change and modify our products:













ejmie informujemy o zastrzeženiu sobie prawa do zmian asortymentowych i modyfikacji pro sserve the right to change and modify our products.