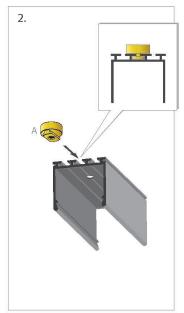

ping time | 10 days    |
| Number        | 2549       |
| Manufacturer  | KLUS       |

### **Product description**

PUSZ PRET ZM - fastener - 42276L9005

Element dedicated for KLUS fixtures equipped with a 'small lock'.

It is a power connector and a fastener at the same time. It carries the electrical load from a lighting fixture to a wire rope which is an element of a fixture fastening system.

Fastener is a connector for one terminal.









PUSZ PRET ZM, zawieszka



PUSZ PRET ZM, zawieszka



# Zawieszka / fastener PUSZ PRET ZM

### Podstawowe elementy zawieszki / Basic fastener components



#### Schemat zasilania / Wiring diagram



informujemy o zastrzeżeniu sobie prawa do zmian asortymentowych i modyfikacji produktów. e reserve the right to change and modify our products.















ejmie informujemy o zastrzeženiu sobie prawa do zmian asortymentowych i modyfikacji produktó; sserve the right to change and modify our products:













ejmie informujemy o zastrzeženiu sobie prawa do zmian asortymentowych i modyfikacji pro sserve the right to change and modify our products.