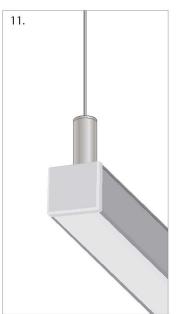

### **Product description**

PUSZ PRET ZM - fastener - 42276L9005

Element dedicated for KLUS fixtures equipped with a 'small lock'.

It is a power connector and a fastener at the same time. It carries the electrical load from a lighting fixture to a wire rope which is an element of a fixture fastening system.

Fastener is a connector for one terminal.

PUSZ PRET ZM, zawieszka

PUSZ PRET ZM, zawieszka