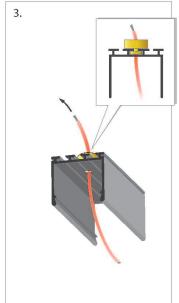

### **Product description**

PUSZ PRET ZM - fastener - 42276L9005

Element dedicated for KLUS fixtures equipped with a 'small lock'.

It is a power connector and a fastener at the same time. It carries the electrical load from a lighting fixture to a wire rope which is an element of a fixture fastening system.

Fastener is a connector for one terminal.

PUSZ PRET ZM, zawieszka

PUSZ PRET ZM, zawieszka