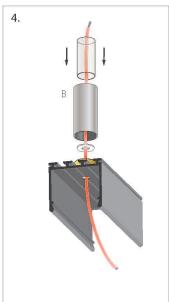

time | 10 days    |
| Number        | 2549       |
| Manufacturer  | KLUS       |

### **Product description**

PUSZ PRET ZM - fastener - 42276L9005

Element dedicated for KLUS fixtures equipped with a 'small lock'.

It is a power connector and a fastener at the same time. It carries the electrical load from a lighting fixture to a wire rope which is an element of a fixture fastening system.

Fastener is a connector for one terminal.









PUSZ PRET ZM, zawieszka



PUSZ PRET ZM, zawieszka



# Zawieszka / fastener PUSZ PRET ZM

### Podstawowe elementy zawieszki / Basic fastener components



#### Schemat zasilania / Wiring diagram



informujemy o zastrzeżeniu sobie prawa do zmian asortymentowych i modyfikacji produktów. e reserve the right to change and modify our products.















ejmie informujemy o zastrzeženiu sobie prawa do zmian asortymentowych i modyfikacji produktó; sserve the right to change and modify our products:













ejmie informujemy o zastrzeženiu sobie prawa do zmian asortymentowych i modyfikacji pro sserve the right to change and modify our products.