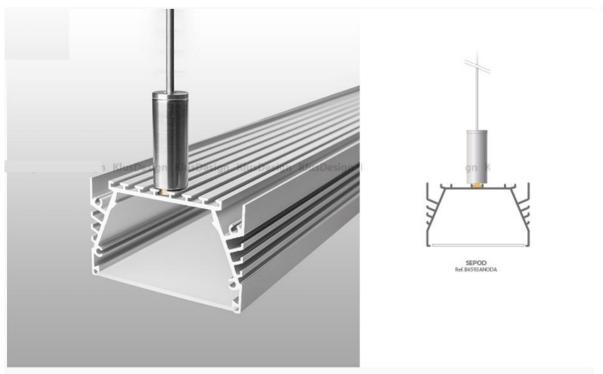

# Zawieszka / fastener PUSZ PRET ZM

### Podstawowe elementy zawieszki / Basic fastener components