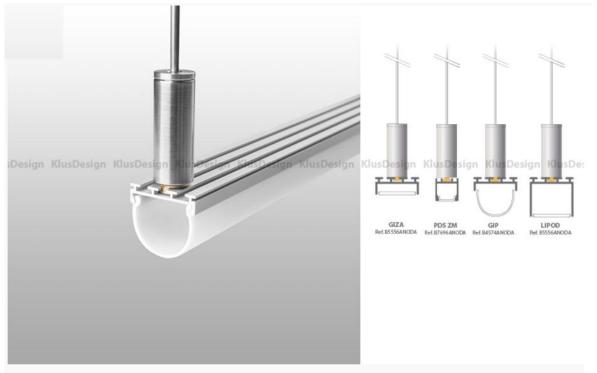

# Zawieszka / fastener PUSZ PRET ZM

### Podstawowe elementy zawieszki / Basic fastener components