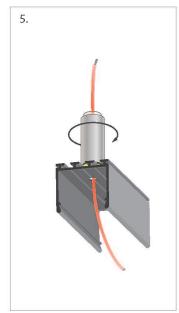

ime | 10 days    |
| Number        | 2549       |
| Manufacturer  | KLUS       |

### **Product description**

PUSZ PRET ZM - fastener - 42276L9005

Element dedicated for KLUS fixtures equipped with a 'small lock'.

It is a power connector and a fastener at the same time. It carries the electrical load from a lighting fixture to a wire rope which is an element of a fixture fastening system.

Fastener is a connector for one terminal.









PUSZ PRET ZM, zawieszka



PUSZ PRET ZM, zawieszka



# Zawieszka / fastener PUSZ PRET ZM

### Podstawowe elementy zawieszki / Basic fastener components



#### Schemat zasilania / Wiring diagram



informujemy o zastrzeżeniu sobie prawa do zmian asortymentowych i modyfikacji produktów. e reserve the right to change and modify our products.















ejmie informujemy o zastrzeženiu sobie prawa do zmian asortymentowych i modyfikacji produktó; sserve the right to change and modify our products:













ejmie informujemy o zastrzeženiu sobie prawa do zmian asortymentowych i modyfikacji pro sserve the right to change and modify our products.