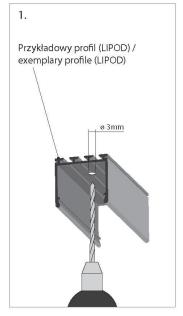

ipping time | 10 days    |
| Number        | 2549       |
| Manufacturer  | KLUS       |

### **Product description**

PUSZ PRET ZM - fastener - 42276L9005

Element dedicated for KLUS fixtures equipped with a 'small lock'.

It is a power connector and a fastener at the same time. It carries the electrical load from a lighting fixture to a wire rope which is an element of a fixture fastening system.

Fastener is a connector for one terminal.









PUSZ PRET ZM, zawieszka



PUSZ PRET ZM, zawieszka



# Zawieszka / fastener PUSZ PRET ZM

### Podstawowe elementy zawieszki / Basic fastener components



#### Schemat zasilania / Wiring diagram



informujemy o zastrzeżeniu sobie prawa do zmian asortymentowych i modyfikacji produktów. e reserve the right to change and modify our products.















ejmie informujemy o zastrzeženiu sobie prawa do zmian asortymentowych i modyfikacji produktó; sserve the right to change and modify our products:













ejmie informujemy o zastrzeženiu sobie prawa do zmian asortymentowych i modyfikacji pro sserve the right to change and modify our products.