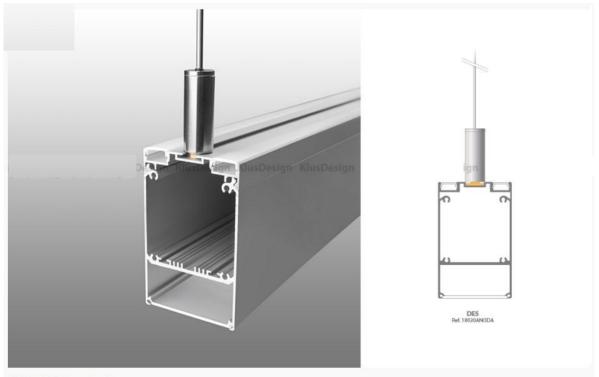

Link to the product: https://stair-lighting.com/pusz-pret-zd-fastener-ref-42251-p-1939.html



## PUSZ PRET ZD - fastener - REF. 42251

| Price         | 10.72 Euro |
|---------------|------------|
| Availability  | Available  |
| Shipping time | 5 days     |
| Number        | 1939       |
| Manufacturer  | KLUS       |

### **Product description**

Element dedicated for KLUS fixtures equipped with a 'big lock'

It serves simultaneously as a power connector and a fastener. It carries the load from the lighting fixture on the rod, which is a part of suspension system. Fastener is a link to one pole of power.







PUSZ PRET ZD, zawieszka



## Zawieszka / fastener PUSZ PRET ZD

#### Podstawowe elementy zawieszki / Basic fastener components



#### Schemat zasilania / Wiring diagram



orzzejmie informujemy o zastrzeżeniu sobie prawa do zmian asortymentowych i modyfikacji produktó se reserve the right to change and modify our products.















orzejmie informujemy o zastrzeżeniu sobie prawa do zmian asortymentowych i modyfikacji produ s reserve the right to change and modify our products.



# Zawieszka / fastener **PUSZ PRET ZD**

#### Instrukcja montażu / Mounting Instruction









ejme innormujemy o zastrzeżeniu sobie prawa do zmian asortymentowych i modynkacji produkto tserve the right to change and modify our products.