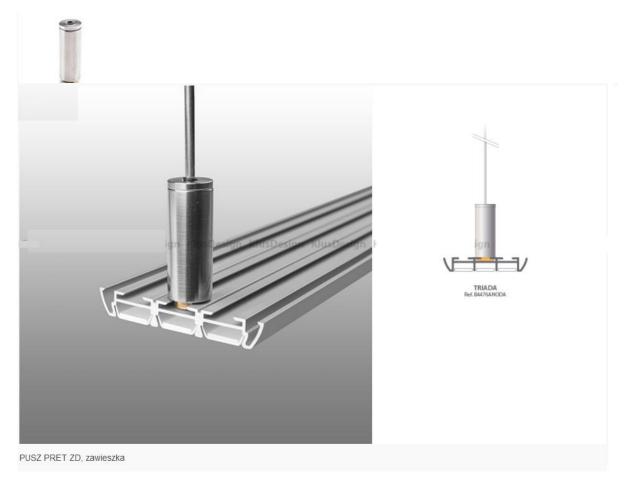

PUSZ PRET ZD, zawieszka

## Zawieszka / fastener PUSZ PRET ZD

### **Product description**

Element dedicated for KLUS fixtures equipped with a 'big lock'

It serves simultaneously as a power connector and a fastener. It carries the load from the lighting fixture on the rod, which is a part of suspension system. Fastener is a link to one pole of power.