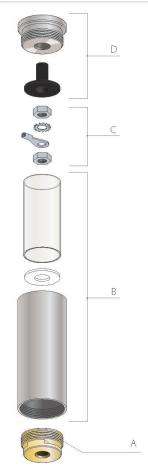

Link to the product: https://stair-lighting.com/pusz-pret-zd-fastener-ref-42251-p-1939.html



## PUSZ PRET ZD - fastener - REF. 42251

| Price         | 10.72 Euro |
|---------------|------------|
| Availability  | Available  |
| Shipping time | 5 days     |
| Number        | 1939       |
| Manufacturer  | KLUS       |

### **Product description**

Element dedicated for KLUS fixtures equipped with a 'big lock'

It serves simultaneously as a power connector and a fastener. It carries the load from the lighting fixture on the rod, which is a part of suspension system. Fastener is a link to one pole of power.







PUSZ PRET ZD, zawieszka



## Zawieszka / fastener PUSZ PRET ZD

#### Podstawowe elementy zawieszki / Basic fastener components



#### Schemat zasilania / Wiring diagram



orzzejmie informujemy o zastrzeżeniu sobie prawa do zmian asortymentowych i modyfikacji produktó se reserve the right to change and modify our products.















orzejmie informujemy o zastrzeżeniu sobie prawa do zmian asortymentowych i modyfikacji produ s reserve the right to change and modify our products.



# Zawieszka / fastener **PUSZ PRET ZD**

#### Instrukcja montażu / Mounting Instruction









ejme innormujemy o zastrzeżeniu sobie prawa do zmian asortymentowych i modynkacji produkto tserve the right to change and modify our products.