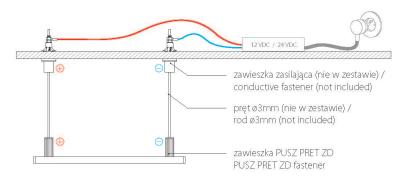

#### Schemat zasilania / Wiring diagram

orzzejmie informujemy o zastrzeżeniu sobie prawa do zmian asortymentowych i modyfikacji produktó se reserve the right to change and modify our products.

orzejmie informujemy o zastrzeżeniu sobie prawa do zmian asortymentowych i modyfikacji produ s reserve the right to change and modify our products.

### **Product description**

Element dedicated for KLUS fixtures equipped with a 'big lock'

It serves simultaneously as a power connector and a fastener. It carries the load from the lighting fixture on the rod, which is a part of suspension system. Fastener is a link to one pole of power.