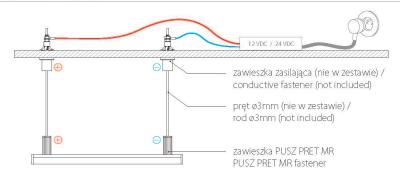

### **Product description**

Element dedicated for KLUS fixtures with 1-1.5mm extrusion wall thickness.

It serves simultaneously as a power connector and a fastener. It carries the load from the lighting fixture on the rod, which is a part of suspension system. Fastener is a link to one pole of power.

#### Schemat zasilania / Wiring diagram

zzejmie informujemy o zastrzeżeniu sobie prawa do zmian asortymentowych i modyfikacji produkt reserve the right to change and modify our products.

rzejmie informujemy o zastrzezeniu sobie prawa do zmian asortymentowych i modyfikacji produkto s reserve the right to change and modify our products.