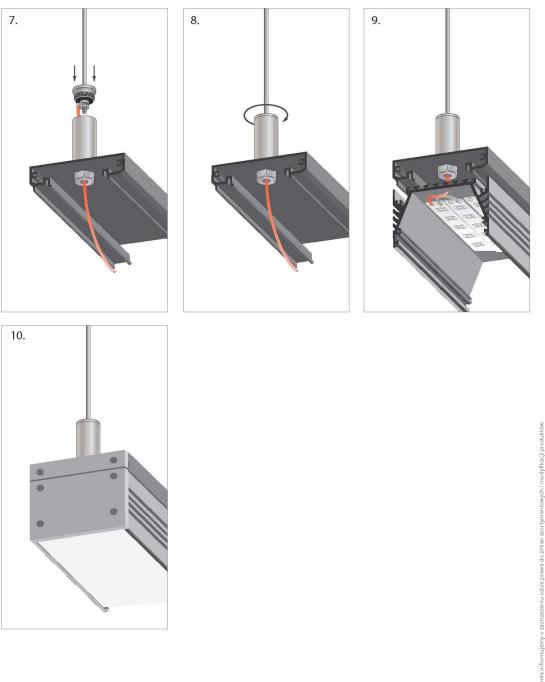

## Product description

Element dedicated for KLUS fixtures. Comes with a hexagon screw to be fitted in a pre-drilled extrusion.

It serves simultaneously as a power connector and a fastener. It carries the load from the lighting fixture on the rod, which is a part of suspension system. Fastener is a link to one pole of power.

## Instrukcja montażu / Mounting Instruction

rzejmie informujemy o zastrzeżeniu sobie prawa do zmian asortymentowych i modyfikacji produktów. reserve the right to change and modify our products.

Zawieszka / fastener PUSZ PRET LEB

Instrukcja montażu / Mounting Instruction

Jprzejmie informujemy o zastrzeżeniu sobie prawa do zmian asortymentowych i modyfikacji pro We reserve the right to change and modify our products: