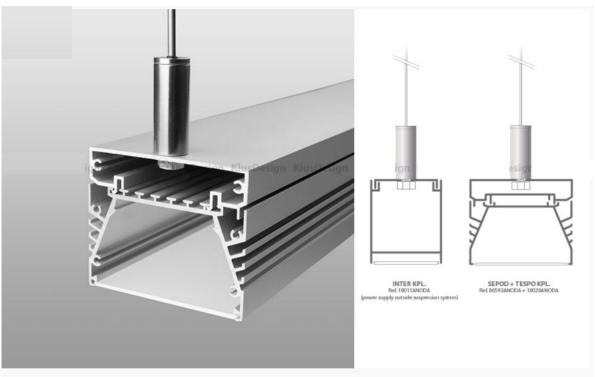

## Product description

Element dedicated for KLUS fixtures. Comes with a hexagon screw to be fitted in a pre-drilled extrusion.

It serves simultaneously as a power connector and a fastener. It carries the load from the lighting fixture on the rod, which is a part of suspension system. Fastener is a link to one pole of power.

PUSZ PRET LEB, zawieszka

PUSZ PRET LEB, zawieszka

Zawieszka / fastener PUSZ PRET LEB

## Zawieszka / fastener PUSZ PRET LEB