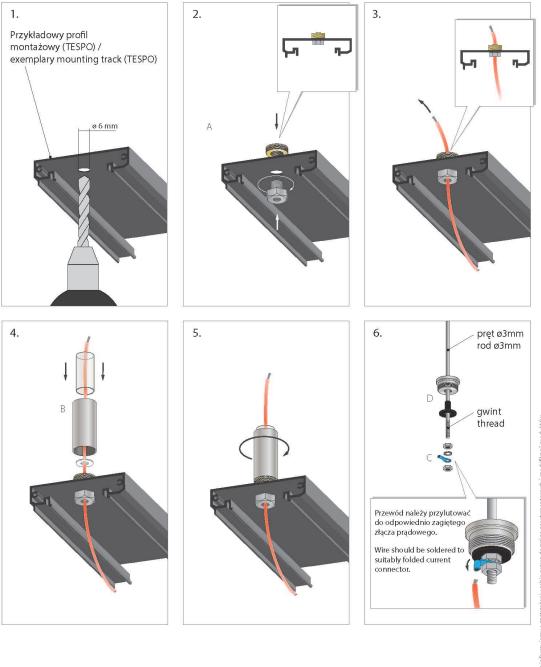

## Product description

Element dedicated for KLUS fixtures. Comes with a hexagon screw to be fitted in a pre-drilled extrusion.

It serves simultaneously as a power connector and a fastener. It carries the load from the lighting fixture on the rod, which is a part of suspension system. Fastener is a link to one pole of power.

## Instrukcja montażu / Mounting Instruction

rzejmie informujemy o zastrzeżeniu sobie prawa do zmian asortymentowych i modyfikacji produktów. reserve the right to change and modify our products.

Zawieszka / fastener PUSZ PRET LEB

Instrukcja montażu / Mounting Instruction

Jprzejmie informujemy o zastrzeżeniu sobie prawa do zmian asortymentowych i modyfikacji pro We reserve the right to change and modify our products: