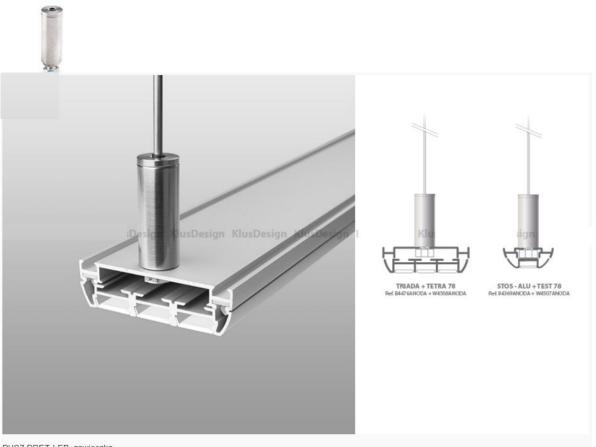

## Product description

Element dedicated for KLUS fixtures. Comes with a hexagon screw to be fitted in a pre-drilled extrusion.

It serves simultaneously as a power connector and a fastener. It carries the load from the lighting fixture on the rod, which is a part of suspension system. Fastener is a link to one pole of power.

PUSZ PRET LEB, zawieszka

PUSZ PRET LEB, zawieszka

Zawieszka / fastener PUSZ PRET LEB

## Zawieszka / fastener PUSZ PRET LEB