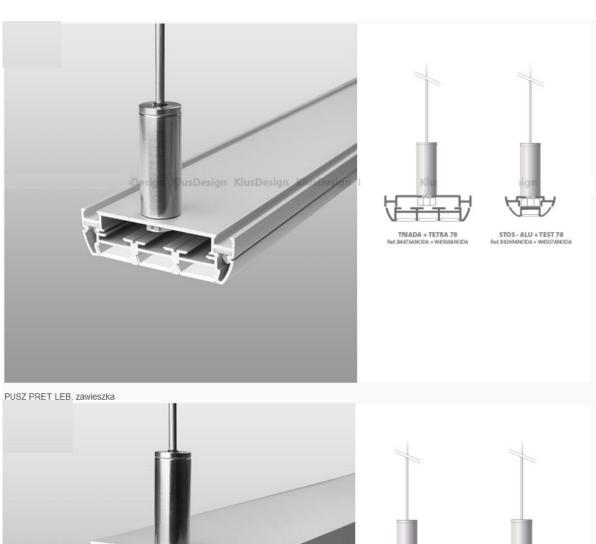

Link to the product: https://stair-lighting.com/pusz-pret-leb-fastener-42280l9005-p-2548.html



## PUSZ PRET LEB - fastener - 42280L9005

| Price         | 12.79 Euro |
|---------------|------------|
| Availability  | Available  |
| Shipping time | 5 days     |
| Number        | 2548       |
| Manufacturer  | KLUS       |

## **Product description**

PUSZ PRET LEB - fastener - 42280L9005

Element dedicated for KLUS fixtures. Comes with a hexagon screw to be fitted in a pre-drilled extrusion.

It serves simultaneously as a power connector and a fastener. It carries the load from the lighting fixture on the rod, which is a part of suspension system. Fastener is a link to one pole of power.











PUSZ PRET LEB, zawieszka



### Zawieszka / fastener

#### **PUSZ PRET LEB**

#### Podstawowe elementy zawieszki / Basic fastener components



#### Schemat zasilania / Wiring diagram



nie informujemy o zastrzeżeniu sobie prawa do zmian asortymentowych i modyfikacji produktów wysa kłasi idkt to chanca and modifiv our modulere















przejmie informujemy o zastrzeżeniu sobie prawa do zmian asortymentowych i modyfikacji produł Je reserve the right to change and modify our products.



# Zawieszka / fastener PUSZ PRET LEB

#### Instrukcja montażu / Mounting Instruction









rzejmie informujemy o zastrzeżeniu sobie prawa do zmian asortymentowych i modyfikacji produ r eserve the right to change and modify our products.