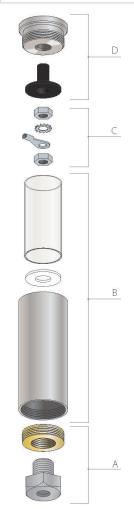

#### Podstawowe elementy zawieszki / Basic fastener components

## **Product description**

PUSZ PRET LEB - fastener - 42280L9005

Element dedicated for KLUS fixtures. Comes with a hexagon screw to be fitted in a pre-drilled extrusion.

It serves simultaneously as a power connector and a fastener. It carries the load from the lighting fixture on the rod, which is a part of suspension system. Fastener is a link to one pole of power.