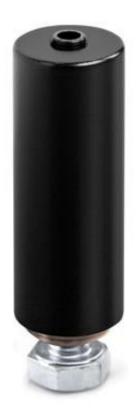

## **Product description**

PUSZ PRET LEB - fastener - 42280L9005

Element dedicated for KLUS fixtures. Comes with a hexagon screw to be fitted in a pre-drilled extrusion.

It serves simultaneously as a power connector and a fastener. It carries the load from the lighting fixture on the rod, which is a part of suspension system. Fastener is a link to one pole of power.

#### **PUSZ PRET LEB**

#### Podstawowe elementy zawieszki / Basic fastener components