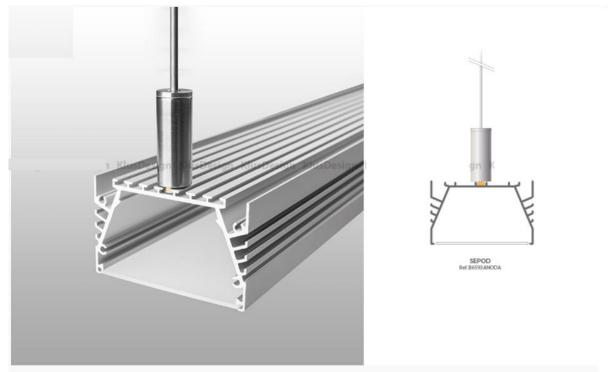

### **Product description**

Component is dedicated for KLUS fixtures with a small groove.

It carries the load from a lighting fixture to a wire rope which is an element of a fixture fastening system.

PUSZ PRET ZM, zawieszka

# Zawieszka / fastener PUSZ PRET ZM