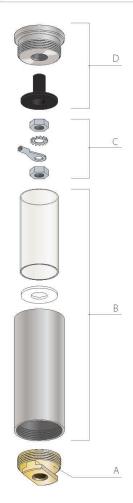

Link to the product: https://stair-lighting.com/pusz-lin-zm-fastener-ref-42256-p-1942.html



## PUSZ LIN ZM - fastener - REF. 42256

| Price         | 12.03 Euro |
|---------------|------------|
| Availability  | Available  |
| Shipping time | 5 days     |
| Number        | 1942       |
| Manufacturer  | KLUS       |

### **Product description**

Component is dedicated for KLUS fixtures with a small groove.

It carries the load from a lighting fixture to a wire rope which is an element of a fixture fastening system.







PUSZ PRET ZM, zawieszka



# Zawieszka / fastener PUSZ PRET ZM

### Podstawowe elementy zawieszki / Basic fastener components



#### Schemat zasilania / Wiring diagram



informujemy o zastrzeżeniu sobie prawa do zmian asortymentowych i modyfikacji produktów. e reserve the right to change and modify our products.















ejmie informujemy o zastrzeženiu sobie prawa do zmian asortymentowych i modyfikacji produktó; sserve the right to change and modify our products:













ejmie informujemy o zastrzeženiu sobie prawa do zmian asortymentowych i modyfikacji pro sserve the right to change and modify our products.