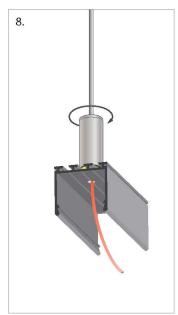

| Available  |
| Shipping time | 5 days     |
| Number        | 1942       |
| Manufacturer  | KLUS       |

### **Product description**

Component is dedicated for KLUS fixtures with a small groove.

It carries the load from a lighting fixture to a wire rope which is an element of a fixture fastening system.







PUSZ PRET ZM, zawieszka



# Zawieszka / fastener PUSZ PRET ZM

### Podstawowe elementy zawieszki / Basic fastener components



#### Schemat zasilania / Wiring diagram



informujemy o zastrzeżeniu sobie prawa do zmian asortymentowych i modyfikacji produktów. e reserve the right to change and modify our products.















ejmie informujemy o zastrzeženiu sobie prawa do zmian asortymentowych i modyfikacji produktó; sserve the right to change and modify our products:













ejmie informujemy o zastrzeženiu sobie prawa do zmian asortymentowych i modyfikacji pro sserve the right to change and modify our products.