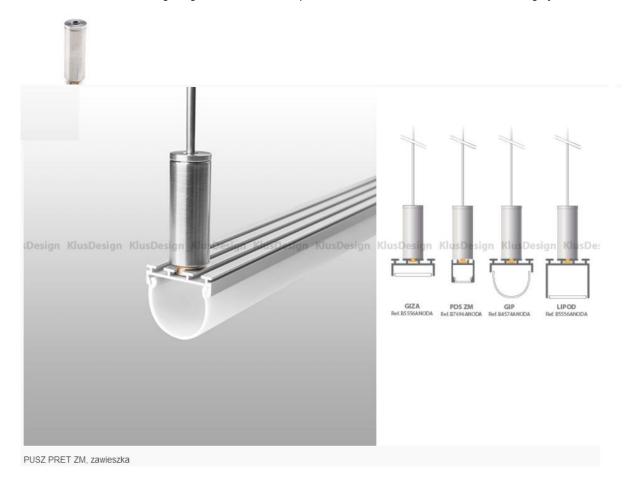

### **Product description**

Component is dedicated for KLUS fixtures with a small groove.

It carries the load from a lighting fixture to a wire rope which is an element of a fixture fastening system.

PUSZ PRET ZM, zawieszka

# Zawieszka / fastener PUSZ PRET ZM