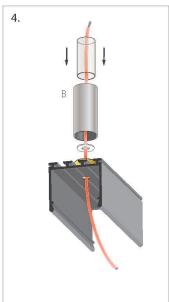

n-zm-fastener-ref-42256-p-1942.html



## PUSZ LIN ZM - fastener - REF. 42256

| Price         | 12.03 Euro |
|---------------|------------|
| Availability  | Available  |
| Shipping time | 5 days     |
| Number        | 1942       |
| Manufacturer  | KLUS       |

### **Product description**

Component is dedicated for KLUS fixtures with a small groove.

It carries the load from a lighting fixture to a wire rope which is an element of a fixture fastening system.







PUSZ PRET ZM, zawieszka



# Zawieszka / fastener PUSZ PRET ZM

### Podstawowe elementy zawieszki / Basic fastener components



#### Schemat zasilania / Wiring diagram



informujemy o zastrzeżeniu sobie prawa do zmian asortymentowych i modyfikacji produktów. e reserve the right to change and modify our products.















ejmie informujemy o zastrzeženiu sobie prawa do zmian asortymentowych i modyfikacji produktó; sserve the right to change and modify our products:













ejmie informujemy o zastrzeženiu sobie prawa do zmian asortymentowych i modyfikacji pro sserve the right to change and modify our products.