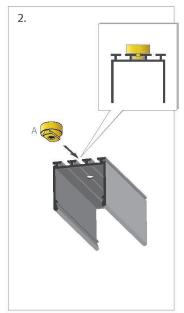

z-lin-zm-fastener-ref-42256-p-1942.html



## PUSZ LIN ZM - fastener - REF. 42256

| Price         | 12.03 Euro |
|---------------|------------|
| Availability  | Available  |
| Shipping time | 5 days     |
| Number        | 1942       |
| Manufacturer  | KLUS       |

### **Product description**

Component is dedicated for KLUS fixtures with a small groove.

It carries the load from a lighting fixture to a wire rope which is an element of a fixture fastening system.







PUSZ PRET ZM, zawieszka



# Zawieszka / fastener PUSZ PRET ZM

### Podstawowe elementy zawieszki / Basic fastener components



#### Schemat zasilania / Wiring diagram



informujemy o zastrzeżeniu sobie prawa do zmian asortymentowych i modyfikacji produktów. e reserve the right to change and modify our products.















ejmie informujemy o zastrzeženiu sobie prawa do zmian asortymentowych i modyfikacji produktó; sserve the right to change and modify our products:













ejmie informujemy o zastrzeženiu sobie prawa do zmian asortymentowych i modyfikacji pro sserve the right to change and modify our products.