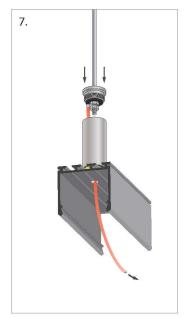

| Available  |
| Shipping time | 5 days     |
| Number        | 1942       |
| Manufacturer  | KLUS       |

### **Product description**

Component is dedicated for KLUS fixtures with a small groove.

It carries the load from a lighting fixture to a wire rope which is an element of a fixture fastening system.







PUSZ PRET ZM, zawieszka



# Zawieszka / fastener PUSZ PRET ZM

### Podstawowe elementy zawieszki / Basic fastener components



#### Schemat zasilania / Wiring diagram



informujemy o zastrzeżeniu sobie prawa do zmian asortymentowych i modyfikacji produktów. e reserve the right to change and modify our products.















ejmie informujemy o zastrzeženiu sobie prawa do zmian asortymentowych i modyfikacji produktó; sserve the right to change and modify our products:













ejmie informujemy o zastrzeženiu sobie prawa do zmian asortymentowych i modyfikacji pro sserve the right to change and modify our products.