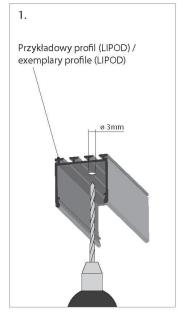

usz-lin-zm-fastener-ref-42256-p-1942.html



## PUSZ LIN ZM - fastener - REF. 42256

| Price         | 12.03 Euro |
|---------------|------------|
| Availability  | Available  |
| Shipping time | 5 days     |
| Number        | 1942       |
| Manufacturer  | KLUS       |

### **Product description**

Component is dedicated for KLUS fixtures with a small groove.

It carries the load from a lighting fixture to a wire rope which is an element of a fixture fastening system.







PUSZ PRET ZM, zawieszka



# Zawieszka / fastener PUSZ PRET ZM

### Podstawowe elementy zawieszki / Basic fastener components



#### Schemat zasilania / Wiring diagram



informujemy o zastrzeżeniu sobie prawa do zmian asortymentowych i modyfikacji produktów. e reserve the right to change and modify our products.















ejmie informujemy o zastrzeženiu sobie prawa do zmian asortymentowych i modyfikacji produktó; sserve the right to change and modify our products:













ejmie informujemy o zastrzeženiu sobie prawa do zmian asortymentowych i modyfikacji pro sserve the right to change and modify our products.