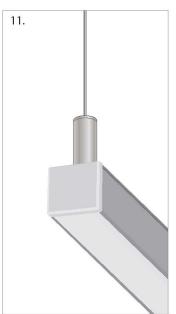

### **Product description**

Component is dedicated for KLUS fixtures with a small groove.

It carries the load from a lighting fixture to a wire rope which is an element of a fixture fastening system.

PUSZ PRET ZM, zawieszka

# Zawieszka / fastener PUSZ PRET ZM