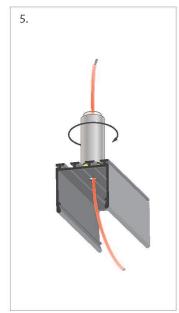

zm-fastener-ref-42256-p-1942.html



## PUSZ LIN ZM - fastener - REF. 42256

| Price         | 12.03 Euro |
|---------------|------------|
| Availability  | Available  |
| Shipping time | 5 days     |
| Number        | 1942       |
| Manufacturer  | KLUS       |

### **Product description**

Component is dedicated for KLUS fixtures with a small groove.

It carries the load from a lighting fixture to a wire rope which is an element of a fixture fastening system.







PUSZ PRET ZM, zawieszka



# Zawieszka / fastener PUSZ PRET ZM

### Podstawowe elementy zawieszki / Basic fastener components



#### Schemat zasilania / Wiring diagram



informujemy o zastrzeżeniu sobie prawa do zmian asortymentowych i modyfikacji produktów. e reserve the right to change and modify our products.















ejmie informujemy o zastrzeženiu sobie prawa do zmian asortymentowych i modyfikacji produktó; sserve the right to change and modify our products:













ejmie informujemy o zastrzeženiu sobie prawa do zmian asortymentowych i modyfikacji pro sserve the right to change and modify our products.