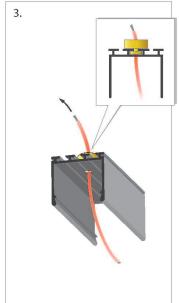

lin-zm-fastener-ref-42256-p-1942.html



## PUSZ LIN ZM - fastener - REF. 42256

| Price         | 12.03 Euro |
|---------------|------------|
| Availability  | Available  |
| Shipping time | 5 days     |
| Number        | 1942       |
| Manufacturer  | KLUS       |

### **Product description**

Component is dedicated for KLUS fixtures with a small groove.

It carries the load from a lighting fixture to a wire rope which is an element of a fixture fastening system.







PUSZ PRET ZM, zawieszka



# Zawieszka / fastener PUSZ PRET ZM

### Podstawowe elementy zawieszki / Basic fastener components



#### Schemat zasilania / Wiring diagram



informujemy o zastrzeżeniu sobie prawa do zmian asortymentowych i modyfikacji produktów. e reserve the right to change and modify our products.















ejmie informujemy o zastrzeženiu sobie prawa do zmian asortymentowych i modyfikacji produktó; sserve the right to change and modify our products:













ejmie informujemy o zastrzeženiu sobie prawa do zmian asortymentowych i modyfikacji pro sserve the right to change and modify our products.