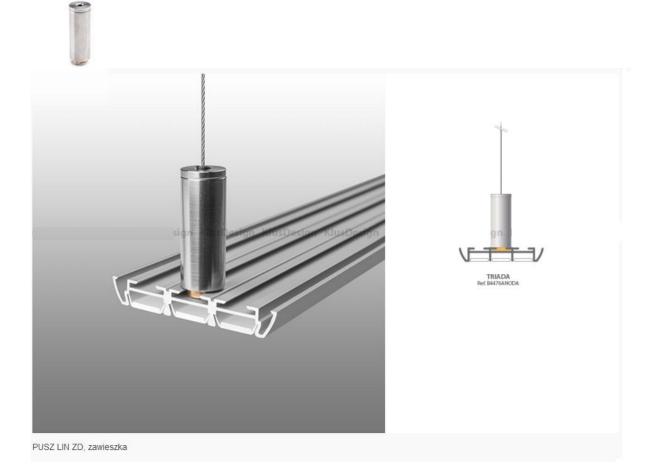

### **Product description**

Component is dedicated for KLUS fixtures with a large groove.

It carries the load from a lighting fixture to a wire rope which is an element of a fixture fastening system.

PUSZ PRET ZD, zawieszka

# Zawieszka / fastener PUSZ PRET ZD