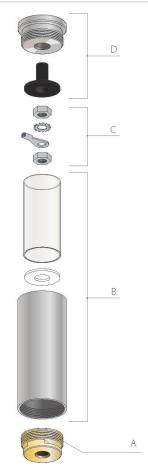

Link to the product: https://stair-lighting.com/pusz-lin-zd-fastener-ref-42257-p-1943.html



## PUSZ LIN ZD - fastener - REF. 42257

| Price         | 11.30 Euro |
|---------------|------------|
| Availability  | Available  |
| Shipping time | 5 days     |
| Number        | 1943       |
| Manufacturer  | KLUS       |

### **Product description**

Component is dedicated for KLUS fixtures with a large groove.

It carries the load from a lighting fixture to a wire rope which is an element of a fixture fastening system.







PUSZ PRET ZD, zawieszka



# Zawieszka / fastener PUSZ PRET ZD

#### Podstawowe elementy zawieszki / Basic fastener components



#### Schemat zasilania / Wiring diagram



orzzejmie informujemy o zastrzeżeniu sobie prawa do zmian asortymentowych i modyfikacji produktó se reserve the right to change and modify our products.















orzejmie informujemy o zastrzeżeniu sobie prawa do zmian asortymentowych i modyfikacji produ s reserve the right to change and modify our products.



# Zawieszka / fastener **PUSZ PRET ZD**

#### Instrukcja montażu / Mounting Instruction









ejme innormujemy o zastrzeżeniu sobie prawa do zmian asortymentowych i modynkacji produkto tserve the right to change and modify our products.