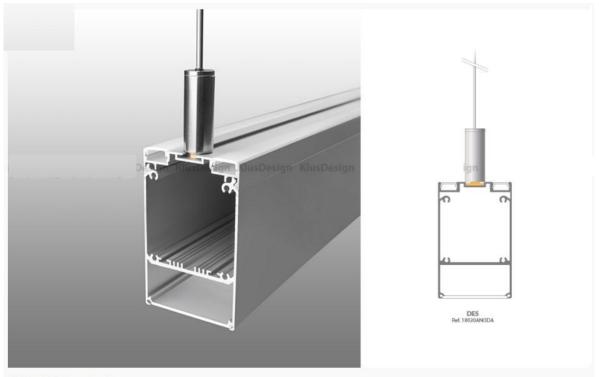

Link to the product: https://stair-lighting.com/pusz-lin-zd-fastener-ref-42257-p-1943.html



## PUSZ LIN ZD - fastener - REF. 42257

| Price         | 11.30 Euro |
|---------------|------------|
| Availability  | Available  |
| Shipping time | 5 days     |
| Number        | 1943       |
| Manufacturer  | KLUS       |

### **Product description**

Component is dedicated for KLUS fixtures with a large groove.

It carries the load from a lighting fixture to a wire rope which is an element of a fixture fastening system.







PUSZ PRET ZD, zawieszka



# Zawieszka / fastener PUSZ PRET ZD

#### Podstawowe elementy zawieszki / Basic fastener components



#### Schemat zasilania / Wiring diagram



orzzejmie informujemy o zastrzeżeniu sobie prawa do zmian asortymentowych i modyfikacji produktó se reserve the right to change and modify our products.















orzejmie informujemy o zastrzeżeniu sobie prawa do zmian asortymentowych i modyfikacji produ s reserve the right to change and modify our products.



# Zawieszka / fastener **PUSZ PRET ZD**

#### Instrukcja montażu / Mounting Instruction









ejme innormujemy o zastrzeżeniu sobie prawa do zmian asortymentowych i modynkacji produkto tserve the right to change and modify our products.