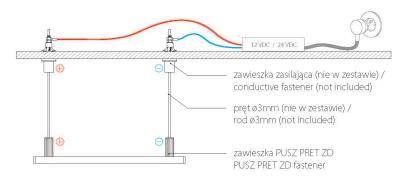

#### Schemat zasilania / Wiring diagram

orzzejmie informujemy o zastrzeżeniu sobie prawa do zmian asortymentowych i modyfikacji produktó se reserve the right to change and modify our products.

orzejmie informujemy o zastrzeżeniu sobie prawa do zmian asortymentowych i modyfikacji produ s reserve the right to change and modify our products.

### **Product description**

Component is dedicated for KLUS fixtures with a large groove.

It carries the load from a lighting fixture to a wire rope which is an element of a fixture fastening system.

PUSZ PRET ZD, zawieszka