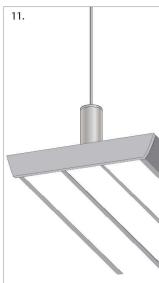

### **Product description**

Component is dedicated for KLUS fixtures with a large groove.

It carries the load from a lighting fixture to a wire rope which is an element of a fixture fastening system.

PUSZ PRET ZD, zawieszka

# Zawieszka / fastener PUSZ PRET ZD