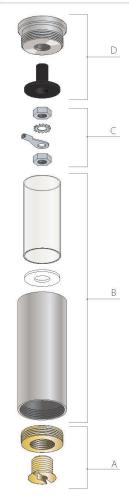

Link to the product: https://stair-lighting.com/pusz-lin-mr-fastener-ref-42258-p-1944.html



## PUSZ LIN MR - fastener - REF. 42258

| Price         | 12.89 Euro |
|---------------|------------|
| Availability  | Available  |
| Shipping time | 5 days     |
| Number        | 1944       |
| Manufacturer  | KLUS       |

### **Product description**

Element dedicated for KLUS fixtures with 1-1.5mm extrusion wall thickness.

It carries the load from a lighting fixture to a wire rope which is an element of a fixture fastening system.









PUSZ PRET MR, zawieszka



## Zawieszka / fastener PUSZ PRET MR

#### Podstawowe elementy zawieszki / Basic fastener components



#### Schemat zasilania / Wiring diagram



zzejmie informujemy o zastrzeżeniu sobie prawa do zmian asortymentowych i modyfikacji produkt reserve the right to change and modify our products.















rzejmie informujemy o zastrzezeniu sobie prawa do zmian asortymentowych i modyfikacji produkto s reserve the right to change and modify our products.



# Zawieszka / fastener **PUSZ PRET MR**

#### Instrukcja montażu / Mounting Instruction









zejmie informujemy o zastrzeženiu sobie prawa do zmian asortymentowych i modyfikacji produk: reserve the right to change and modify our products.