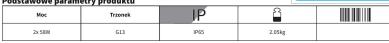

# **Product description**

Light Source: LED T8 fluorescent

The maximum power of the light source: 2x 58W

Type of cap: G13

Degree of protection: IP65

Protection class: I

The maximum temperature of the enclosure:> 45 ° C

### Budowa

| Obudowa:        | tworzywo sztuczne ABS |
|-----------------|-----------------------|
| Klosz, zaciski: | PC                    |
| Odbłyśnik:      | blacha stalowa, biała |
| Waga:           | 2.05kg                |

Podstawowe parametry produktu