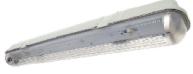

# Protected fluorescent light IP65 2x58W Slim - Suitable for LED lamps

| Price         | 41.14 Euro            |
|---------------|-----------------------|
| Availability  | Availability - 3 days |
| Shipping time | 3 days                |
| Number        | 1446                  |
| Manufacturer  | SMART                 |

# **Product description**

Light Source: LED T8 fluorescent

The maximum power of the light source: 2x 58W

Type of cap: G13

Degree of protection: IP65

Protection class: I

The maximum temperature of the enclosure:> 45 ° C

## OPRAWA SZCZELNA SLIM IP65 2x 58W

smart°

874/2012

Oprawa jest przystoso-wana do żarówek o klasach energetycznych:

Oprawa nie powinna współpracować z czujnikami ruchu, ponieważ znacząco skraca to żywotność świetlówek fluores