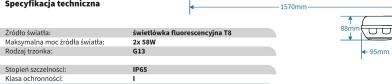

# **Product description**

Light Source: LED T8 fluorescent

The maximum power of the light source: 2x 58W

Type of cap: G13

Degree of protection: IP65

Protection class: I

The maximum temperature of the enclosure:> 45 ° C

## OPRAWA SZCZELNA SLIM IP65 2x 58W

smart°

874/2012

Oprawa jest przystoso-wana do żarówek o klasach energetycznych:

Oprawa nie powinna współpracować z czujnikami ruchu, ponieważ znacząco skraca to żywotność świetlówek fluores

>45°C Maksymalna temperatura obudowy:

Układ zapłonowy: elektroniczny, wbudowany

Montaż:

nastropowy lub zwieszakowy

### Budowa

| Obudowa:        | tworzywo sztuczne ABS |
|-----------------|-----------------------|
| Klosz, zaciski: | PC                    |
| Odbłyśnik:      | blacha stalowa, biała |
| Waga:           | 2.05kg                |