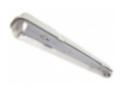

# Protected fluorescent light IP65 2x58W Slim - Suitable for LED lamps

| Price         | 41.14 Euro            |
|---------------|-----------------------|
| Availability  | Availability - 3 days |
| Shipping time | 3 days                |
| Number        | 1446                  |
| Manufacturer  | SMART                 |

# **Product description**

Light Source: LED T8 fluorescent

The maximum power of the light source: 2x 58W

Type of cap: G13

Degree of protection: IP65

Protection class: I

The maximum temperature of the enclosure:> 45 ° C

## OPRAWA SZCZELNA SLIM IP65 2x 58W

smart°

874/2012

Oprawa jest przystoso-wana do żarówek o klasach energetycznych:

Oprawa nie powinna współpracować z czujnikami ruchu, ponieważ znacząco skraca to żywotność świetlówek fluores