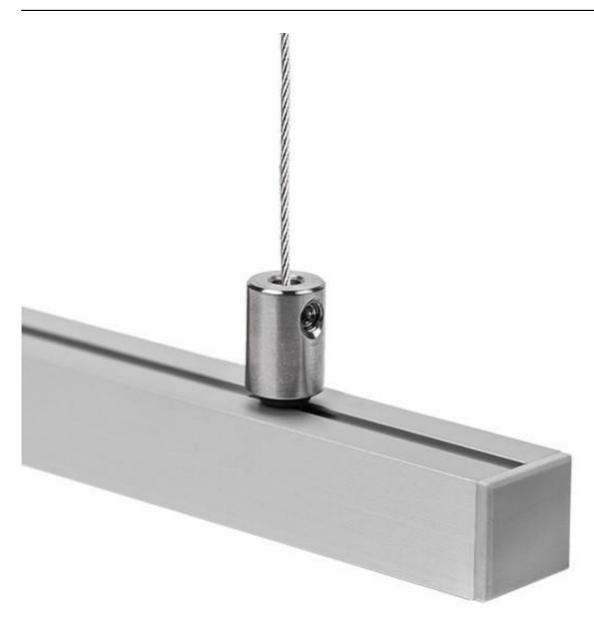

Modern design thanks to smooth profile walls

The PDS-ZM-PLUS profile is compatible with the PDS-T profile, which enables the effective transitioning of suspended lighting fixtures into recessed fixtures (ceilings at different levels, mezzanines)

### Application

For the construction of suspended, straight and polygonal lighting fixtures.

### Assembly

Mounted with accessories from the extensive offer of KLUŚ.