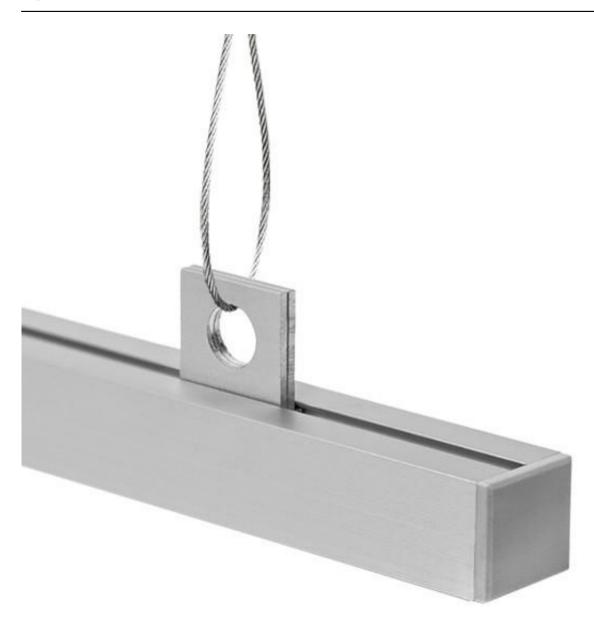

Modern design thanks to smooth profile walls

The PDS-ZM-PLUS profile is compatible with the PDS-T profile, which enables the effective transitioning of suspended lighting fixtures into recessed fixtures (ceilings at different levels, mezzanines)

### Application

For the construction of suspended, straight and polygonal lighting fixtures.

### Assembly

Mounted with accessories from the extensive offer of KLUŚ.