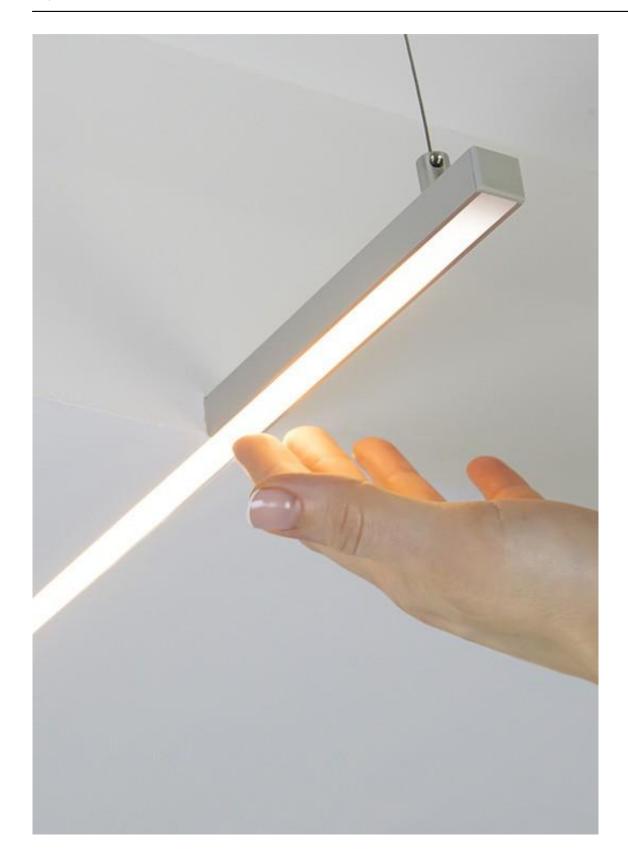

Modern design thanks to smooth profile walls

The PDS-ZM-PLUS profile is compatible with the PDS-T profile, which enables the effective transitioning of suspended lighting fixtures into recessed fixtures (ceilings at different levels, mezzanines)

The profile is compatible with the 8-KLIK LED tape system (easy maintenance and quick mounting of IP65 LED tapes) The cover is cut flush with the profile

Line of light