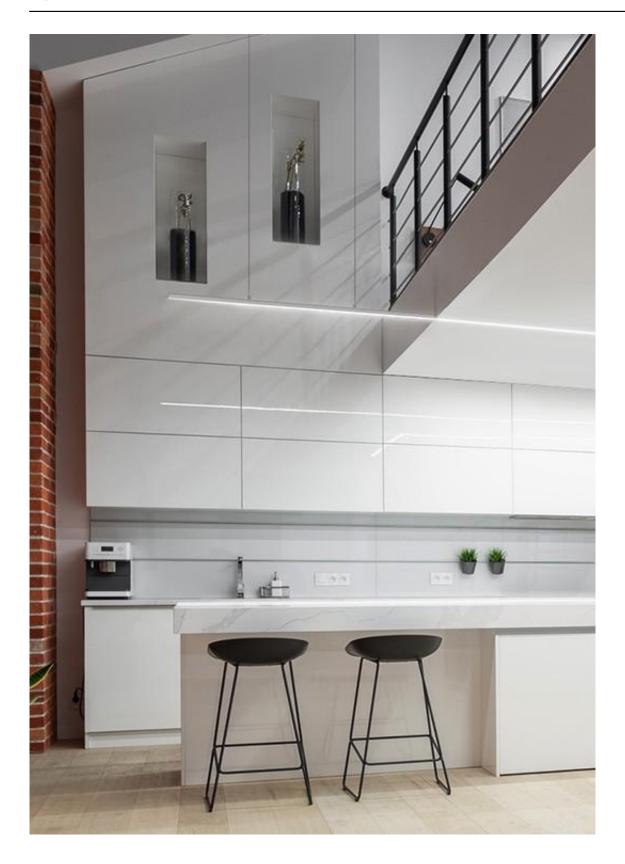

Modern design thanks to smooth profile walls

The PDS-ZM-PLUS profile is compatible with the PDS-T profile, which enables the effective transitioning of suspended lighting fixtures into recessed fixtures (ceilings at different levels, mezzanines)

The profile is compatible with the 8-KLIK LED tape system (easy maintenance and quick mounting of IP65 LED tapes) The cover is cut flush with the profile

Line of light

### Application

For the construction of suspended, straight and polygonal lighting fixtures.