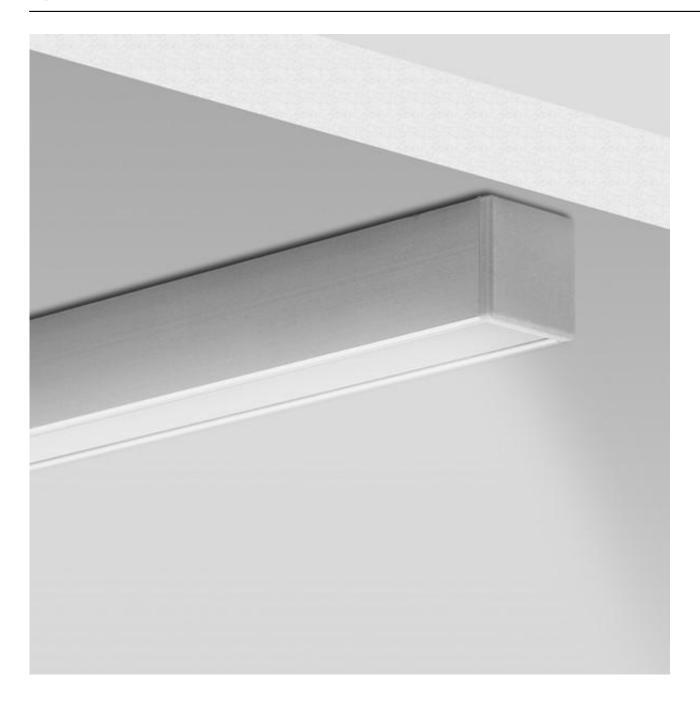

Modern design thanks to smooth profile walls

The PDS-ZM-PLUS profile is compatible with the PDS-T profile, which enables the effective transitioning of suspended lighting fixtures into recessed fixtures (ceilings at different levels, mezzanines)

The profile is compatible with the 8-KLIK LED tape system (easy maintenance and quick mounting of IP65 LED tapes) The cover is cut flush with the profile

Line of light