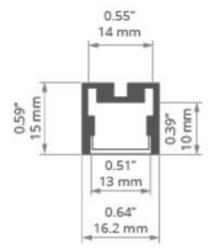

### Additional information

The profile is adapted to LED tapes with a maximum width of 10 mm.

The profile is equipped with a small ZM lock, thanks to which it can be connected using ZM / ZM-G connectors and thus create various shapes.