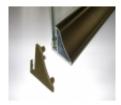

## **Product description**

Profile for glass shelves illuminated LED strip M6SZ IMPORTANT: The thickness of the glass - shelves: 6.0 mm.

Ready profile with holes for wall mounting. Includes: Profile + cap + seal under glass + dowels and screws for mounting. Simply paste the LED strip and insert the glass shelf.