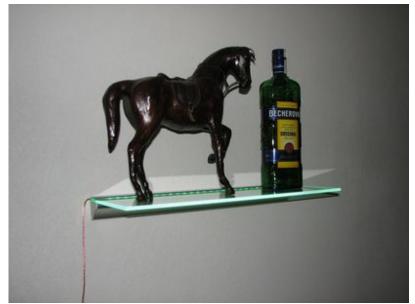

## **Product description**

Profile for glass shelves illuminated LED strip M6SZ IMPORTANT: The thickness of the glass - shelves: 6.0 mm.

Ready profile with holes for wall mounting. Includes: Profile + cap + seal under glass + dowels and screws for mounting. Simply paste the LED strip and insert the glass shelf.