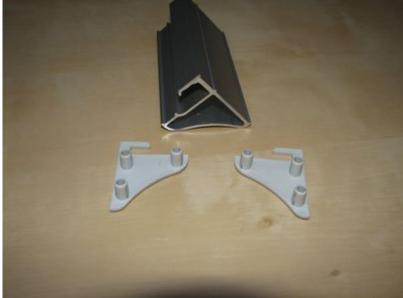

## **Product description**

Profile for glass shelves illuminated LED strip M6SZ IMPORTANT: The thickness of the glass - shelves: 6.0 mm.

Ready profile with holes for wall mounting. Includes: Profile + cap + seal under glass + dowels and screws for mounting. Simply paste the LED strip and insert the glass shelf.