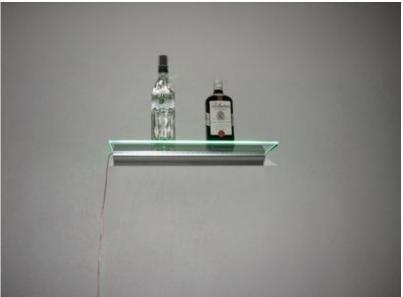

## **Product description**

Profile for glass shelves illuminated LED strip M6SZ IMPORTANT: The thickness of the glass - shelves: 6.0 mm.

Ready profile with holes for wall mounting. Includes: Profile + cap + seal under glass + dowels and screws for mounting. Simply paste the LED strip and insert the glass shelf.