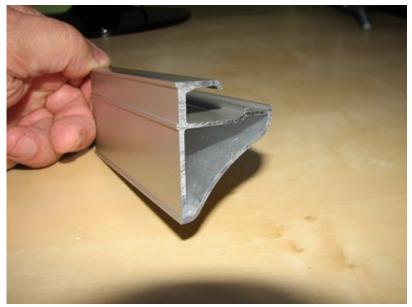

## **Product description**

Profile for glass shelves illuminated LED strip M6SZ IMPORTANT: The thickness of the glass - shelves: 6.0 mm.

Ready profile with holes for wall mounting. Includes: Profile + cap + seal under glass + dowels and screws for mounting. Simply paste the LED strip and insert the glass shelf.