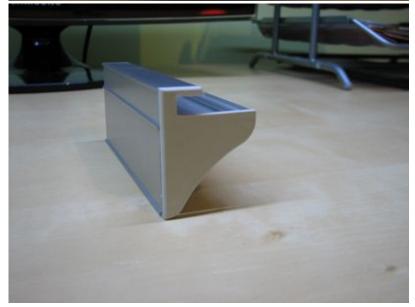

## **Product description**

Profile for glass shelves illuminated LED strip M6SZ IMPORTANT: The thickness of the glass - shelves: 6.0 mm.

Ready profile with holes for wall mounting. Includes: Profile + cap + seal under glass + dowels and screws for mounting. Simply paste the LED strip and insert the glass shelf.