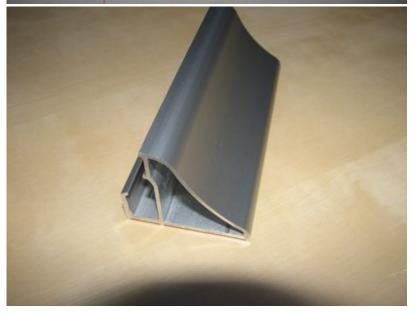

## **Product description**

Profile for glass shelves illuminated LED strip M6SZ IMPORTANT: The thickness of the glass - shelves: 6.0 mm.

Ready profile with holes for wall mounting. Includes: Profile + cap + seal under glass + dowels and screws for mounting. Simply paste the LED strip and insert the glass shelf.