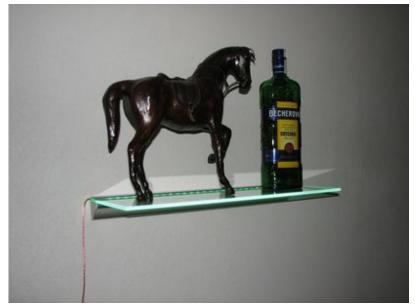

## **Product description**

Profile for glass shelves illuminated LED strip M6S IMPORTANT: The thickness of the glass - shelves: 6.0 mm.

Ready profile with holes for wall mounting. Includes: Profile + cap + seal under glass + dowels and screws for mounting. Simply paste the LED strip and insert the glass shelf.