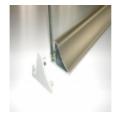

## **Product description**

Profile for glass shelves illuminated LED strip M6S IMPORTANT: The thickness of the glass - shelves: 6.0 mm.

Ready profile with holes for wall mounting. Includes: Profile + cap + seal under glass + dowels and screws for mounting. Simply paste the LED strip and insert the glass shelf.