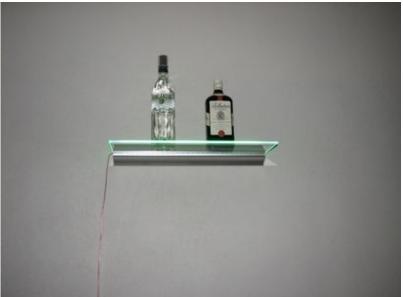

## **Product description**

Profile for glass shelves illuminated LED strip M6S IMPORTANT: The thickness of the glass - shelves: 6.0 mm.

Ready profile with holes for wall mounting. Includes: Profile + cap + seal under glass + dowels and screws for mounting. Simply paste the LED strip and insert the glass shelf.