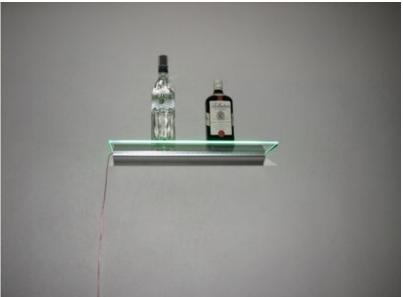

## Profile for glass shelves illuminated LED strip M6S - 600 mm

| Price         | 24.94 Euro            |
|---------------|-----------------------|
| Availability  | Availability - 3 days |
| Shipping time | 5 days                |
| Number        | 1065                  |
| Manufacturer  | RESTAN                |

## **Product description**

Profile for glass shelves illuminated LED strip M6S IMPORTANT: The thickness of the glass - shelves: 6.0 mm.

Ready profile with holes for wall mounting. Includes: Profile + cap + seal under glass + dowels and screws for mounting. Simply paste the LED strip and insert the glass shelf.