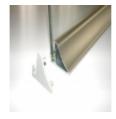

## Profile for glass shelves illuminated LED strip M6S - 600 mm

| Price         | 24.94 Euro            |
|---------------|-----------------------|
| Availability  | Availability - 3 days |
| Shipping time | 5 days                |
| Number        | 1065                  |
| Manufacturer  | RESTAN                |

## **Product description**

Profile for glass shelves illuminated LED strip M6S IMPORTANT: The thickness of the glass - shelves: 6.0 mm.

Ready profile with holes for wall mounting. Includes: Profile + cap + seal under glass + dowels and screws for mounting. Simply paste the LED strip and insert the glass shelf.