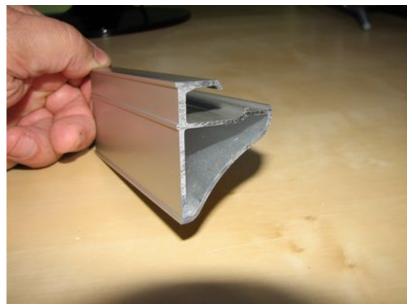

## **Product description**

Profile for glass shelves illuminated LED strip M6S IMPORTANT: The thickness of the glass - shelves: 6.0 mm.

Ready profile with holes for wall mounting. Includes: Profile + cap + seal under glass + dowels and screws for mounting. Simply paste the LED strip and insert the glass shelf.