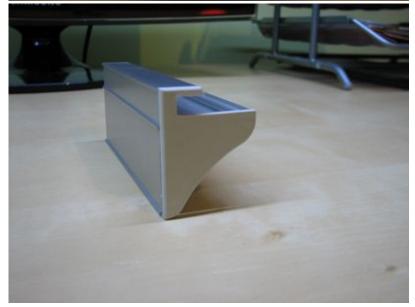

## **Product description**

Profile for glass shelves illuminated LED strip M6S IMPORTANT: The thickness of the glass - shelves: 6.0 mm.

Ready profile with holes for wall mounting. Includes: Profile + cap + seal under glass + dowels and screws for mounting. Simply paste the LED strip and insert the glass shelf.