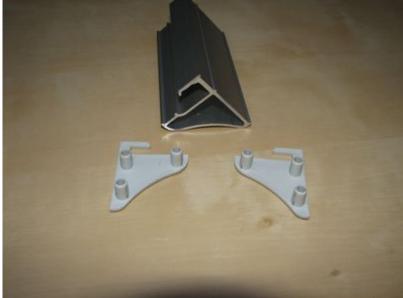

## **Product description**

Profile for glass shelves illuminated LED strip M6S IMPORTANT: The thickness of the glass - shelves: 6.0 mm.

Ready profile with holes for wall mounting. Includes: Profile + cap + seal under glass + dowels and screws for mounting. Simply paste the LED strip and insert the glass shelf.