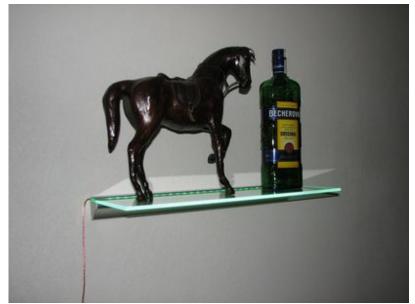

## Profile for glass shelves illuminated LED strip M6S - 600 mm

| Price         | 24.94 Euro            |
|---------------|-----------------------|
| Availability  | Availability - 3 days |
| Shipping time | 5 days                |
| Number        | 1065                  |
| Manufacturer  | RESTAN                |

## **Product description**

Profile for glass shelves illuminated LED strip M6S IMPORTANT: The thickness of the glass - shelves: 6.0 mm.

Ready profile with holes for wall mounting. Includes: Profile + cap + seal under glass + dowels and screws for mounting. Simply paste the LED strip and insert the glass shelf.