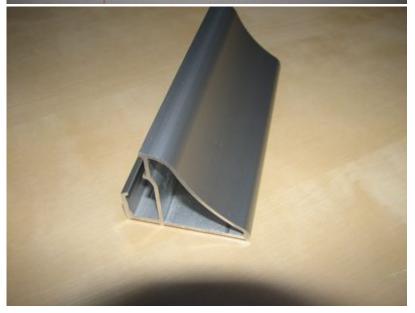

## **Product description**

Profile for glass shelves illuminated LED strip M6S IMPORTANT: The thickness of the glass - shelves: 6.0 mm.

Ready profile with holes for wall mounting. Includes: Profile + cap + seal under glass + dowels and screws for mounting. Simply paste the LED strip and insert the glass shelf.