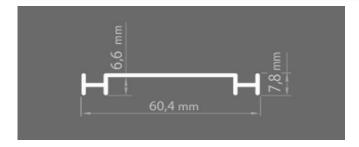

TRA-78 profile is a mounting strip for TRIADA profile. After TETRA-78 and TRIADA profiles have been mounted, we obtain a groove inside high enough to route 8 mm Fi cables in it. TRIADA profile is attached to TETRA-78 strip with TEKNIK clips, arranged in pairs. The pairs of the clips should be applied every 20 cm.TETRA-78 has its own end cap, which nicely complements the shape of TRIADA end cap.

## Mounting instructions

TETRA-78 strip is mounted using suitable screws. The location of the drilling of holes for screws is marked by the groove inside the profile. The mounting surface for TETRA-78 should be even. If there is some major roughness of the surface, mounting screws should be located in the places of profile-surface adhesion (bumps).











PROFIL TETRA-78





PROFIL TETRA-78