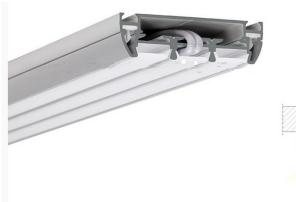

## **Product description**

TETRA-78 profile is a mounting strip for TRIADA profile. After TETRA-78 and TRIADA profiles have been mounted, we obtain a groove inside high enough to route 8 mm Fi cables in it. TRIADA profile is attached to TETRA-78 strip with TEKNIK clips, arranged in pairs. The pairs of the clips should be applied every 20 cm.TETRA-78 has its own end cap, which nicely complements the shape of TRIADA end cap.