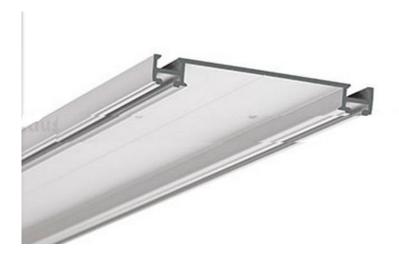

## **Product description**

TETRA-78 profile is a mounting strip for TRIADA profile. After TETRA-78 and TRIADA profiles have been mounted, we obtain a groove inside high enough to route 8 mm Fi cables in it. TRIADA profile is attached to TETRA-78 strip with TEKNIK clips, arranged in pairs. The pairs of the clips should be applied every 20 cm.TETRA-78 has its own end cap, which nicely complements the shape of TRIADA end cap.

## Mounting instructions

TETRA-78 strip is mounted using suitable screws. The location of the drilling of holes for screws is marked by the groove inside the profile. The mounting surface for TETRA-78 should be even. If there is some major roughness of the surface, mounting screws should be located in the places of profile-surface adhesion (bumps).