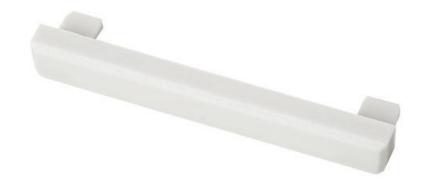

## **Product description**

TETRA-78 profile is a mounting strip for TRIADA profile. After TETRA-78 and TRIADA profiles have been mounted, we obtain a groove inside high enough to route 8 mm Fi cables in it. TRIADA profile is attached to TETRA-78 strip with TEKNIK clips, arranged in pairs. The pairs of the clips should be applied every 20 cm.TETRA-78 has its own end cap, which nicely complements the shape of TRIADA end cap.