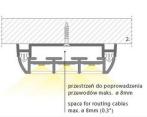

## **Product description**

TETRA-78 profile is a mounting strip for TRIADA profile. After TETRA-78 and TRIADA profiles have been mounted, we obtain a groove inside high enough to route 8 mm Fi cables in it. TRIADA profile is attached to TETRA-78 strip with TEKNIK clips, arranged in pairs. The pairs of the clips should be applied every 20 cm.TETRA-78 has its own end cap, which nicely complements the shape of TRIADA end cap.