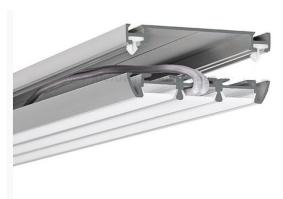

## **Product description**

TETRA-78 profile is a mounting strip for TRIADA profile. After TETRA-78 and TRIADA profiles have been mounted, we obtain a groove inside high enough to route 8 mm Fi cables in it. TRIADA profile is attached to TETRA-78 strip with TEKNIK clips, arranged in pairs. The pairs of the clips should be applied every 20 cm.TETRA-78 has its own end cap, which nicely complements the shape of TRIADA end cap.

## Mounting instructions

TETRA-78 strip is mounted using suitable screws. The location of the drilling of holes for screws is marked by the groove inside the profile. The mounting surface for TETRA-78 should be even. If there is some major roughness of the surface, mounting screws should be located in the places of profile-surface adhesion (bumps).