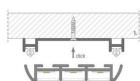

## Mounting instructions

TETRA-78 strip is mounted using suitable screws. The location of the drilling of holes for screws is marked by the groove inside the profile. The mounting surface for TETRA-78 should be even. If there is some major roughness of the surface, mounting screws should be located in the places of profile-surface adhesion (bumps).