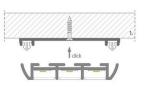

## **Product description**

TETRA-43 profile is a low (4,3 mm) mounting strip for TRIADA profile. After TETRA-43 and TRIADA profiles have been mounted, we obtain a low internal groove in which a 5 mm Fi cable can be routed. TRIADA profile is attached to TETRA-43 strip with TEKNIK clips, arranged in pairs. The pairs of the clips should be applied every 20 cm.TETRA-43 has its own end cap, which nicely complements the shape of TRIADA end cap.

## Mounting instructions

TETRA-43 strip is mounted using suitable screws. The location of the drilling of holes for screws is marked by the groove inside the profile. The mounting surface for TETRA-43 should be even. If there is some major roughness of the surface, mounting screws should be located in the places of profile-surface adhesion (bumps).