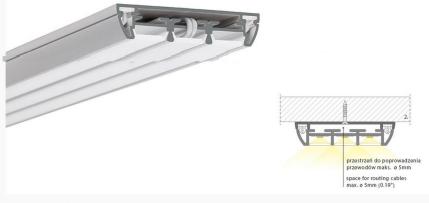

## **Product description**

TETRA-43 profile is a low (4,3 mm) mounting strip for TRIADA profile. After TETRA-43 and TRIADA profiles have been mounted, we obtain a low internal groove in which a 5 mm Fi cable can be routed. TRIADA profile is attached to TETRA-43 strip with TEKNIK clips, arranged in pairs. The pairs of the clips should be applied every 20 cm.TETRA-43 has its own end cap, which nicely complements the shape of TRIADA end cap.