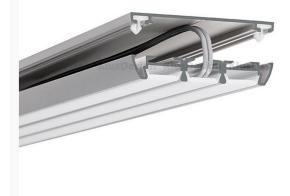

## **Product description**

TETRA-43 profile is a low (4,3 mm) mounting strip for TRIADA profile. After TETRA-43 and TRIADA profiles have been mounted, we obtain a low internal groove in which a 5 mm Fi cable can be routed. TRIADA profile is attached to TETRA-43 strip with TEKNIK clips, arranged in pairs. The pairs of the clips should be applied every 20 cm.TETRA-43 has its own end cap, which nicely complements the shape of TRIADA end cap.

PROFIL TETRA-43

PROFIL TETRA-43