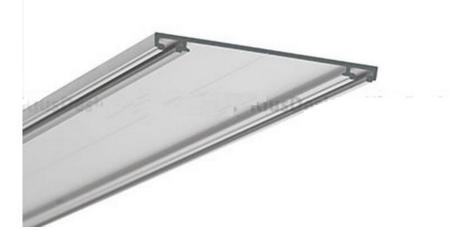

## **Product description**

TETRA-43 profile is a low (4,3 mm) mounting strip for TRIADA profile. After TETRA-43 and TRIADA profiles have been mounted, we obtain a low internal groove in which a 5 mm Fi cable can be routed. TRIADA profile is attached to TETRA-43 strip with TEKNIK clips, arranged in pairs. The pairs of the clips should be applied every 20 cm.TETRA-43 has its own end cap, which nicely complements the shape of TRIADA end cap.

PROFIL TETRA-43

PROFIL TETRA-43