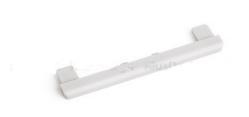

## **Product description**

TETRA-43 profile is a low (4,3 mm) mounting strip for TRIADA profile. After TETRA-43 and TRIADA profiles have been mounted, we obtain a low internal groove in which a 5 mm Fi cable can be routed. TRIADA profile is attached to TETRA-43 strip with TEKNIK clips, arranged in pairs. The pairs of the clips should be applied every 20 cm.TETRA-43 has its own end cap, which nicely complements the shape of TRIADA end cap.