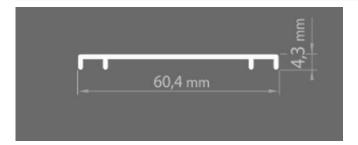

## **Product description**

TETRA-43 profile is a low (4,3 mm) mounting strip for TRIADA profile. After TETRA-43 and TRIADA profiles have been mounted, we obtain a low internal groove in which a 5 mm Fi cable can be routed. TRIADA profile is attached to TETRA-43 strip with TEKNIK clips, arranged in pairs. The pairs of the clips should be applied every 20 cm.TETRA-43 has its own end cap, which nicely complements the shape of TRIADA end cap.