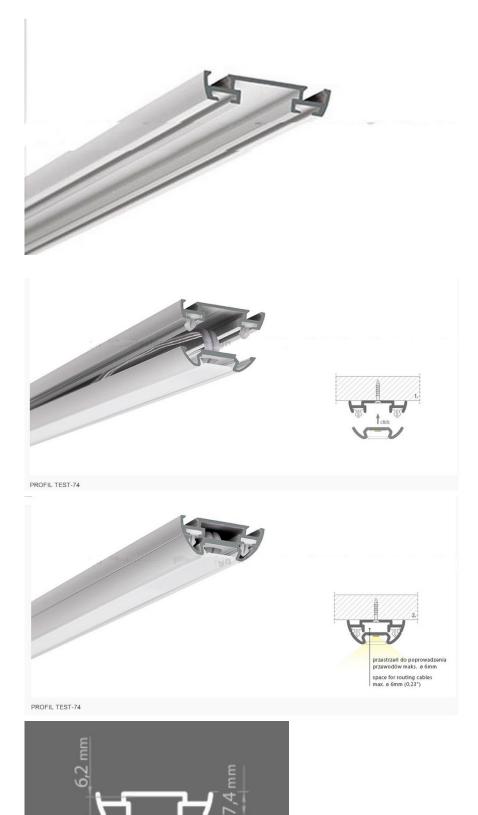

## Product description

TEST-74 profile is a mounting strip for STOS profile. After TEST-74 and STOS profiles have been mounted, we obtain a groove inside high enough to route 6 mm Fi cables in it. STOS profile is attached to TEST-74 strip with TEKNIK clips, arranged in pairs. The pairs of the clips should be applied every 20 cm.TEST-74 has its own end cap, which nicely complements the shape of STOS end cap. Mounting instructionsTEST-74 strip is mounted using suitable screws. The location of the drilling of holes for screws is marked by the groove inside the profile.The mounting surface for TEST-74 should be even. If there is some major roughness of the surface, mounting screws should be located in the places of profile-surface adhesion (bumps).