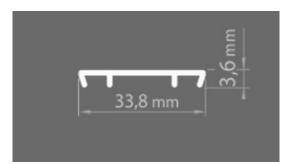

## Product description

TEST-36 profile is a low (3,6 mm) mounting strip for STOS profile. After TEST-36 and STOS profiles have been mounted, we obtain a low internal groove in which a 2 mm Fi cable can be routed. STOS profile is attached to TEST-36 strip with TEKNIK clips, arranged in pairs. The pairs of the clips should be applied every 20 cm.TEST-36 has its own end cap, which nicely complements the shape of STOS end cap. Mounting instructionsTEST-36 strip is mounted using suitable screws. The location of the drilling of holes for screws is marked by the groove inside the profile.The mounting surface for TEST-36 should be even. If there is some major roughness of the surface, mounting screws should be located in the places of profile-surface adhesion (bumps).