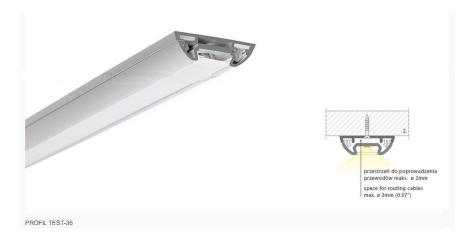

## Product description

TEST-36 profile is a low (3,6 mm) mounting strip for STOS profile. After TEST-36 and STOS profiles have been mounted, we obtain a low internal groove in which a 2 mm Fi cable can be routed. STOS profile is attached to TEST-36 strip with TEKNIK clips, arranged in pairs. The pairs of the clips should be applied every 20 cm.TEST-36 has its own end cap, which nicely complements the shape of STOS end cap. Mounting instructionsTEST-36 strip is mounted using suitable screws. The location of the drilling of holes for screws is marked by the groove inside the profile.The mounting surface for TEST-36 should be even. If there is some major roughness of the surface, mounting screws should be located in the places of profile-surface adhesion (bumps).