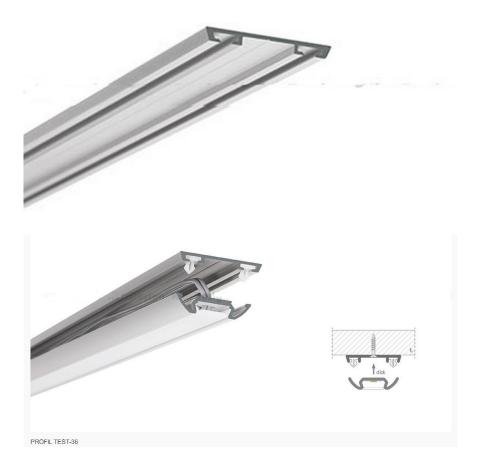

## Product description

TEST-36 profile is a low (3,6 mm) mounting strip for STOS profile. After TEST-36 and STOS profiles have been mounted, we obtain a low internal groove in which a 2 mm Fi cable can be routed. STOS profile is attached to TEST-36 strip with TEKNIK clips, arranged in pairs. The pairs of the clips should be applied every 20 cm.TEST-36 has its own end cap, which nicely complements the shape of STOS end cap. Mounting instructionsTEST-36 strip is mounted using suitable screws. The location of the drilling of holes for screws is marked by the groove inside the profile.The mounting surface for TEST-36 should be even. If there is some major roughness of the surface, mounting screws should be located in the places of profile-surface adhesion (bumps).