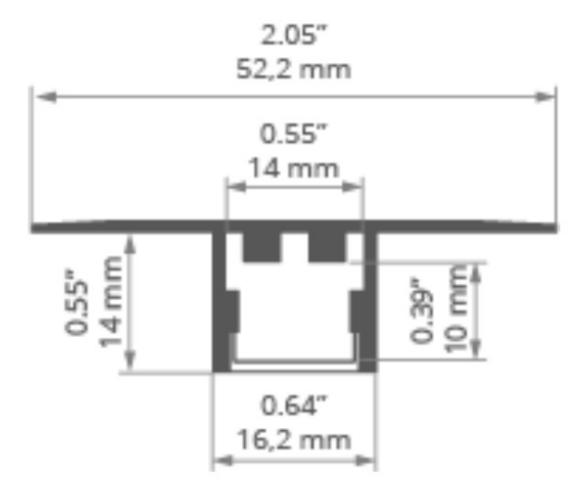

The profile height is within the thickness of one 12.5 mm drywall board

The PDS-T profile is compatible with the PDS-ZM-PLUS profile, which enables effective transitioning of recessed lighting fixtures into suspended fixtures (ceilings at different levels, mezzanines)

### Additional information

- the profile is adapted to LED tapes with a maximum width of 10 mm,
- the profile is equipped with a small "ZM" lock, thanks to which it can be connected using ZM connectors and thus create various shapes.