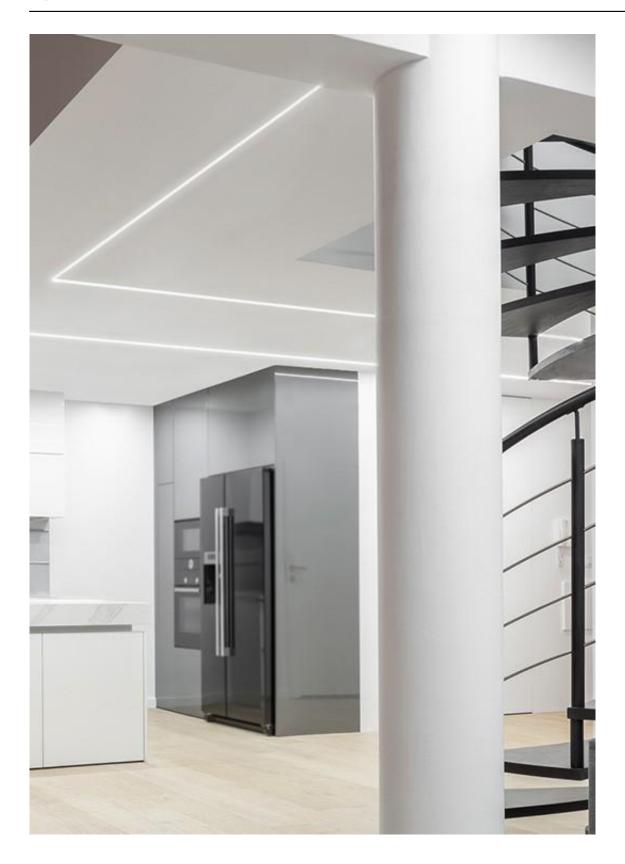

#### Application

- for creating simple, polygonal lighting fixtures, recessed in drywall, flush with their surface, without visible aluminum elements.

### Additional information

- the profile is adapted to LED tapes with a maximum width of 10 mm,
- the profile is equipped with a small "ZM" lock, thanks to which it can be connected using ZM connectors and thus create various shapes.