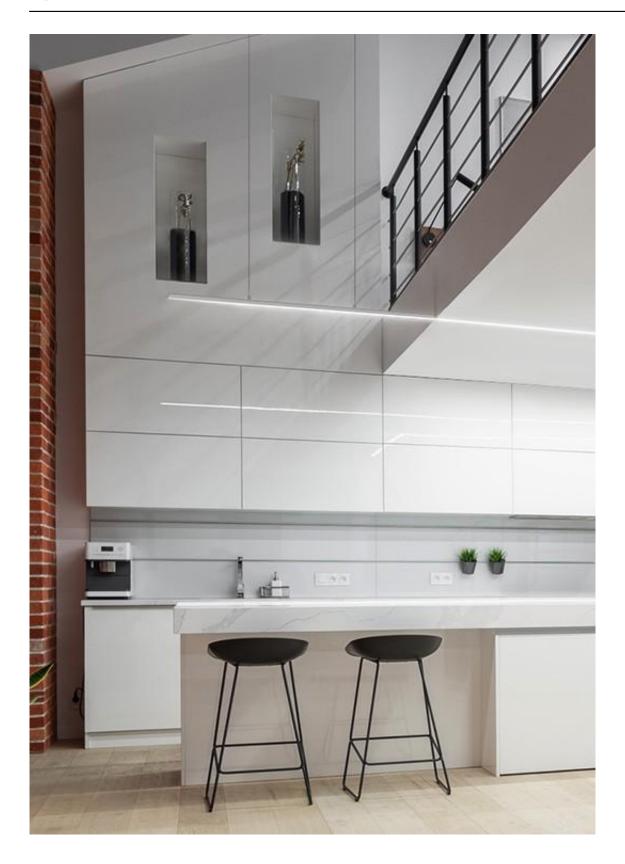

#### Application

- for creating simple, polygonal lighting fixtures, recessed in drywall, flush with their surface, without visible aluminum elements.