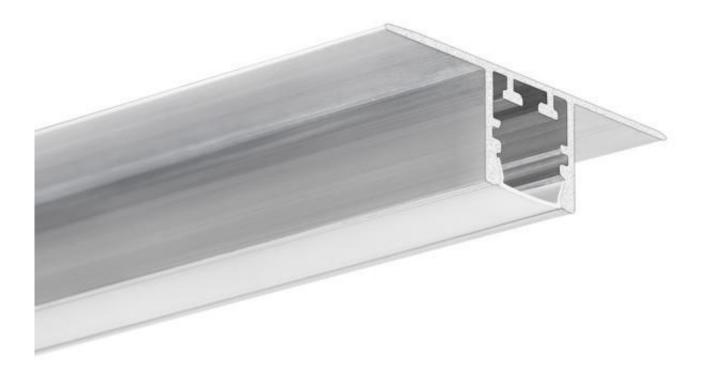

The profile height is within the thickness of one 12.5 mm drywall board

The PDS-T profile is compatible with the PDS-ZM-PLUS profile, which enables effective transitioning of recessed lighting fixtures into suspended fixtures (ceilings at different levels, mezzanines)

The profile is compatible with the 8-KLIK LED tape system (easy maintenance and quick mounting of IP65 LED tapes) The cover is cut flush with the profile

Line of light

#### Application

- for creating simple, polygonal lighting fixtures, recessed in drywall, flush with their surface, without visible aluminum elements.

#### Assembly

- the profile is mounted to the drywall with screws.

### Additional information

- the profile is adapted to LED tapes with a maximum width of 10 mm,
- the profile is equipped with a small "ZM" lock, thanks to which it can be connected using ZM connectors and thus create various shapes.