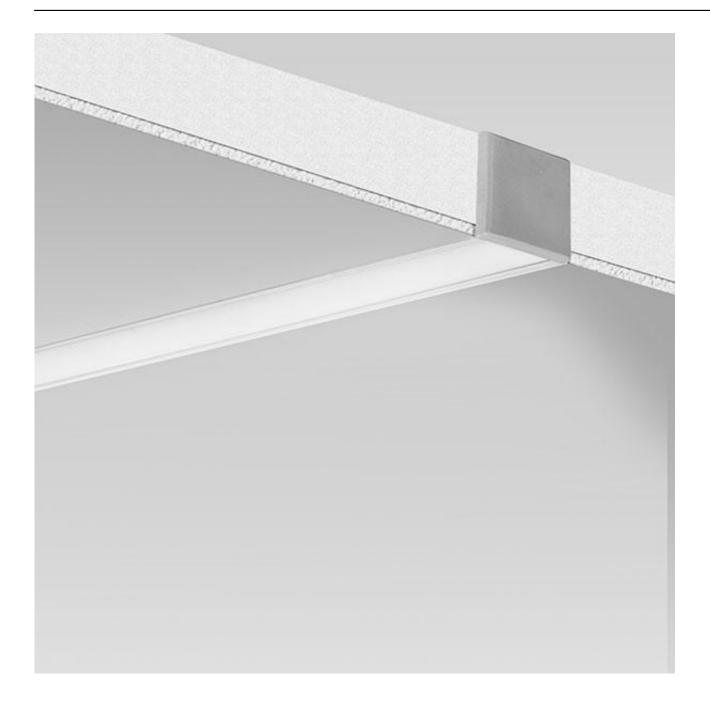

The profile height is within the thickness of one 12.5 mm drywall board

The PDS-T profile is compatible with the PDS-ZM-PLUS profile, which enables effective transitioning of recessed lighting fixtures into suspended fixtures (ceilings at different levels, mezzanines)

The profile is compatible with the 8-KLIK LED tape system (easy maintenance and quick mounting of IP65 LED tapes) The cover is cut flush with the profile

Line of light

#### Application

- for creating simple, polygonal lighting fixtures, recessed in drywall, flush with their surface, without visible aluminum elements.