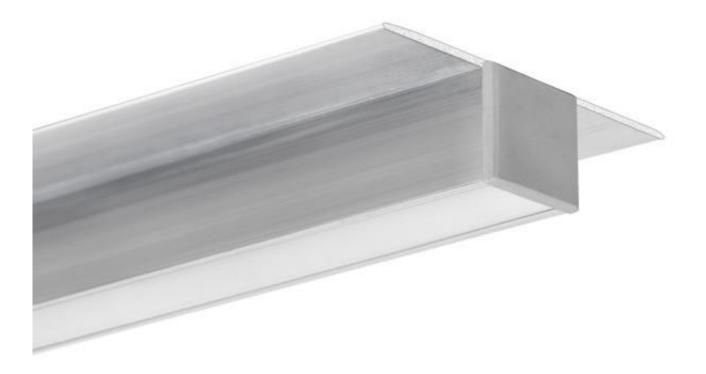

The profile height is within the thickness of one 12.5 mm drywall board

The PDS-T profile is compatible with the PDS-ZM-PLUS profile, which enables effective transitioning of recessed lighting fixtures into suspended fixtures (ceilings at different levels, mezzanines)

The profile is compatible with the 8-KLIK LED tape system (easy maintenance and quick mounting of IP65 LED tapes) The cover is cut flush with the profile

Line of light

#### Application

- for creating simple, polygonal lighting fixtures, recessed in drywall, flush with their surface, without visible aluminum elements.

#### Assembly

- the profile is mounted to the drywall with screws.

### Additional information

- the profile is adapted to LED tapes with a maximum width of 10 mm,
- the profile is equipped with a small "ZM" lock, thanks to which it can be connected using ZM connectors and thus create various shapes.