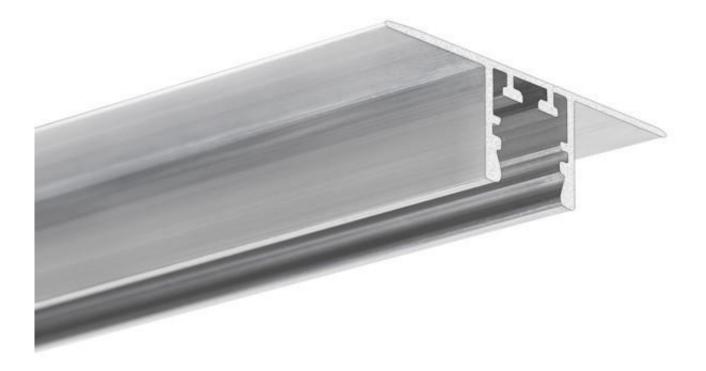

The profile height is within the thickness of one 12.5 mm drywall board

The PDS-T profile is compatible with the PDS-ZM-PLUS profile, which enables effective transitioning of recessed lighting fixtures into suspended fixtures (ceilings at different levels, mezzanines)

The profile is compatible with the 8-KLIK LED tape system (easy maintenance and quick mounting of IP65 LED tapes) The cover is cut flush with the profile

Line of light

#### Application

- for creating simple, polygonal lighting fixtures, recessed in drywall, flush with their surface, without visible aluminum elements.

#### Assembly

- the profile is mounted to the drywall with screws.

### Additional information

- the profile is adapted to LED tapes with a maximum width of 10 mm,
- the profile is equipped with a small "ZM" lock, thanks to which it can be connected using ZM connectors and thus create various shapes.