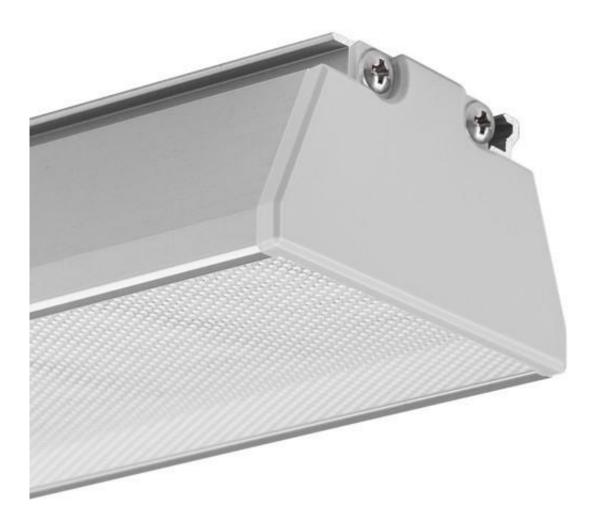

selected contains only - aluminum profile - does not include the accessories located in the Accessories tab.

Additional accessories like covers, end caps, electricity conductive end cap, mounting bracket, fasteners, mounting springs, proximity switch, micro switch, mounting system and others are available under "Accessories".

If you are interested in longer lengths than one meter, write to us we will quote the delivery cost to you. Transport companies expect additional charges for long shipments.

For each country is different maximum length of the profile that we can send. It does not depend on us only by courier. We also do service cutting aluminum profiles to the indicated size - write or call get comprehensive information.

• The profile is part of the system MOD-KOZE-50