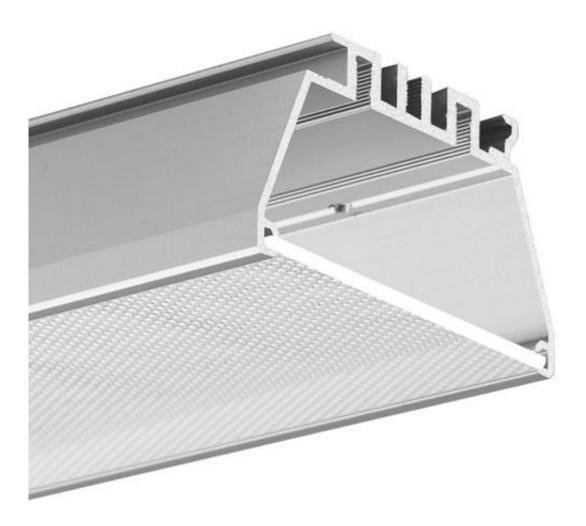

have selected contains only - aluminum profile - does not include the accessories located in the Accessories tab.

Additional accessories like covers, end caps, electricity conductive end cap, mounting bracket, fasteners, mounting springs, proximity switch, micro switch, mounting system and others are available under "Accessories".

If you are interested in longer lengths than one meter, write to us we will quote the delivery cost to you. Transport companies expect additional charges for long shipments.

For each country is different maximum length of the profile that we can send. It does not depend on us only by courier. We also do service cutting aluminum profiles to the indicated size - write or call get comprehensive information.

• The profile is part of the system MOD-KOZE-50