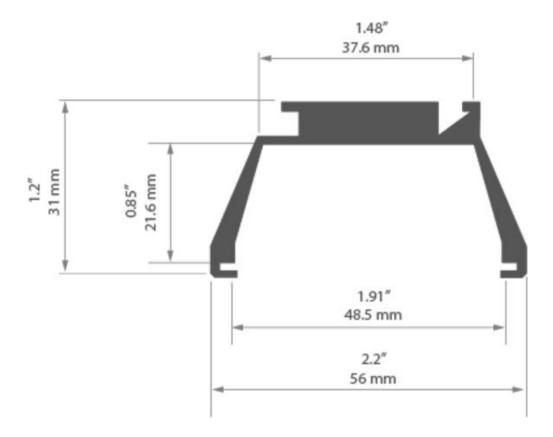

## Profiel LED OMODO-50

| Price         | 25.33 Euro |
|---------------|------------|
| Availability  | Available  |
| Shipping time | 10 days    |
| Number        | 2466       |
| Manufacturer  | KLUS       |