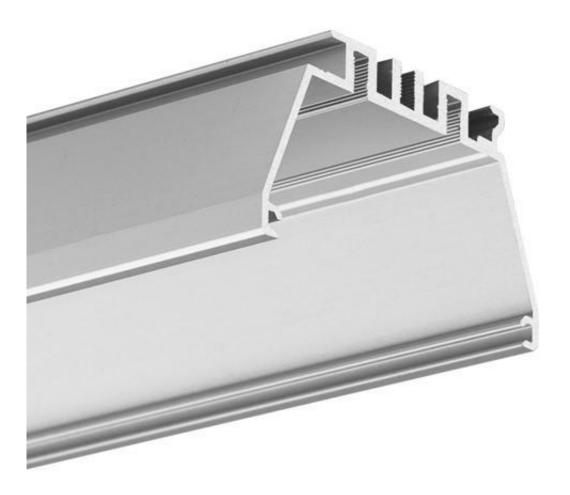

you have selected contains only - aluminum profile - does not include the accessories located in the Accessories tab.

Additional accessories like covers, end caps, electricity conductive end cap, mounting bracket, fasteners, mounting springs, proximity switch, micro switch, mounting system and others are available under "Accessories".

If you are interested in longer lengths than one meter, write to us we will quote the delivery cost to you. Transport companies expect additional charges for long shipments.

For each country is different maximum length of the profile that we can send. It does not depend on us only by courier. We also do service cutting aluminum profiles to the indicated size - write or call get comprehensive information.

• The profile is part of the system MOD-KOZE-50