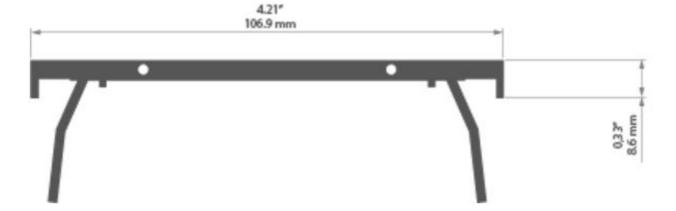

selected contains only - aluminum profile - does not include the accessories located in the Accessories tab.

Additional accessories like covers, end caps, electricity conductive end cap, mounting bracket, fasteners, mounting springs, proximity switch, micro switch, mounting system and others are available under "Accessories".

If you are interested in longer lengths than one meter, write to us we will quote the delivery cost to you. Transport companies expect additional charges for long shipments.

For each country is different maximum length of the profile that we can send. It does not depend on us only by courier. We also do service cutting aluminum profiles to the indicated size - write or call get comprehensive information.

• The profile is part of the system MOD-KOZE-100