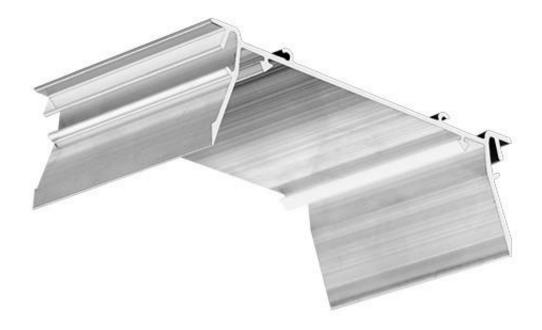

The product you have selected contains only - aluminum profile - does not include the accessories located in the Accessories tab.

Additional accessories like covers, end caps, electricity conductive end cap, mounting bracket, fasteners, mounting springs, proximity switch, micro switch, mounting system and others are available under "Accessories".

• The profile is part of the system MOD-KOZE-100